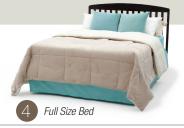

# 74804

Make the most of your baby's nursery with Delta Children's Royal Crib 'N' Changer! Designed to save floor space while providing a safe sleeping area, secure changing station and additional storage, it features clean, classic lines, plus a convertible design that goes from a crib to a toddler bed, daybed and full size bed.

- Converts from crib to: toddler bed, daybed, and full size bed with headboard. (daybed rail included; toddler guardrail and crib conversion rails sold separately)
- Strong & sturdy wood construction
- 3 Position mattress height adjustment
- Attached changing station offering two permanent open shelves for extra storage, two drawers and a changing area. (changing pad included)
- Water-resistant changing pad with safety strap included
- Fits standard size crib mattress (sold separately)
- Tested for lead and other toxic elements to meet or exceed government and ASTM safety standards
- JPMA certified to meet or exceed all safety standards set by the CPSC & ASTM
- Toddler guardrail: 0080 (sold separately)
- Crib conversion rails:
  - 0040 Metal (converts crib to full size bed with headboard only. sold separately)
- Assembled Dimensions: 72"(W) x 41.25"(H) x 30"(D)
- Imported from Asia