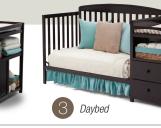

# 74804

Make the most of your baby's nursery with Delta Children's Royal Crib 'N' Changer! Designed to save floor space while providing a safe sleeping area, secure changing station and additional storage, it features clean, classic lines, plus a convertible design that goes from a crib to a toddler bed, daybed and full size bed.

- Converts from crib to: toddler bed, daybed, and full size bed with headboard. (daybed rail included; toddler guardrail and crib conversion rails sold separately)
- Strong & sturdy wood construction
- 3 Position mattress height adjustment
- Attached changing station offering two permanent open shelves for extra storage, two drawers and a changing area. (changing pad included)
- Water-resistant changing pad with safety strap included
- Fits standard size crib mattress (sold separately)
- Tested for lead and other toxic elements to meet or exceed government and ASTM safety standards
- JPMA certified to meet or exceed all safety standards set by the CPSC & ASTM
- Toddler guardrail: 0080 (sold separately)
- Crib conversion rails:
  - 0040 Metal (converts crib to full size bed with headboard only. sold separately)
- Assembled Dimensions: 72"(W) x 41.25"(H) x 30"(D)
- Imported from Asia