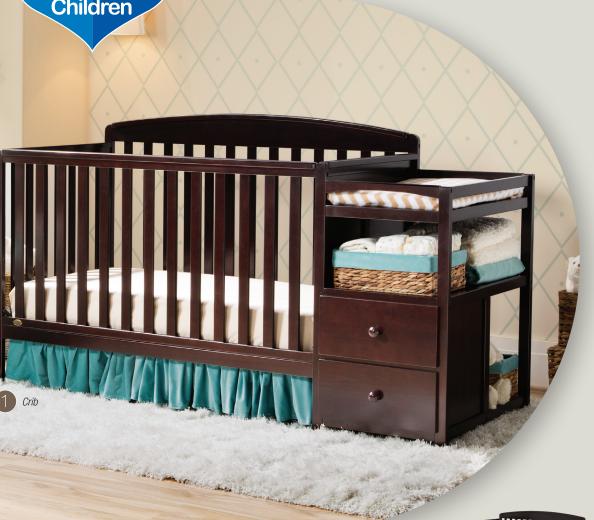

## Royal 4-in-1 Crib 'N' Changer

# 74804

Make the most of your baby's nursery with Delta Children's Royal Crib 'N' Changer! Designed to save floor space while providing a safe sleeping area, secure changing station and additional storage, it features clean, classic lines, plus a convertible design that goes from a crib to a toddler bed, daybed and full size bed.

- Converts from crib to: toddler bed, daybed, and full size bed with headboard. (daybed rail included; toddler guardrail and crib conversion rails sold separately)
- Strong & sturdy wood construction
- 3 Position mattress height adjustment
- Attached changing station offering two permanent open shelves for extra storage, two drawers and a changing area. (changing pad included)
- Water-resistant changing pad with safety strap included
- Fits standard size crib mattress (sold separately)
- Tested for lead and other toxic elements to meet or exceed government and ASTM safety standards
- JPMA certified to meet or exceed all safety standards set by the CPSC & ASTM
- Toddler guardrail: 0080 (sold separately)
- Crib conversion rails:
  - 0040 Metal (converts crib to full size bed with headboard only. sold separately)
- Assembled Dimensions: 72"(W) x 41.25"(H) x 30"(D)
- Imported from Asia