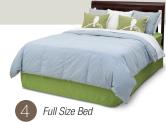

- Converts from crib to: toddler bed, daybed, and full size bed with headboard. (daybed rail included; toddler guardrail and crib conversion rails sold separately)
- Strong & sturdy wood construction
- 3 Position mattress height adjustment
- Changer includes two shelves and two wooden drawers
- Water-resistant changing pad with safety strap included
- Fits standard size crib mattress (sold separately)
- Tested for lead and other toxic elements to meet or exceed government and ASTM safety standards
- JPMA certified to meet or exceed all safety standards set by the CPSC & ASTM
- Toddler guardrail: Delta Item Number-0080 (sold separately)
- Crib conversion rails:
- 0040 Metal (converts crib to full size bed with headboard only. sold separately)
- Assembled Dimensions: 72"(W) x 42"(H) x 30.75"(D)
- Imported from Asia