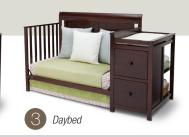

- Converts from crib to: toddler bed, daybed, and full size bed with headboard. (daybed rail included; toddler guardrail and crib conversion rails sold separately)
- Strong & sturdy wood construction
- 3 Position mattress height adjustment
- Changer includes two shelves and two wooden drawers
- Water-resistant changing pad with safety strap included
- Fits standard size crib mattress (sold separately)
- Tested for lead and other toxic elements to meet or exceed government and ASTM safety standards
- JPMA certified to meet or exceed all safety standards set by the CPSC & ASTM
- Toddler guardrail: Delta Item Number-0080 (sold separately)
- Crib conversion rails:
- 0040 Metal (converts crib to full size bed with headboard only. sold separately)
- Assembled Dimensions: 72"(W) x 42"(H) x 30.75"(D)
- Imported from Asia