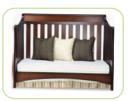

## Bentley 'S' Series 4-in-1 Crib

## Bentley 'S' Series 4-in-1 Crib No 7446

- Converts from crib to: toddler bed, daybed, and full size bed with headboard & footboard (toddler guardrail and crib conversion rails sold separately)
- Strong & sturdy wood construction
- 3 Position mattress height adjustment
- Fits standard size crib mattress (sold separately)
- Non-toxic finish tested for lead and other toxic elements to meet or exceed government and ASTM safety standards
- JPMA certified to meet or exceed all safety standards set by the CPSC & ASTM
- Easy Assembly
- Assembled Dimensions: 54.25"(W) x 42.25"(H) x 34.25"(D)
- Toddler guardrail: 0080
- Imported from Asia