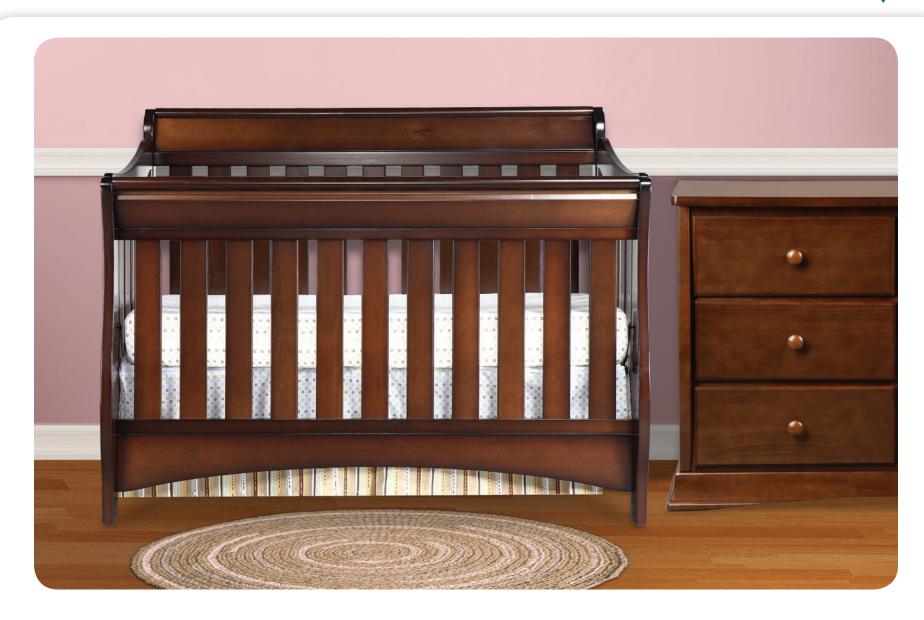

## Bentley 'S' Series 4-in-1 Crib

## Bentley 'S' Series 4-in-1 Crib No 7446

- Converts from crib to: toddler bed, daybed, and full size bed with headboard & footboard (toddler guardrail and crib conversion rails sold separately)
- Strong & sturdy wood construction
- 3 Position mattress height adjustment
- Fits standard size crib mattress (sold separately)
- Non-toxic finish tested for lead and other toxic elements to meet or exceed government and ASTM safety standards
- JPMA certified to meet or exceed all safety standards set by the CPSC & ASTM
- Easy Assembly
- Assembled Dimensions: 54.25"(W) x 42.25"(H) x 34.25"(D)
- Toddler guardrail: 0080
- Imported from Asia