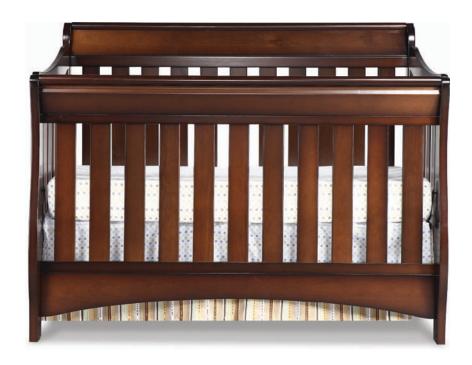

## Bentley 'S' Series 4-in-1 Crib

## Bentley 'S' Series 4-in-1 Crib No 7446

- Converts from crib to: toddler bed, daybed, and full size bed with headboard & footboard (toddler guardrail and crib conversion rails sold separately)
- Strong & sturdy wood construction
- 3 Position mattress height adjustment
- Fits standard size crib mattress (sold separately)
- Non-toxic finish tested for lead and other toxic elements to meet or exceed government and ASTM safety standards
- JPMA certified to meet or exceed all safety standards set by the CPSC & ASTM
- Easy Assembly
- Assembled Dimensions: 54.25"(W) x 42.25"(H) x 34.25"(D)
- Toddler guardrail: 0080
- Imported from Asia