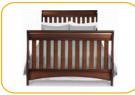

## Bentley 'S' Series 4-in-1 Crib

## Bentley 'S' Series 4-in-1 Crib No 7446

- Converts from crib to: toddler bed, daybed, and full size bed with headboard & footboard (toddler guardrail and crib conversion rails sold separately)
- Strong & sturdy wood construction
- 3 Position mattress height adjustment
- Fits standard size crib mattress (sold separately)
- Non-toxic finish tested for lead and other toxic elements to meet or exceed government and ASTM safety standards
- JPMA certified to meet or exceed all safety standards set by the CPSC & ASTM
- Easy Assembly
- Assembled Dimensions: 54.25"(W) x 42.25"(H) x 34.25"(D)
- Toddler guardrail: 0080
- Imported from Asia