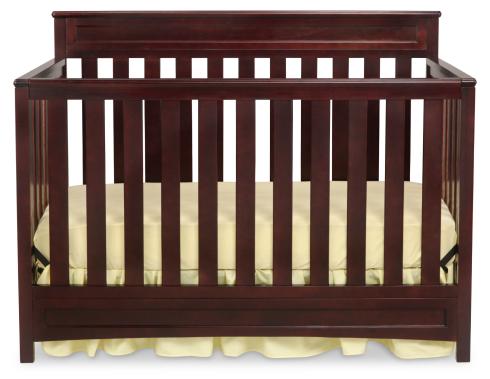

## Geneva 4-in-1 Crib

## Product Features Geneva 4-in-1 Crib No. 7334

- Converts from crib to: toddler bed, daybed, and to full size bed with headboard (daybed rail included, toddler guardrail & crib conversion rails sold separately)
- Strong & sturdy wood construction
- Three-position mattress height adjustment
- Fits standard size crib mattress (sold separately)
- Non-toxic finish tested for lead and other toxic elements to meet or exceed government and ASTM safety standards
- JPMA certified to meet or exceed all safety standards set by the CPSC & ASTM
- Easy assembly
- Assembled Dimensions: 55.75"(W) x 41.75"(H) x 30.25"(D)
- Toddler guard rail: 0080
- Crib conversion rails 0040 (converts crib to full size bed)