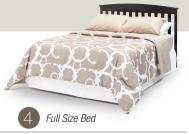

# 7312

Crib

100-White

251-Warm Honev

648-Cabernet

Give them room to grow with Delta Children's Gateway 4-in-1 Crib! Designed to create a kid-friendly space that fits their ever-changing needs and tastes, this multi-positional crib effortlessly converts into a toddler bed, daybed and full size bed.

- Converts from crib to: toddler bed, daybed, and full size bed with headboard. (daybed rail included; toddler guardrail and crib conversion rails sold separately)
- Strong & sturdy wood construction
- 3 Position mattress height adjustment
- Fits standard size crib mattress (sold separately)
- Tested for lead and other toxic elements to meet or exceed government and ASTM safety standards
- JPMA certified to meet or exceed all safety standards set by the CPSC & ASTM
- Easy Assembly
- Toddler guardrail: 0080 (sold separately)
- Crib conversion rails:
  - 0040 Metal (converts crib to full size bed with headboard only. sold separately)
- Assembled Dimensions: 56.25"(W) x 43.25"(H) x 30.50"(D)
- Imported from Asia