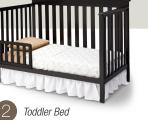

# 7312

Crib

100-White

251-Warm Honev

648-Cabernet

Give them room to grow with Delta Children's Gateway 4-in-1 Crib! Designed to create a kid-friendly space that fits their ever-changing needs and tastes, this multi-positional crib effortlessly converts into a toddler bed, daybed and full size bed.

- Converts from crib to: toddler bed, daybed, and full size bed with headboard. (daybed rail included; toddler guardrail and crib conversion rails sold separately)
- Strong & sturdy wood construction
- 3 Position mattress height adjustment
- Fits standard size crib mattress (sold separately)
- Tested for lead and other toxic elements to meet or exceed government and ASTM safety standards
- JPMA certified to meet or exceed all safety standards set by the CPSC & ASTM
- Easy Assembly
- Toddler guardrail: 0080 (sold separately)
- Crib conversion rails:
  - 0040 Metal (converts crib to full size bed with headboard only. sold separately)
- Assembled Dimensions: 56.25"(W) x 43.25"(H) x 30.50"(D)
- Imported from Asia