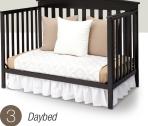

# 7312

Crib

100-White

251-Warm Honev

648-Cabernet

Give them room to grow with Delta Children's Gateway 4-in-1 Crib! Designed to create a kid-friendly space that fits their ever-changing needs and tastes, this multi-positional crib effortlessly converts into a toddler bed, daybed and full size bed.

- Converts from crib to: toddler bed, daybed, and full size bed with headboard. (daybed rail included; toddler guardrail and crib conversion rails sold separately)
- Strong & sturdy wood construction
- 3 Position mattress height adjustment
- Fits standard size crib mattress (sold separately)
- Tested for lead and other toxic elements to meet or exceed government and ASTM safety standards
- JPMA certified to meet or exceed all safety standards set by the CPSC & ASTM
- Easy Assembly
- Toddler guardrail: 0080 (sold separately)
- Crib conversion rails:
  - 0040 Metal (converts crib to full size bed with headboard only. sold separately)
- Assembled Dimensions: 56.25"(W) x 43.25"(H) x 30.50"(D)
- Imported from Asia