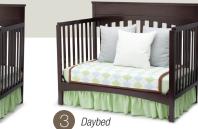

- Converts from crib to: toddler bed, daybed, and to full size bed with headboard & footboard. (daybed rail included; toddler guardrail & crib conversion rails sold separately)
- Strong & sturdy wood construction
- 3 Position mattress height adjustment
- Fits standard size crib mattress (sold separately)
- Tested for lead and other toxic elements to meet or exceed government and ASTM safety standards
- JPMA certified to meet or exceed all safety standards set by the CPSC & ASTM
- Easy Assembly
- Toddler guardrail: 0080
- Crib conversion rails:
  - 0040 Metal (converts crib to full size bed with headboard only. sold separately)
- 0050 Wood (converts crib to full size bed with headboard & footboard. sold separately)
- Assembled Dimensions: 54.75"(W) x 43.75"(H) x 30.50"(D)
- Imported from Asia