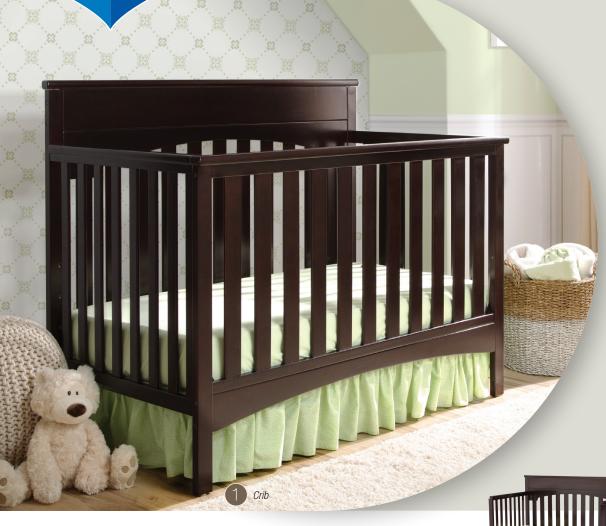

## Bennington Lifestyle 4-in-1 Crib

#7286

Delta Children's Bennington Lifestyle 4-in-1 Crib will give your baby's space a clean, crisp look from birth to adulthood! Well-made, it features a curved accent at the headboard, JPMA certification for peace of mind, plus an easy-to-match finish that's both durable and beautiful.

- Converts from crib to: toddler bed, daybed, and to full size bed with headboard & footboard. (daybed rail included; toddler guardrail & crib conversion rails sold separately)
- Strong & sturdy wood construction
- 3 Position mattress height adjustment
- Fits standard size crib mattress (sold separately)
- Tested for lead and other toxic elements to meet or exceed government and ASTM safety standards
- JPMA certified to meet or exceed all safety standards set by the CPSC & ASTM
- Easy Assembly
- Toddler guardrail: 0080
- Crib conversion rails:
  - 0040 Metal (converts crib to full size bed with headboard only. sold separately)
- 0050 Wood (converts crib to full size bed with headboard & footboard. sold separately)
- Assembled Dimensions: 54.75"(W) x 43.75"(H) x 30.50"(D)
- Imported from Asia