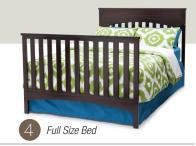

- Converts from crib to: toddler bed, daybed, and to full size bed with headboard & footboard. (daybed rail included; toddler guardrail & crib conversion rails sold separately)
- Strong & sturdy wood construction
- 3 Position mattress height adjustment
- Fits standard size crib mattress (sold separately)
- Tested for lead and other toxic elements to meet or exceed government and ASTM safety standards
- JPMA certified to meet or exceed all safety standards set by the CPSC & ASTM
- Easy Assembly
- Toddler guardrail: 0080
- Crib conversion rails:
  - 0040 Metal (converts crib to full size bed with headboard only. sold separately)
- 0050 Wood (converts crib to full size bed with headboard & footboard. sold separately)
- Assembled Dimensions: 54.75"(W) x 43.75"(H) x 30.50"(D)
- Imported from Asia