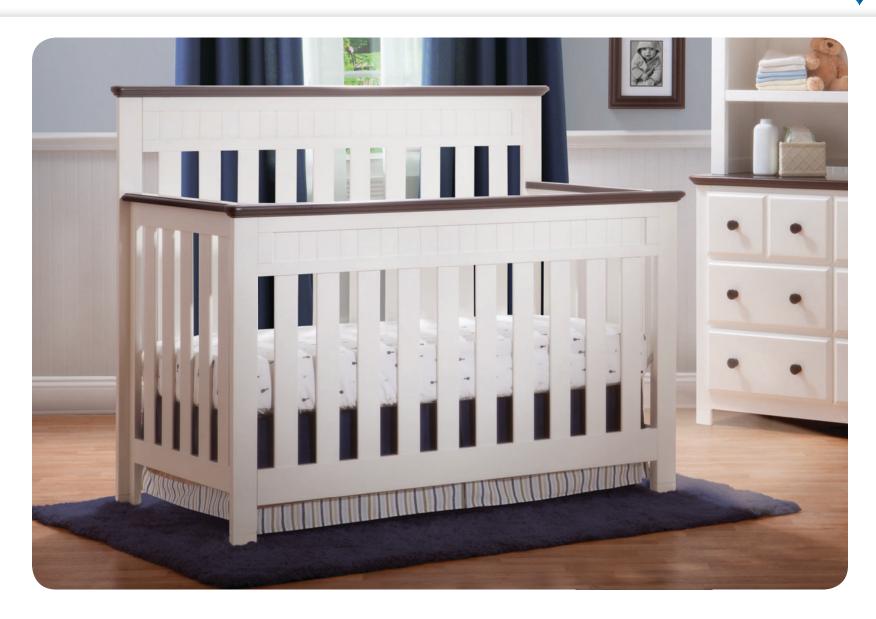

## Chalet 4-in-1 Crib

## Chalet 4-in-1 Crib No. 7230

- Converts from a crib, to toddler bed, to daybed, to full size bed with headboard and footboard
- 3 position mattress support
- Daybed conversion rail included
- Toddler guard rail and crib conversion rails sold separately
- Non-toxic finish tested for lead and other toxic elements to meet or exceed government and ASTM standards
- JPMA certified to meet or exceed all safety standards set by the CPSC & ASTM
- Constructed of solid wood and wood composite products
- Assembled dimensions: 58.50"(W) x 30.50"(D) x 48"(H)
- 0050-Conversion rails/0086-toddler guard rail