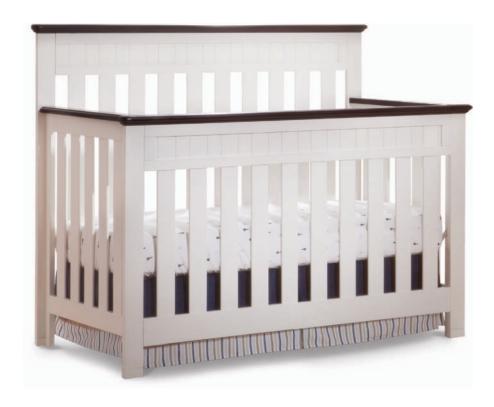

## Chalet 4-in-1 Crib

## Chalet 4-in-1 Crib No. 7230

- Converts from a crib, to toddler bed, to daybed, to full size bed with headboard and footboard
- 3 position mattress support
- Daybed conversion rail included
- Toddler guard rail and crib conversion rails sold separately
- Non-toxic finish tested for lead and other toxic elements to meet or exceed government and ASTM standards
- JPMA certified to meet or exceed all safety standards set by the CPSC & ASTM
- Constructed of solid wood and wood composite products
- Assembled dimensions: 58.50"(W) x 30.50"(D) x 48"(H)
- 0050-Conversion rails/0086-toddler guard rail