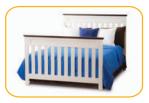

## Chalet 4-in-1 Crib No. 7230

- Converts from a crib, to toddler bed, to daybed, to full size bed with headboard and footboard
- 3 position mattress support
- Daybed conversion rail included
- Toddler guard rail and crib conversion rails sold separately
- Non-toxic finish tested for lead and other toxic elements to meet or exceed government and ASTM standards
- JPMA certified to meet or exceed all safety standards set by the CPSC & ASTM
- Constructed of solid wood and wood composite products
- Assembled dimensions: 58.50"(W) x 30.50"(D) x 48"(H)
- 0050-Conversion rails/0086-toddler guard rail

Crib

Toddler Bed
Toddler guard rail sold separately

Daybed Daybed rail included

Full Size Bed
Crib conversion rails sold separately

Available Finishes

108 White Ambiance

127 White Ambiance/Dark Chocolate