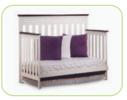

## Chalet 4-in-1 Crib No. 7230

- Converts from a crib, to toddler bed, to daybed, to full size bed with headboard and footboard
- 3 position mattress support
- Daybed conversion rail included
- Toddler guard rail and crib conversion rails sold separately
- Non-toxic finish tested for lead and other toxic elements to meet or exceed government and ASTM standards
- JPMA certified to meet or exceed all safety standards set by the CPSC & ASTM
- Constructed of solid wood and wood composite products
- Assembled dimensions: 58.50"(W) x 30.50"(D) x 48"(H)
- 0050-Conversion rails/0086-toddler guard rail

Crib

Toddler Bed
Toddler guard rail sold separately

Daybed Daybed rail included

Full Size Bed
Crib conversion rails sold separately

Available Finishes

108 White Ambiance

127 White Ambiance/Dark Chocolate