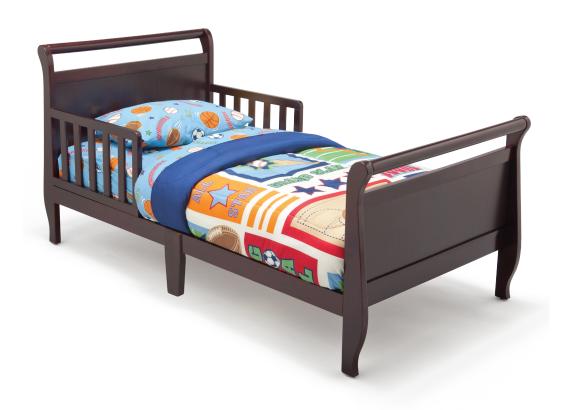

## Toddler Bed

## Toddler Bed No. 7182

- Fits full size crib mattress (mattress, bedding and pillow not included)
- Sleigh design
- Strong & sturdy wood construction
- Low to the ground for easy access for your child
- Guard rails included to keep child safe
- Non-toxic finish tested for lead and other toxic elements to meet or exceed government and ASTM safety standards
- JPMA certified to meet or exceed all safety standards set by the CPSC & ASTM
- Easy Assembly
- Assembled Dimensions: 56.75"(W) x 29.25"(D) x 27.25"(H)
- Imported from Asia