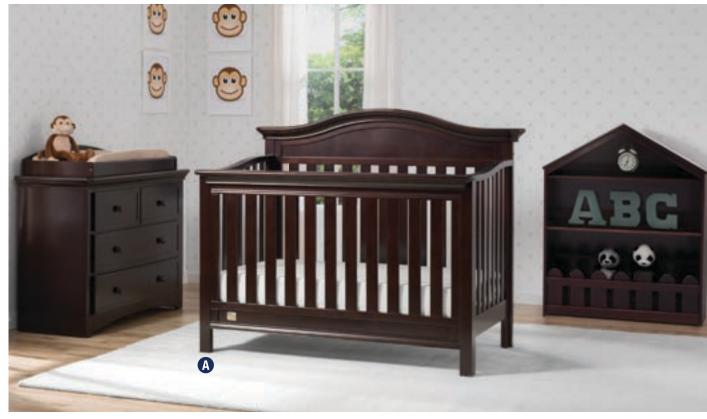

## Banbury 4-in-1 Crib

The Banbury 4-in-1 Convertible Crib from Serta offers timeless styling with a striking bell-shaped headboard and airy slats that provide a clear view to Baby. A bed that will last with your child as they grow, it effortlessly turns any nursery into a serene and safe place. Like all cribs from Serta. it's built to the highest standards of safety and comfort-JPMA certified, it goes through rigorous testing to ensure Baby's wellbeing. A one-time investment that will grow with your child all the way through the teen years. this convertible crib features four mattress heights that allow you to lower it as your child matures. Plus, once your little one has outgrown the need for a crib, it converts into a toddler bed, daybed, and then finally, a full size bed.

- A Serta Banbury 4-in-1 Convertible Crib 702350
- B Serta Daybed/Toddler Guardrail Kit 702725
- **6** Serta Full Size Platform Bed Conversion Kit 700850