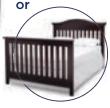

## **Available Finishes**

130-Bianca

207-Dark Chocolate

Crib
Conversion
Shown in

207- Dark Chocolate

B Toddler Bed Conversion

Daybed/Toddler Guardrail Kit Sold Separately

Daybed Conversion