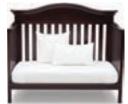

## Banbury 4-in-1 Crib

The Banbury 4-in-1 Convertible Crib from Serta offers timeless styling with a striking bell-shaped headboard and airy slats that provide a clear view to Baby. A bed that will last with your child as they grow, it effortlessly turns any nursery into a serene and safe place. Like all cribs from Serta. it's built to the highest standards of safety and comfort-JPMA certified, it goes through rigorous testing to ensure Baby's wellbeing. A one-time investment that will grow with your child all the way through the teen years. this convertible crib features four mattress heights that allow you to lower it as your child matures. Plus, once your little one has outgrown the need for a crib, it converts into a toddler bed, daybed, and then finally, a full size bed.

## **Available Finishes**

130-Bianca

207-Dark Chocolate

Crib
Conversion
Shown in

207- Dark Chocolate

B Toddler Bed Conversion

Daybed/Toddler Guardrail Kit Sold Separately

Daybed Conversion