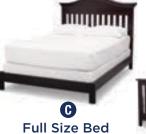

- A Serta Banbury 4-in-1 Convertible Crib 702350
- B Serta Daybed/Toddler Guardrail Kit 702725
- **6** Serta Full Size Platform Bed Conversion Kit 700850

Daybed/Toddler Guardrail Kit Sold Separately

Conversion

Full Size Platform Bed Kit Sold Separately

Shown as Full Size Bed with Headboard & Footboard

## Banbury 4-in-1 Crib

| Banbury 4-in-1<br>Convertible Crib<br>702350             | Assembled<br>Item Dimensions<br>60.25"w x 48"h x 32.25"d | Strong & sturdy<br>wood construction              | Converts from crib,<br>to toddler bed, to<br>daybed, to full size<br>bed. Daybed/Toddler<br>Guardrail Kit and Full<br>Size Platform Bed<br>Conversion Kit, sold<br>separately. | 4 Position<br>mattress support   | Fits standard<br>size crib mattress<br>(sold separately)                                                           | Tested for lead and<br>other toxic elements<br>to meet or exceed<br>government and<br>ASTM safety standards | JPMA certified to meet<br>or exceed all safety<br>standards set by the<br>CPSC & ASTM       |
|----------------------------------------------------------|----------------------------------------------------------|---------------------------------------------------|--------------------------------------------------------------------------------------------------------------------------------------------------------------------------------|----------------------------------|--------------------------------------------------------------------------------------------------------------------|-------------------------------------------------------------------------------------------------------------|---------------------------------------------------------------------------------------------|
| Daybed/Toddler<br>Guardrail Kit<br>702725                | Assembled<br>Item Dimensions<br>54"w x 13.75"h x 0.75"d  | Kit includes daybed rail<br>and toddler guardrail | Finished in the same<br>color as the crib                                                                                                                                      | Extends the life<br>of your crib | Extra added<br>safety feature                                                                                      | Tested for lead and<br>other toxic elements<br>to meet or exceed<br>government and<br>ASTM safety standards | Assembly required                                                                           |
| Serta Full Size Platform<br>Bed Conversion Kit<br>700850 | Assembled<br>Item Dimensions<br>77.25"w x 10.25"h x 56"d | Strong & sturdy<br>wood construction              | Solid pine slats for a<br>sturdy foundation                                                                                                                                    | Extends the life<br>of your crib | Accommodates Full<br>size mattress; mattress<br>foundation required.<br>(Mattress & foundation<br>sold separately) | Tested for lead and<br>other toxic elements<br>to meet or exceed<br>government and<br>ASTM safety standards | Use to convert<br>Serta 4-in-1 Cribs to<br>Full Size Platform Bed<br>(Crib sold separately) |