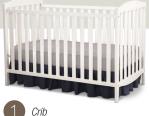

- Converts from crib to: toddler bed, to daybed (daybed rail included; toddler guardrail sold separately)
- Strong & sturdy wood construction
- Three-position mattress height adjustment
- Fits standard size crib mattress (sold separately)
- Tested for lead and other toxic elements to meet or exceed government and ASTM safety standards
- JPMA certified to meet or exceed all safety standards set by the CPSC & ASTM
- Easy assembly
- Toddler guardrail: 0081 (sold separately)
- Assembled Dimensions: 54.25"(W) x 38"(H) x 30.50"(D)
- Imported from Asia