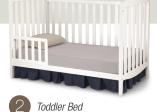

- Converts from crib to: toddler bed, to daybed (daybed rail included; toddler guardrail sold separately)
- Strong & sturdy wood construction
- Three-position mattress height adjustment
- Fits standard size crib mattress (sold separately)
- Tested for lead and other toxic elements to meet or exceed government and ASTM safety standards
- JPMA certified to meet or exceed all safety standards set by the CPSC & ASTM
- Easy assembly
- Toddler guardrail: 0081 (sold separately)
- Assembled Dimensions: 54.25"(W) x 38"(H) x 30.50"(D)
- Imported from Asia