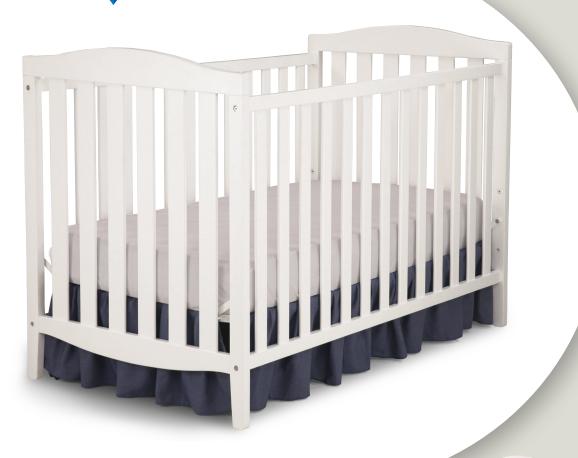

## Capri 3-in-1 Crib

# 6922

A beautiful combination of design and function, Delta Children's Capri 3-in-1 Crib boasts a classic, crisp look. Featuring curved detailing on both ends and airy slats, this crib is JPMA certified for peace of mind, and converts from a multi-positional crib to a toddler bed and a daybed, keeping your child safe for years to come.

- Converts from crib to: toddler bed, to daybed (daybed rail included; toddler guardrail sold separately)
- Strong & sturdy wood construction
- Three-position mattress height adjustment
- Fits standard size crib mattress (sold separately)
- Tested for lead and other toxic elements to meet or exceed government and ASTM safety standards
- JPMA certified to meet or exceed all safety standards set by the CPSC & ASTM
- Easy assembly
- Toddler guardrail: 0081 (sold separately)
- Assembled Dimensions: 54.25"(W) x 38"(H) x 30.50"(D)
- Imported from Asia