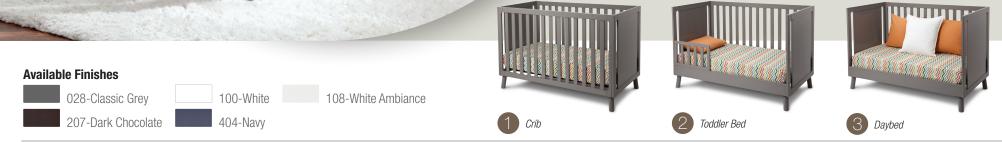

- Converts from crib to: toddler bed, to daybed (daybed rail included; toddler guardrail sold separately)
- Strong & sturdy wood construction
- Three-position mattress height adjustment
- Fits standard size crib mattress (sold separately)
- Tested for lead and other toxic elements to meet or exceed government and ASTM safety standards
- JPMA certified to meet or exceed all safety standards set by the CPSC & ASTM
- Easy assembly
- Toddler guardrail: 0080 (sold separately)
- Assembled Dimensions: 55.25"(W) x 38.25"(H) x 29.50"(D)
- Imported from Asia