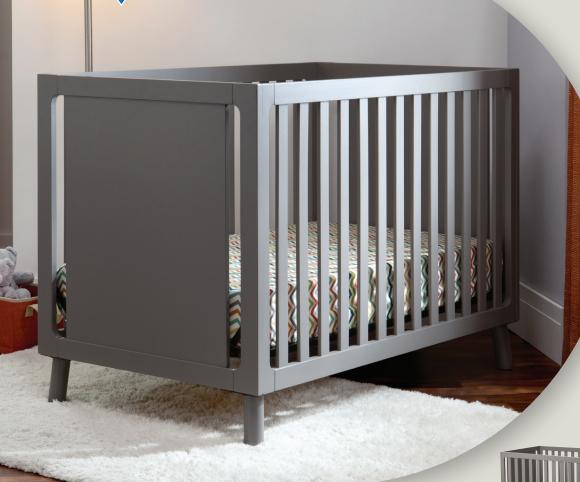

## Manhattan 3-in-1 Crib

## # 6892

The inspiration for Delta Children's Manhattan 3-in-1 Crib comes directly from their home base, The Big Apple. Featuring a modern, minimalist design that doesn't compromise on safety or function, the crib is JPMA certified and has a mattress support system that adjusts to grow with your baby, plus it converts from a crib to a toddler bed and daybed.

- Converts from crib to: toddler bed, to daybed (daybed rail included; toddler guardrail sold separately)
- Strong & sturdy wood construction
- Three-position mattress height adjustment
- Fits standard size crib mattress (sold separately)
- Tested for lead and other toxic elements to meet or exceed government and ASTM safety standards
- JPMA certified to meet or exceed all safety standards set by the CPSC & ASTM
- Easy assembly
- Toddler guardrail: 0080 (sold separately)
- Assembled Dimensions: 55.25"(W) x 38.25"(H) x 29.50"(D)
- Imported from Asia