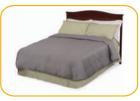

## Larkin 4-in-1 Crib

Toddler Bed
Toddler guard rail sold separately

Daybed

Daybed rail included

Full Size Bed
Crib conversion rails sold separately

## Larkin 4-in-1 Crib No. 6850

- Converts from crib to: toddler bed, daybed, and to full size headboard bed (daybed rail included. toddler guard rail & crib conversion rails sold separately)
- Strong & sturdy wood construction
- 3 Position mattress height adjustment
- Fits standard size crib mattress (sold separately)
- Non-toxic finish tested for lead and other toxic elements to meet or exceed government and ASTM safety standards
- JPMA certified to meet or exceed all safety standards set by the CPSC & ASTM
- Easy Assembly
- Assembled Dimensions: 56"(W) x 30.25"(D) x 45.25"(H)
- Toddler guard rail: 0080 (sold separately)
- Crib conversion rails: 0040 (converts crib to full size bed. sold separately)