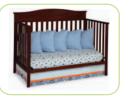

## Larkin 4-in-1 Crib

Toddler Bed
Toddler guard rail sold separately

Daybed

Daybed rail included

Full Size Bed
Crib conversion rails sold separately

## Larkin 4-in-1 Crib No. 6850

- Converts from crib to: toddler bed, daybed, and to full size headboard bed (daybed rail included. toddler guard rail & crib conversion rails sold separately)
- Strong & sturdy wood construction
- 3 Position mattress height adjustment
- Fits standard size crib mattress (sold separately)
- Non-toxic finish tested for lead and other toxic elements to meet or exceed government and ASTM safety standards
- JPMA certified to meet or exceed all safety standards set by the CPSC & ASTM
- Easy Assembly
- Assembled Dimensions: 56"(W) x 30.25"(D) x 45.25"(H)
- Toddler guard rail: 0080 (sold separately)
- Crib conversion rails: 0040 (converts crib to full size bed. sold separately)