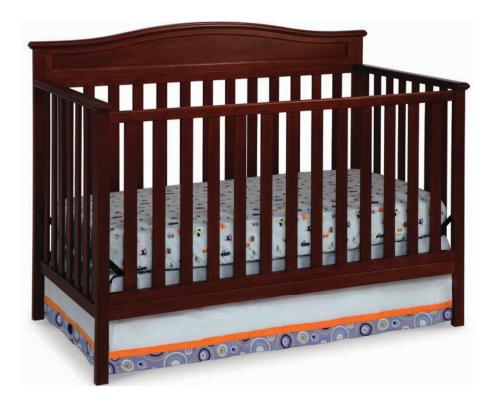

## Larkin 4-in-1 Crib

## Larkin 4-in-1 Crib No. 6850

- Converts from crib to: toddler bed, daybed, and to full size headboard bed (daybed rail included. toddler guard rail & crib conversion rails sold separately)
- Strong & sturdy wood construction
- 3 Position mattress height adjustment
- Fits standard size crib mattress (sold separately)
- Non-toxic finish tested for lead and other toxic elements to meet or exceed government and ASTM safety standards
- JPMA certified to meet or exceed all safety standards set by the CPSC & ASTM
- Easy Assembly
- Assembled Dimensions: 56"(W) x 30.25"(D) x 45.25"(H)
- Toddler guard rail: 0080 (sold separately)
- Crib conversion rails: 0040 (converts crib to full size bed. sold separately)