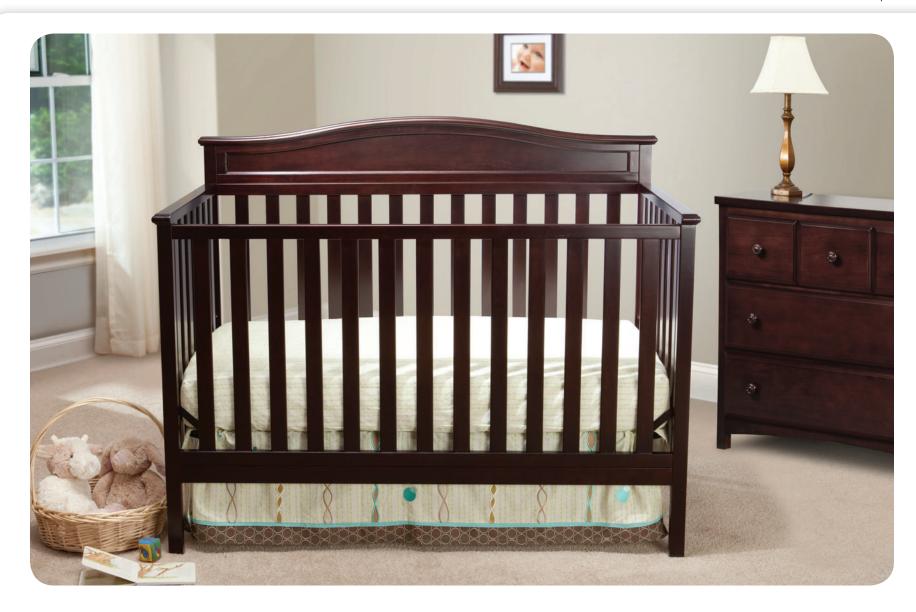

## Larkin 4-in-1 Crib

## Larkin 4-in-1 Crib No. 6850

- Converts from crib to: toddler bed, daybed, and to full size headboard bed (daybed rail included. toddler guard rail & crib conversion rails sold separately)
- Strong & sturdy wood construction
- 3 Position mattress height adjustment
- Fits standard size crib mattress (sold separately)
- Non-toxic finish tested for lead and other toxic elements to meet or exceed government and ASTM safety standards
- JPMA certified to meet or exceed all safety standards set by the CPSC & ASTM
- Easy Assembly
- Assembled Dimensions: 56"(W) x 30.25"(D) x 45.25"(H)
- Toddler guard rail: 0080 (sold separately)
- Crib conversion rails: 0040 (converts crib to full size bed. sold separately)