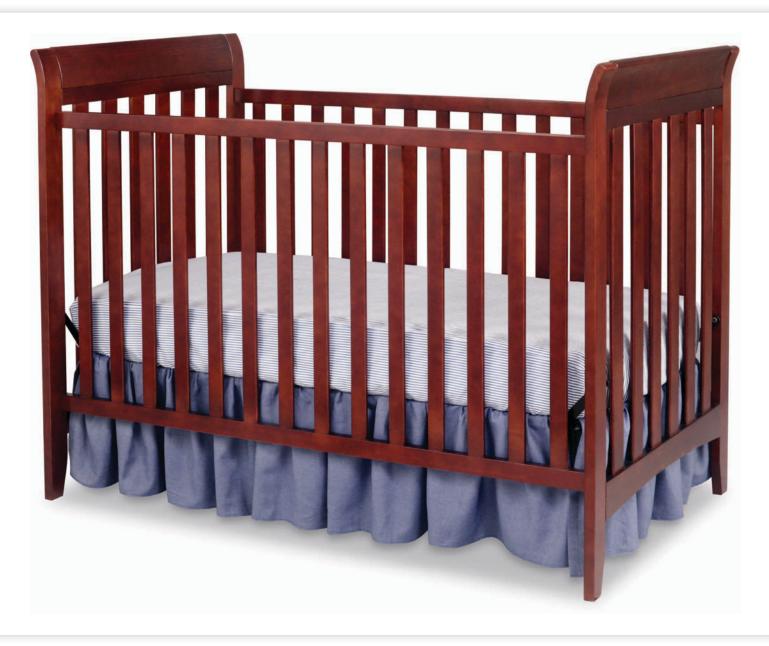

## Bayside 3-in-1 Crib

## Product Features Bayside 3-in-1 Crib No. 6812

- Converts from crib to: toddler bed, to daybed (daybed rail included, toddler guardrail sold separately)
- Strong & sturdy wood construction
- Three-position mattress height adjustment
- Fits standard size crib mattress (sold separately)
- Non-toxic finish tested for lead and other toxic elements to meet or exceed government and ASTM safety standards
- JPMA certified to meet or exceed all safety standards set by the CPSC & ASTM
- Easy assembly
- Assembled dimensions: 55.75"(W) x 41.75"(H) x 32.25"(D)
- Toddler guardrail: 0080

Crib

Toddler Bed

Daybed

Available Finish

607 Black Cherry Espresso