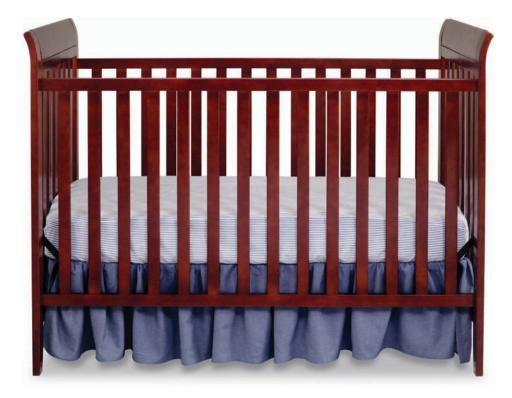

## Bayside 3-in-1 Crib

## Product Features Bayside 3-in-1 Crib No. 6812

- Converts from crib to: toddler bed, to daybed (daybed rail included, toddler guardrail sold separately)
- Strong & sturdy wood construction
- Three-position mattress height adjustment
- Fits standard size crib mattress (sold separately)
- Non-toxic finish tested for lead and other toxic elements to meet or exceed government and ASTM safety standards
- JPMA certified to meet or exceed all safety standards set by the CPSC & ASTM
- Easy assembly
- Assembled dimensions: 55.75"(W) x 41.75"(H) x 32.25"(D)
- Toddler guardrail: 0080

Crib

Toddler Bed

Daybed

Available Finish

607 Black Cherry Espresso