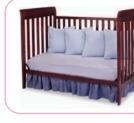

## Bayside 3-in-1 Crib

## Product Features Bayside 3-in-1 Crib No. 6812

- Converts from crib to: toddler bed, to daybed (daybed rail included, toddler guardrail sold separately)
- Strong & sturdy wood construction
- Three-position mattress height adjustment
- Fits standard size crib mattress (sold separately)
- Non-toxic finish tested for lead and other toxic elements to meet or exceed government and ASTM safety standards
- JPMA certified to meet or exceed all safety standards set by the CPSC & ASTM
- Easy assembly
- Assembled dimensions: 55.75"(W) x 41.75"(H) x 32.25"(D)
- Toddler guardrail: 0080