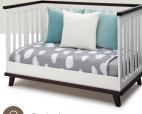

- Converts from crib to: toddler bed, to daybed (daybed rail included; toddler guardrail sold separately)
- Strong & sturdy wood construction
- Three-position mattress height adjustment
- Fits standard size crib mattress (sold separately)
- Tested for lead and other toxic elements to meet or exceed government and ASTM safety standards
- JPMA certified to meet or exceed all safety standards set by the CPSC & ASTM
- Easy assembly