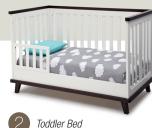

- Converts from crib to: toddler bed, to daybed (daybed rail included; toddler guardrail sold separately)
- Strong & sturdy wood construction
- Three-position mattress height adjustment
- Fits standard size crib mattress (sold separately)
- Tested for lead and other toxic elements to meet or exceed government and ASTM safety standards
- JPMA certified to meet or exceed all safety standards set by the CPSC & ASTM
- Easy assembly