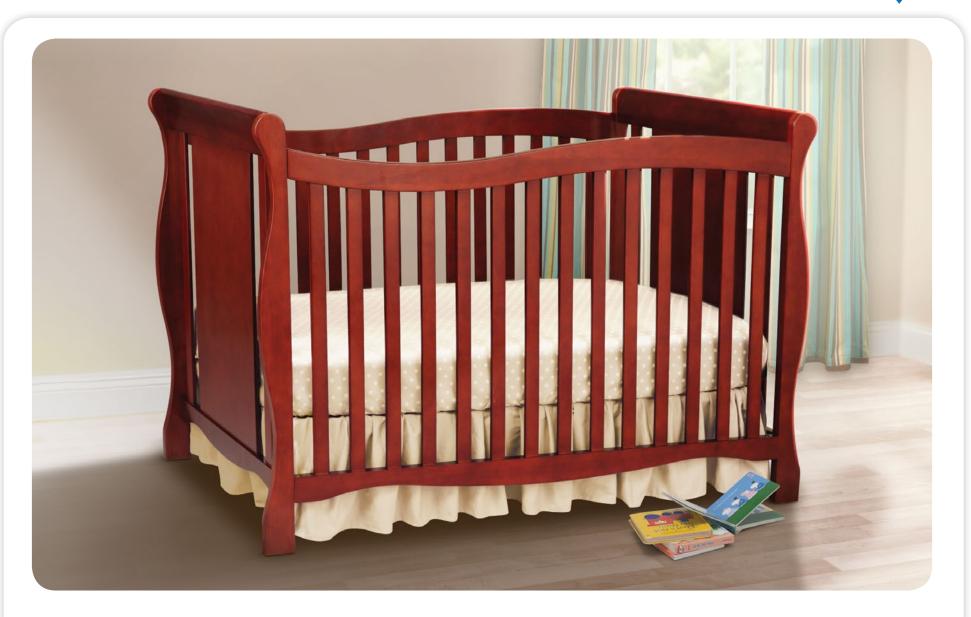

## Brookside 4-in-1 Crib

Toddler Bed

Available Finishes

Daybed

Full Size Bed 0040 (converts crib to full size bed with headboard only)

100 White

Full Size Bed 0050 (converts crib to full size bed with headboard & footboard)

207 Dark Chocolate

- Converts from crib to: toddler bed, daybed, and full size bed (daybed rail/toddler rail kit & crib conversion rails sold separately)
- Strong & sturdy wood construction
- Three-position mattress height adjustment
- Fits standard size crib mattress (sold separately)
- Non-toxic finish tested for lead and other toxic elements to meet or exceed government and ASTM safety standards
- JPMA certified to meet or exceed all safety standards set by the CPSC & ASTM
- Easy assembly
- Assembled dimensions: 57.25"(W) x 38.25"(H) x 29.75"(D)
- Daybed rail/toddler guardrai kit: 0089
- Crib conversion rails:
- 0040 Metal (converts crib to full size bed with headboard only. Not shown)
- 0050 Wood (converts crib to full size bed with headboard & footboard)
- Each sold separately.
- Imported from Asia