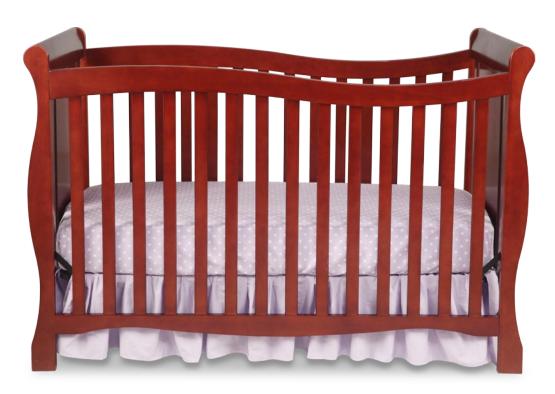

## Brookside 4-in-1 Crib

Toddler Bed

Available Finishes

Daybed

Full Size Bed 0040 (converts crib to full size bed with headboard only)

100 White

Full Size Bed 0050 (converts crib to full size bed with headboard & footboard)

207 Dark Chocolate

- Converts from crib to: toddler bed, daybed, and full size bed (daybed rail/toddler rail kit & crib conversion rails sold separately)
- Strong & sturdy wood construction
- Three-position mattress height adjustment
- Fits standard size crib mattress (sold separately)
- Non-toxic finish tested for lead and other toxic elements to meet or exceed government and ASTM safety standards
- JPMA certified to meet or exceed all safety standards set by the CPSC & ASTM
- Easy assembly
- Assembled dimensions: 57.25"(W) x 38.25"(H) x 29.75"(D)
- Daybed rail/toddler guardrai kit: 0089
- Crib conversion rails:
- 0040 Metal (converts crib to full size bed with headboard only. Not shown)
- 0050 Wood (converts crib to full size bed with headboard & footboard)
- Each sold separately.
- Imported from Asia