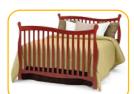

## Brookside 4-in-1 Crib

Toddler Bed

Available Finishes

Daybed

Full Size Bed 0040 (converts crib to full size bed with headboard only)

100 White

Full Size Bed 0050 (converts crib to full size bed with headboard & footboard)

207 Dark Chocolate

- Converts from crib to: toddler bed, daybed, and full size bed (daybed rail/toddler rail kit & crib conversion rails sold separately)
- Strong & sturdy wood construction
- Three-position mattress height adjustment
- Fits standard size crib mattress (sold separately)
- Non-toxic finish tested for lead and other toxic elements to meet or exceed government and ASTM safety standards
- JPMA certified to meet or exceed all safety standards set by the CPSC & ASTM
- Easy assembly
- Assembled dimensions: 57.25"(W) x 38.25"(H) x 29.75"(D)
- Daybed rail/toddler guardrai kit: 0089
- Crib conversion rails:
- 0040 Metal (converts crib to full size bed with headboard only. Not shown)
- 0050 Wood (converts crib to full size bed with headboard & footboard)
- Each sold separately.
- Imported from Asia