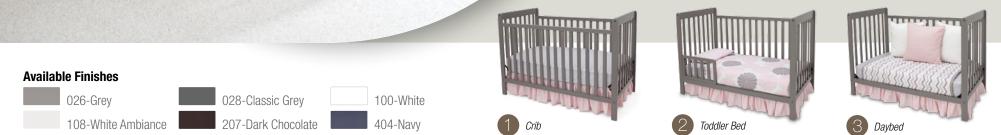

- Converts from crib to: toddler bed, to daybed (daybed rail included; toddler guardrail sold separately)
- Strong & sturdy wood construction
- Three-position mattress height adjustment
- Fits standard size crib mattress (sold separately)
- Tested for lead and other toxic elements to meet or exceed government and ASTM safety standards
- JPMA certified to meet or exceed all safety standards set by the CPSC & ASTM
- Easy assembly
- Toddler guardrail: 0080 (sold separately)
- Assembled Dimensions: 55.25"(W) x 38.25"(H) x 29.50"(D)
- Imported from Asia