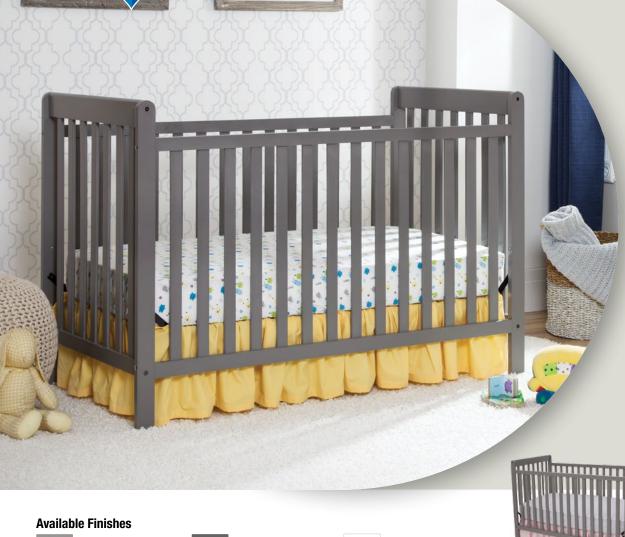

## Waves 3-in-1 Crib

## # 6402

Delta Children's Waves 3-in-1 Crib adds a cool, contemporary vibe to the nursery. This JPMA certified crib not only features straight lines for an easy to coordinate design, it has three adjustable heights, so your growing baby can continue to safely use the crib. Plus, it converts into a toddler bed and daybed for years of versatility.