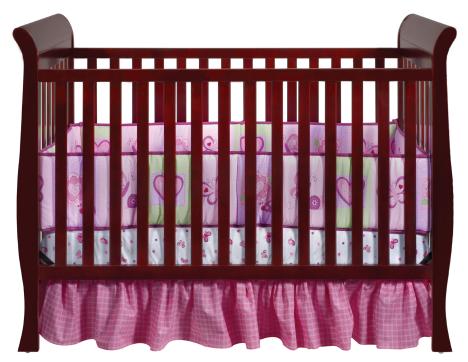

## Charleston 3-in-1 Crib

Crib

Toddler Bed

Daybed

## Charleston 3-in-1 Crib No. 6312

- Converts from crib to: toddler bed, to daybed
- Strong & sturdy wood construction
- 3 Position mattress height adjustment
- Fits standard size crib mattress (sold separately)
- Non-toxic finish tested for lead and other toxic elements to meet or exceed government and ASTM safety standards
- JPMA certified to meet or exceed all safety standards set by the CPSC & ASTM
- Easy Assembly
- Assembled Dimensions: 58.50"(W) x 29.25"(D) x 41.25"(H)
- Imported from Asia