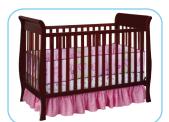

## Charleston 3-in-1 Crib

Crib

Toddler Bed

Daybed

## Charleston 3-in-1 Crib No. 6312

- Converts from crib to: toddler bed, to daybed
- Strong & sturdy wood construction
- 3 Position mattress height adjustment
- Fits standard size crib mattress (sold separately)
- Non-toxic finish tested for lead and other toxic elements to meet or exceed government and ASTM safety standards
- JPMA certified to meet or exceed all safety standards set by the CPSC & ASTM
- Easy Assembly
- Assembled Dimensions: 58.50"(W) x 29.25"(D) x 41.25"(H)
- Imported from Asia