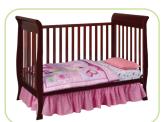

## Charleston 3-in-1 Crib

Crib

Toddler Bed

Daybed

## Charleston 3-in-1 Crib No. 6312

- Converts from crib to: toddler bed, to daybed
- Strong & sturdy wood construction
- 3 Position mattress height adjustment
- Fits standard size crib mattress (sold separately)
- Non-toxic finish tested for lead and other toxic elements to meet or exceed government and ASTM safety standards
- JPMA certified to meet or exceed all safety standards set by the CPSC & ASTM
- Easy Assembly
- Assembled Dimensions: 58.50"(W) x 29.25"(D) x 41.25"(H)
- Imported from Asia