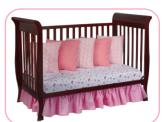

## Charleston 3-in-1 Crib

Crib

Toddler Bed

Daybed

## Charleston 3-in-1 Crib No. 6312

- Converts from crib to: toddler bed, to daybed
- Strong & sturdy wood construction
- 3 Position mattress height adjustment
- Fits standard size crib mattress (sold separately)
- Non-toxic finish tested for lead and other toxic elements to meet or exceed government and ASTM safety standards
- JPMA certified to meet or exceed all safety standards set by the CPSC & ASTM
- Easy Assembly
- Assembled Dimensions: 58.50"(W) x 29.25"(D) x 41.25"(H)
- Imported from Asia