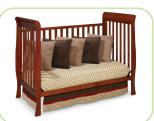

## Winter Park 3-in-1 Crib

## Winter Park 3-in-1 Crib

Crib

Toddler Bed

Daybed

## Winter Park 3-in-1 Crib No.6212

- Converts from crib to: toddler bed, and daybed (toddler guard rail sold separately)
- Strong & sturdy wood construction
- 3 Position mattress height adjustment
- Fits standard size crib mattress (sold separately)
- Non-toxic finish tested for lead and other toxic elements to meet or exceed government and ASTM safety standards
- JPMA certified to meet or exceed all safety standards set by the CPSC & ASTM
- Easy Assembly
- Assembled Dimensions: 57.25"(W) x 29.50"(D) x 42.75"(H)
- Toddler guard rail: 0080
- Imported from Asia