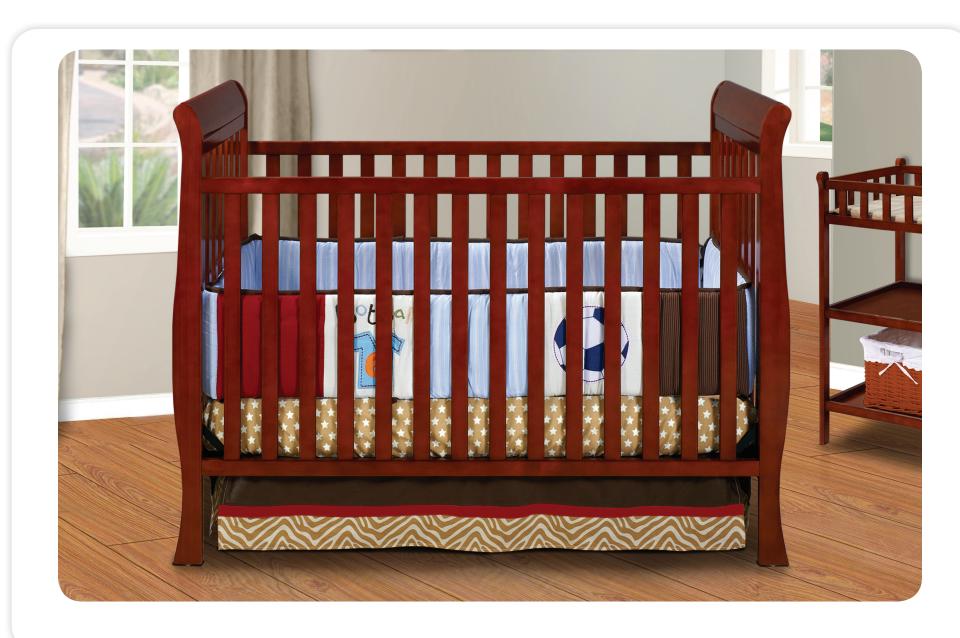

## Winter Park 3-in-1 Crib

## Winter Park 3-in-1 Crib No.6212

- Converts from crib to: toddler bed, and daybed (toddler guard rail sold separately)
- Strong & sturdy wood construction
- 3 Position mattress height adjustment
- Fits standard size crib mattress (sold separately)
- Non-toxic finish tested for lead and other toxic elements to meet or exceed government and ASTM safety standards
- JPMA certified to meet or exceed all safety standards set by the CPSC & ASTM
- Easy Assembly
- Assembled Dimensions: 57.25"(W) x 29.50"(D) x 42.75"(H)
- Toddler guard rail: 0080
- Imported from Asia