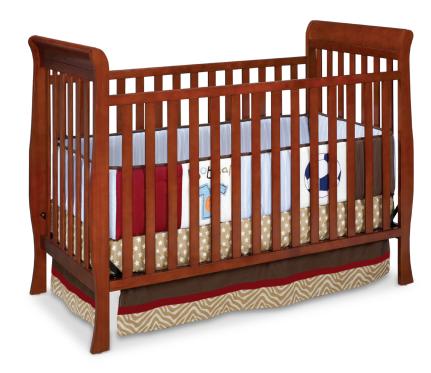

## Winter Park 3-in-1 Crib

## Winter Park 3-in-1 Crib No.6212

- Converts from crib to: toddler bed, and daybed (toddler guard rail sold separately)
- Strong & sturdy wood construction
- 3 Position mattress height adjustment
- Fits standard size crib mattress (sold separately)
- Non-toxic finish tested for lead and other toxic elements to meet or exceed government and ASTM safety standards
- JPMA certified to meet or exceed all safety standards set by the CPSC & ASTM
- Easy Assembly
- Assembled Dimensions: 57.25"(W) x 29.50"(D) x 42.75"(H)
- Toddler guard rail: 0080
- Imported from Asia