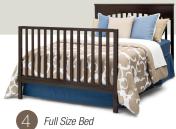

- Converts from crib to: toddler bed, daybed, and to full size bed with headboard & footboard. (daybed rail included; toddler guardrail & crib conversion rails sold separately)
- Strong & sturdy wood construction
- 3 Position mattress height adjustment
- Fits standard size crib mattress (sold separately)
- Tested for lead and other toxic elements to meet or exceed government and ASTM safety standards
- JPMA certified to meet or exceed all safety standards set by the CPSC & ASTM
- Easy Assembly
- Toddler guardrail: 0080 (sold separately)
- Crib conversion rails:
- 0040 Metal (converts crib to full size bed with headboard only. sold separately)
- 0050 Wood (converts crib to full size bed with headboard & footboard. sold separately)
- Assembled Dimensions: 54.75"(W) x 43.75"(H) x 29.75"(D)
- Imported from Asia