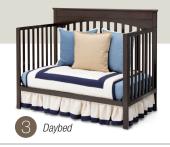

- Converts from crib to: toddler bed, daybed, and to full size bed with headboard & footboard. (daybed rail included; toddler guardrail & crib conversion rails sold separately)
- Strong & sturdy wood construction
- 3 Position mattress height adjustment
- Fits standard size crib mattress (sold separately)
- Tested for lead and other toxic elements to meet or exceed government and ASTM safety standards
- JPMA certified to meet or exceed all safety standards set by the CPSC & ASTM
- Easy Assembly
- Toddler guardrail: 0080 (sold separately)
- Crib conversion rails:
- 0040 Metal (converts crib to full size bed with headboard only. sold separately)
- 0050 Wood (converts crib to full size bed with headboard & footboard. sold separately)
- Assembled Dimensions: 54.75"(W) x 43.75"(H) x 29.75"(D)
- Imported from Asia