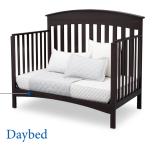

(Sold separately)

55.75"(W) x 47"(H) x 30.5"(D)

JPM CERTIF

(Sold separately) Toddler Bed

• Toddler

guardrail: 550725

- Crafted with care by us, easily assembled by you
  - Daybed rail included

500750 (Sold Separately)