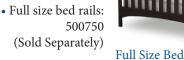

(Sold separately)

55.75"(W) x 47"(H) x 30.5"(D)

JPM CERTIF

(Sold separately) Toddler Bed

• Toddler

guardrail: 550725

- Crafted with care by us, easily assembled by you
  - Daybed rail included

500750 (Sold Separately)