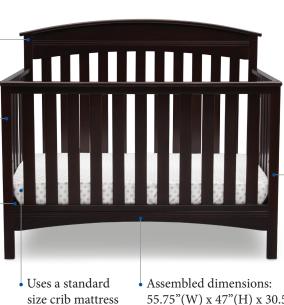

## 4-in-1 Convertible Crib

- Beautiful arch details and classic style, a perfect fit for any decor
- Tested for lead and other toxic elements to meet or exceed ASTM safety standards
- Adjustable height mattress support with 3 convenient positions to grow with your baby

(Sold separately)

55.75"(W) x 47"(H) x 30.5"(D)

JPM CERTIF

(Sold separately) Toddler Bed

• Toddler

guardrail: 550725

- Crafted with care by us, easily assembled by you
  - Daybed rail included

500750 (Sold Separately)