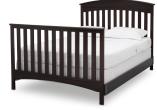

(Sold separately)

55.75"(W) x 47"(H) x 30.5"(D)

JPM CERTIF

(Sold separately) Toddler Bed

• Toddler

guardrail: 550725

- Crafted with care by us, easily assembled by you
  - Daybed rail included

500750 (Sold Separately)