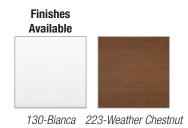

539170

• 3 pc RIAB contains Twin Size Bed (mattress & mattress foundation sold separately), 3 Drawer Dresser and Nightstand

- Tested for lead and other toxic elements to meet or exceed government and ASTM safety standards
- Strong & sturdy wood construction
- Assembly required on twin bed and nightstand ~ minimal assembly on dresser