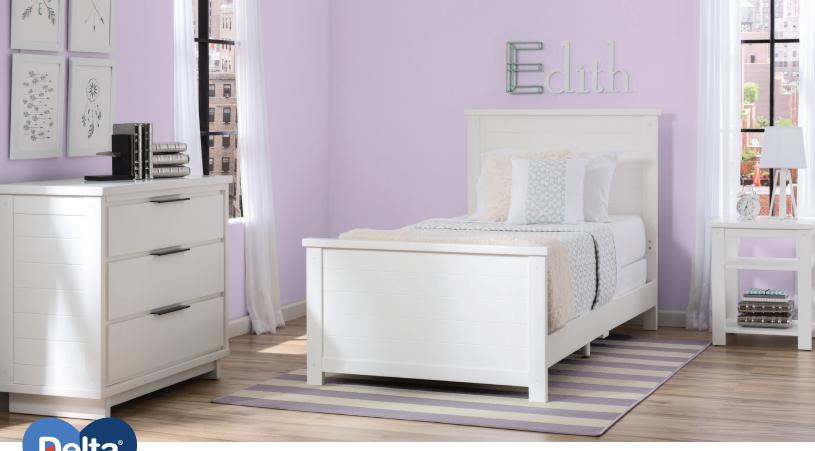

## 3pc Twin Room-In-A-Box

• Twin Size Bed includes headboard, footboard, bed rails and cross slats. Fits twin size mattress; mattress foundation required (mattress and foundation sold separately)

 Dresser anti-tip kit included

539170

• 3 pc RIAB contains Twin Size Bed (mattress & mattress foundation sold separately), 3 Drawer Dresser and Nightstand

- Tested for lead and other toxic elements to meet or exceed government and ASTM safety standards
- Strong & sturdy wood construction
- Assembly required on twin bed and nightstand ~ minimal assembly on dresser