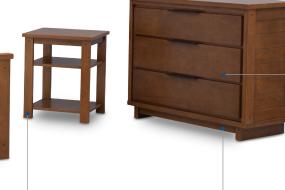

 Ball Bearing, side mounted drawer glides with safety stops on the dresser

• Assembled Twin Dimensions: 80.5"(W) x 45"(H) x 42"(D)

 Assembled Nightstand Dimensions: 19.75"(W) x 23.5"(H) x 18"(D) • Assembled Dresser Dimensions: 41.25"(W) x 34"(H) x 18.75"(D)

539170

• 3 pc RIAB contains Twin Size Bed (mattress & mattress foundation sold separately), 3 Drawer Dresser and Nightstand

- Tested for lead and other toxic elements to meet or exceed government and ASTM safety standards
- Strong & sturdy wood construction
- Assembly required on twin bed and nightstand ~ minimal assembly on dresser