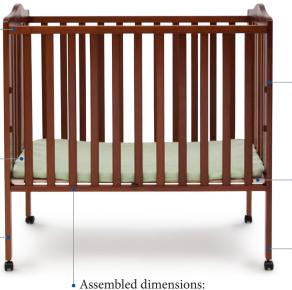

39"(W) x 37.25"(H) x 25"(D)

Crafted with care by us, easy for you to assemble

• Easily adjusts between 2 mattress heights

Includes casters for easy mobility High Position

**Finishes Available** 

207-Dark Chocolate 604-Dark Cherry

Folded dimensions: 39.5"(W) x 37.25"(H) x 6.5"(D)

easy travel and storage