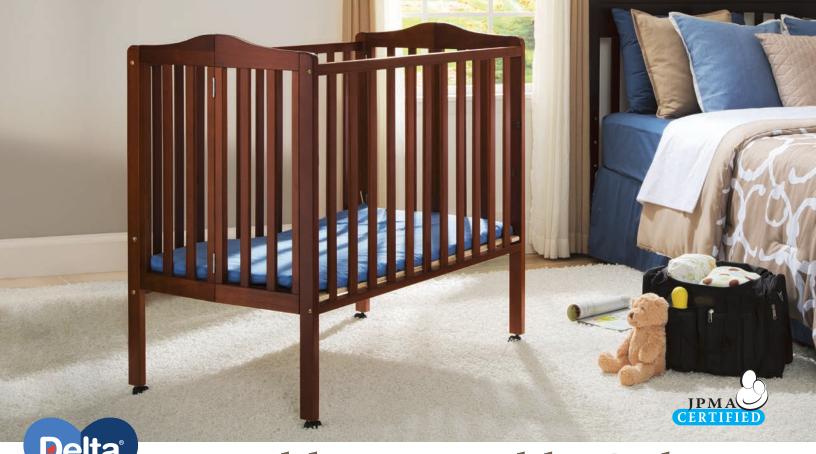

## Folding Portable Crib

4470 with Mattress

- We love this convenient folding crib with mattress included, it's perfect for any room in your home or great to take traveling
- The included mattress (size 37.5"L x 23.25"D x 1.5") stores right in the crib when folded for storage
- Tested for lead and other toxic elements to meet or exceed ASTM safety standards