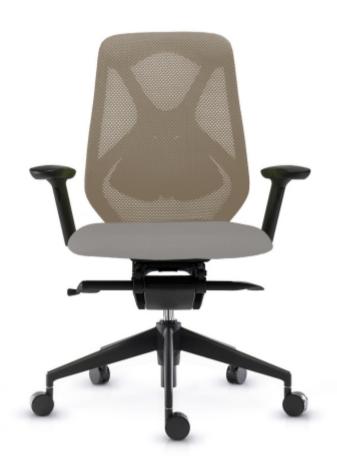

Spending five years to develop the Suit chair. Each inch of the Suit chair is designed to instantly sense and respond to every movement of your body. Its modern appearance with sophisticated design brings you a dynamic ergonomic experience.

## Tailored to suit your body.

Unique X-shaped backrest frame, inspired by the human back, with high tensile strength and good elasticity.

Comfortable, adjustable lumbar support cradles your back and responds to your body's movement.

Adjustable synchro-tilt mechanism. It provides a comfortable tilt capability and also provides five positions to lock the backrest.

The 4-position depth adjustable seat ensur that the chair fits you body perfectly. Unique seat frame design improves air ventilatikeep your body coocomfortable.