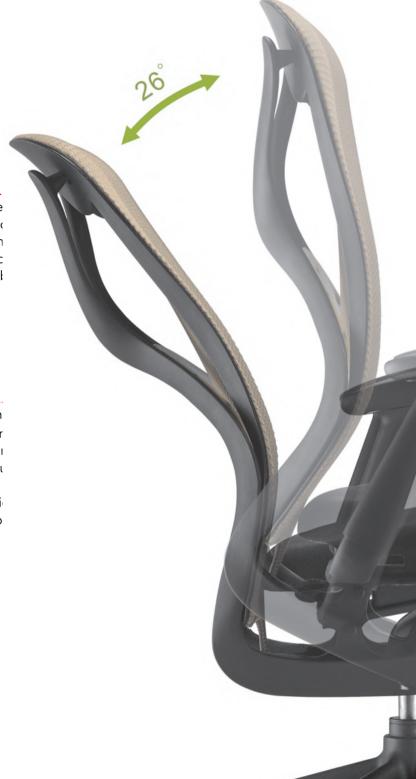

# X-shaped spine-protection backrest frame

#### X-shaped spine-protection backrest:

Inspired by the human back and made of high elastic nylon material, this patented x-shaped backrest frame supports your body as it tilts naturally, so your spine stays aligned and relaxed.