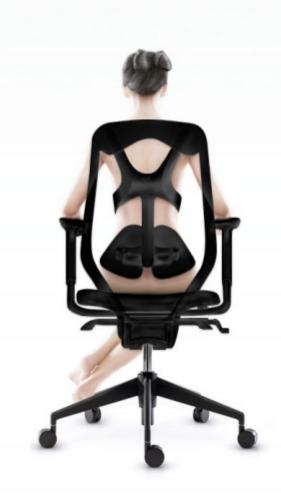

## Tailored to suit your body.

Unique X-shaped backrest frame, inspired by the human back, with high tensile strength and good elasticity.

Comfortable, adjustable lumbar support cradles your back and responds to your body's movement.

#### X-shaped spine-protection backrest:

Inspired by the human back and made of high elastic nylon material, this patented x-shaped backrest frame supports your body as it tilts naturally, so your spine stays aligned and relaxed.

## World's leading dynamic ergonomic technology.