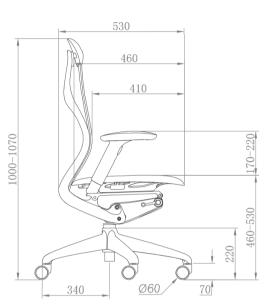

fortable tilt capability and also provides five positions to lock the backrest.



The 4-position depth adjustable seat ensur that the chair fits you body perfectly. Unique seat frame design improves air ventilatikeep your body coocomfortable.



# X-shaped spine-protection backrest frame

#### X-shaped spine-protection backrest:

Inspired by the human back and made of high elastic nylon material, this patented x-shaped backrest frame supports your body as it tilts naturally, so your spine stays aligned and relaxed.



## World's leading dynamic ergonomic technology.

### 'Different Angle Synchronizer' (DAS) mechanism:

The DAS Mechanism provides a big tilt capacity and is specially designed for dynamic ergonomic operation without any restraint.





### **SPECIFICATION**

### Mid Back





High Back