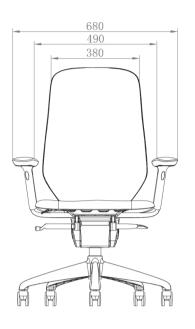

omfortable tilt capability and also provides five positions to lock the backrest.



The 4-position depth adjustable seat ensur that the chair fits you body perfectly. Unique seat frame design improves air ventilatikeep your body coocomfortable.



# X-shaped spine-protection backrest frame

#### X-shaped spine-protection backrest:

Inspired by the human back and made of high elastic nylon material, this patented x-shaped backrest frame supports your body as it tilts naturally, so your spine stays aligned and relaxed.



## World's leading dynamic ergonomic technology.

### 'Different Angle Synchronizer' (DAS) mechanism:

The DAS Mechanism provides a big tilt capacity and is specially designed for dynamic ergonomic operation without any restraint.





### **SPECIFICATION**

### Mid Back





High Back