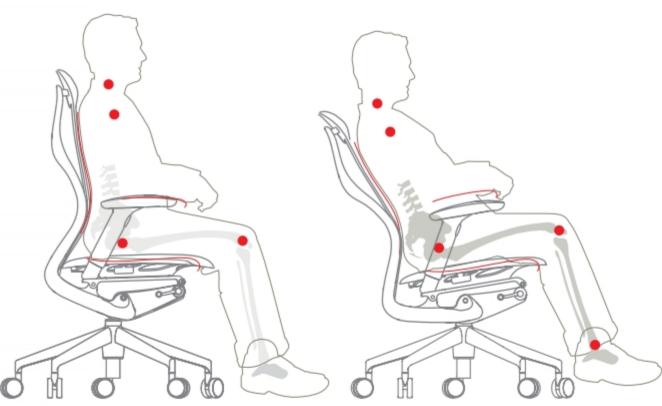

## Tailored to suit your body.

Unique X-shaped backrest frame, inspired by the human back, with high tensile strength and good elasticity.

Comfortable, adjustable lumbar support cradles your back and responds to your body's movement.

Adjustable synchro-tilt mechanism. It provides a comfortable tilt capability and also provides five positions to lock the backrest.

The 4-position depth adjustable seat ensur that the chair fits you body perfectly. Unique seat frame design improves air ventilatikeep your body coocomfortable.