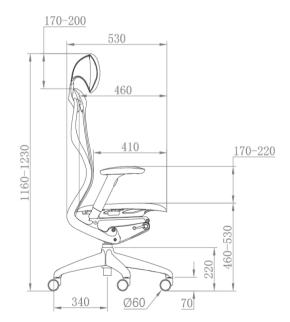

apability and also provides five positions to lock the backrest.



The 4-position depth adjustable seat ensur that the chair fits you body perfectly. Unique seat frame design improves air ventilatikeep your body coocomfortable.



# X-shaped spine-protection backrest frame

#### X-shaped spine-protection backrest:

Inspired by the human back and made of high elastic nylon material, this patented x-shaped backrest frame supports your body as it tilts naturally, so your spine stays aligned and relaxed.



## World's leading dynamic ergonomic technology.

### 'Different Angle Synchronizer' (DAS) mechanism:

The DAS Mechanism provides a big tilt capacity and is specially designed for dynamic ergonomic operation without any restraint.





### **SPECIFICATION**

### Mid Back





High Back