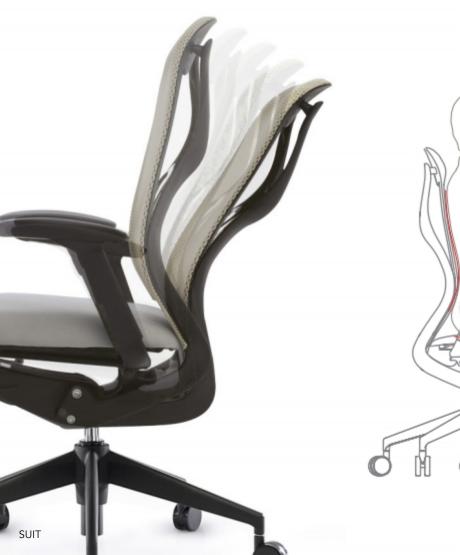

# X-shaped spine-protection backrest frame

#### X-shaped spine-protection backrest:

Inspired by the human back and made of high elastic nylon material, this patented x-shaped backrest frame supports your body as it tilts naturally, so your spine stays aligned and relaxed.