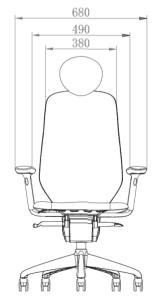

capability and also provides five positions to lock the backrest.



The 4-position depth adjustable seat ensur that the chair fits you body perfectly. Unique seat frame design improves air ventilatikeep your body coocomfortable.



# X-shaped spine-protection backrest frame

#### X-shaped spine-protection backrest:

Inspired by the human back and made of high elastic nylon material, this patented x-shaped backrest frame supports your body as it tilts naturally, so your spine stays aligned and relaxed.



## World's leading dynamic ergonomic technology.

### 'Different Angle Synchronizer' (DAS) mechanism:

The DAS Mechanism provides a big tilt capacity and is specially designed for dynamic ergonomic operation without any restraint.





### **SPECIFICATION**

### Mid Back





High Back