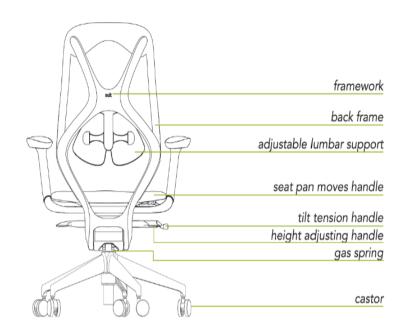

## Tailored to suit your body.

Unique X-shaped backrest frame, inspired by the human back, with high tensile strength and good elasticity.

Comfortable, adjustable lumbar support cradles your back and responds to your body's movement.

Adjustable synchro-tilt mechanism. It provides a comfortable tilt capability and also provides five positions to lock the backrest.

The 4-position depth adjustable seat ensur that the chair fits you body perfectly. Unique seat frame design improves air ventilatikeep your body coocomfortable.

#### X-shaped spine-protection backrest:

Inspired by the human back and made of high elastic nylon material, this patented x-shaped backrest frame supports your body as it tilts naturally, so your spine stays aligned and relaxed.

### 'Different Angle Synchronizer' (DAS) mechanism:

The DAS Mechanism provides a big tilt capacity and is specially designed for dynamic ergonomic operation without any restraint.