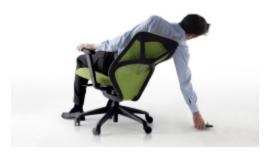

### 'Different Angle Synchronizer' (DAS) mechanism:

The DAS Mechanism provides a big tilt capacity and is specially designed for dynamic ergonomic operation without any restraint.