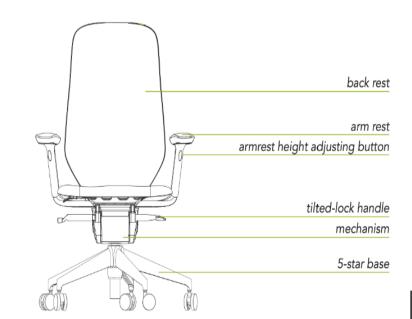

Adjustable synchro-tilt mechanism. It provides a comfortable tilt capability and also provides five positions to lock the backrest.

The 4-position depth adjustable seat ensur that the chair fits you body perfectly. Unique seat frame design improves air ventilatikeep your body coocomfortable.

### 'Different Angle Synchronizer' (DAS) mechanism:

The DAS Mechanism provides a big tilt capacity and is specially designed for dynamic ergonomic operation without any restraint.