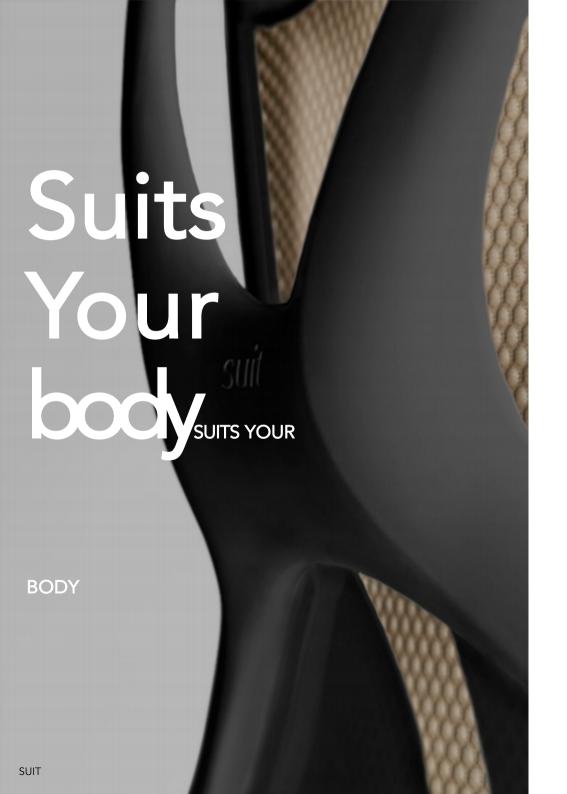

## Tailored to suit your body.

Unique X-shaped backrest frame, inspired by the human back, with high tensile strength and good elasticity.

Comfortable, adjustable lumbar support cradles your back and responds to your body's movement.

# X-shaped spine-protection backrest frame

#### X-shaped spine-protection backrest:

Inspired by the human back and made of high elastic nylon material, this patented x-shaped backrest frame supports your body as it tilts naturally, so your spine stays aligned and relaxed.