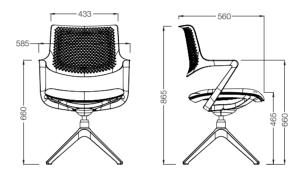

sion. And casualty, comfort is its most tender and exquisite face. swivel chair clearly demonstrate the new view of modern office furniture.





# Stylish prime elegant, concise ingenious

With flexible adjustment of angle, the design strives for maximum comfort; ergonomically curved shape make it ideal for user to get relaxed in a shortest period of time.

Meticulous craftsmanship, in which every part is finely selected, ensures high standard and high quality.



► Dream B2202-Bar Stool

13

### Line Graph

## Concise design, pleasant atmosphere

Perfect products are precious because of creative ideas. Flexible and adjustable designs are in accordance with ergonomic theory, and fully save the limited office space, representing modern office and management concepts.





B2202-3





16



### Swatches





Black

Plastic Color Card

Dark Gray