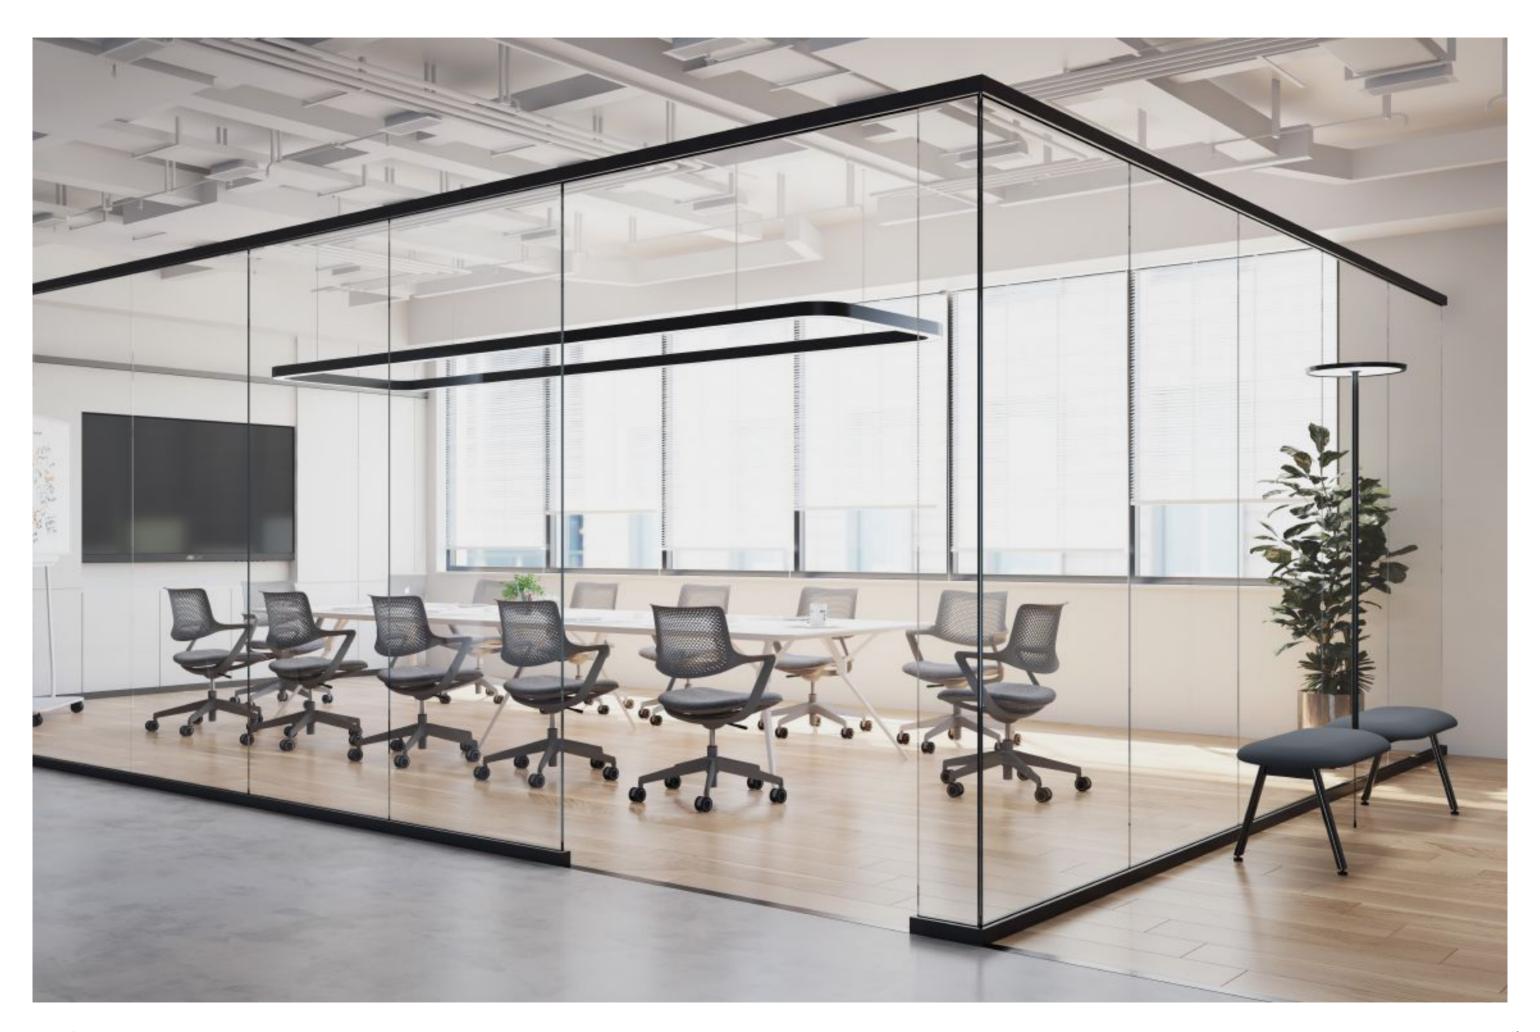

## Succinct design

Elegance is a kind of quality beauty; fashion, popularity is its most brilliant and brightest expression. Style, personality is its most unique expression. And casualty, comfort is its most tender and exquisite face. swivel chair clearly demonstrate the new view of modern office furniture.

# Stylish prime elegant, concise ingenious

With flexible adjustment of angle, the design strives for maximum comfort; ergonomically curved shape make it ideal for user to get relaxed in a shortest period of time.