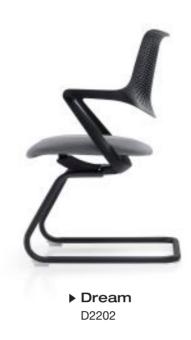

ts most unique expression. And casualty, comfort is its most tender and exquisite face. swivel chair clearly demonstrate the new view of modern office furniture.





# Stylish prime elegant, concise ingenious

With flexible adjustment of angle, the design strives for maximum comfort; ergonomically curved shape make it ideal for user to get relaxed in a shortest period of time.

Meticulous craftsmanship, in which every part is finely selected, ensures high standard and high quality.



► Dream B2202-Bar Stool

13

### Line Graph

## Concise design, pleasant atmosphere

Perfect products are precious because of creative ideas. Flexible and adjustable designs are in accordance with ergonomic theory, and fully save the limited office space, representing modern office and management concepts.





B2202-3





16



### Swatches





Black

Plastic Color Card

Dark Gray