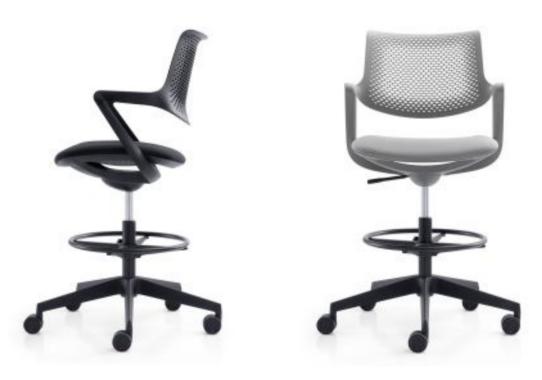

Meticulous craftsmanship, in which every part is finely selected, ensures high standard and high quality.

► Dream B2202-Bar Stool

13