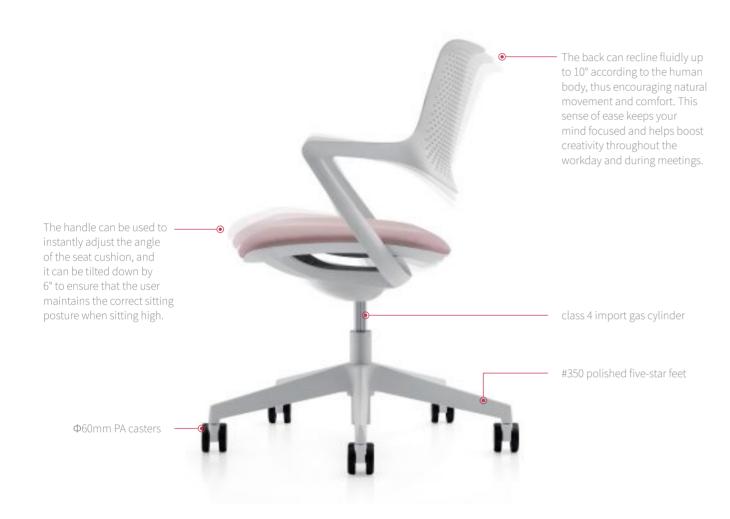

#### Balance & Relax

Dream, the New Ergonomic Chair - Can support a variery of work states, focus on work or relax communication. Dream's excellent design allows the pelvis to tilt forward naturally and the spine to a naturally balanced position. Meanwhile, the upper body is optimally supported, allowing the body to achieve the best of natural balance and relaxation.

Studies have shown that traditional "right-angle" sitting can lead to poor back support, weaken major muscle groups, and ultimately lead to a variety of lifestyle ailments. The most effective pose for sedentary people is to create an open angle between the thighs and torso, with the hips as a fulcrum. This rotates the pelvis forward until the spine reaches its natural balance.