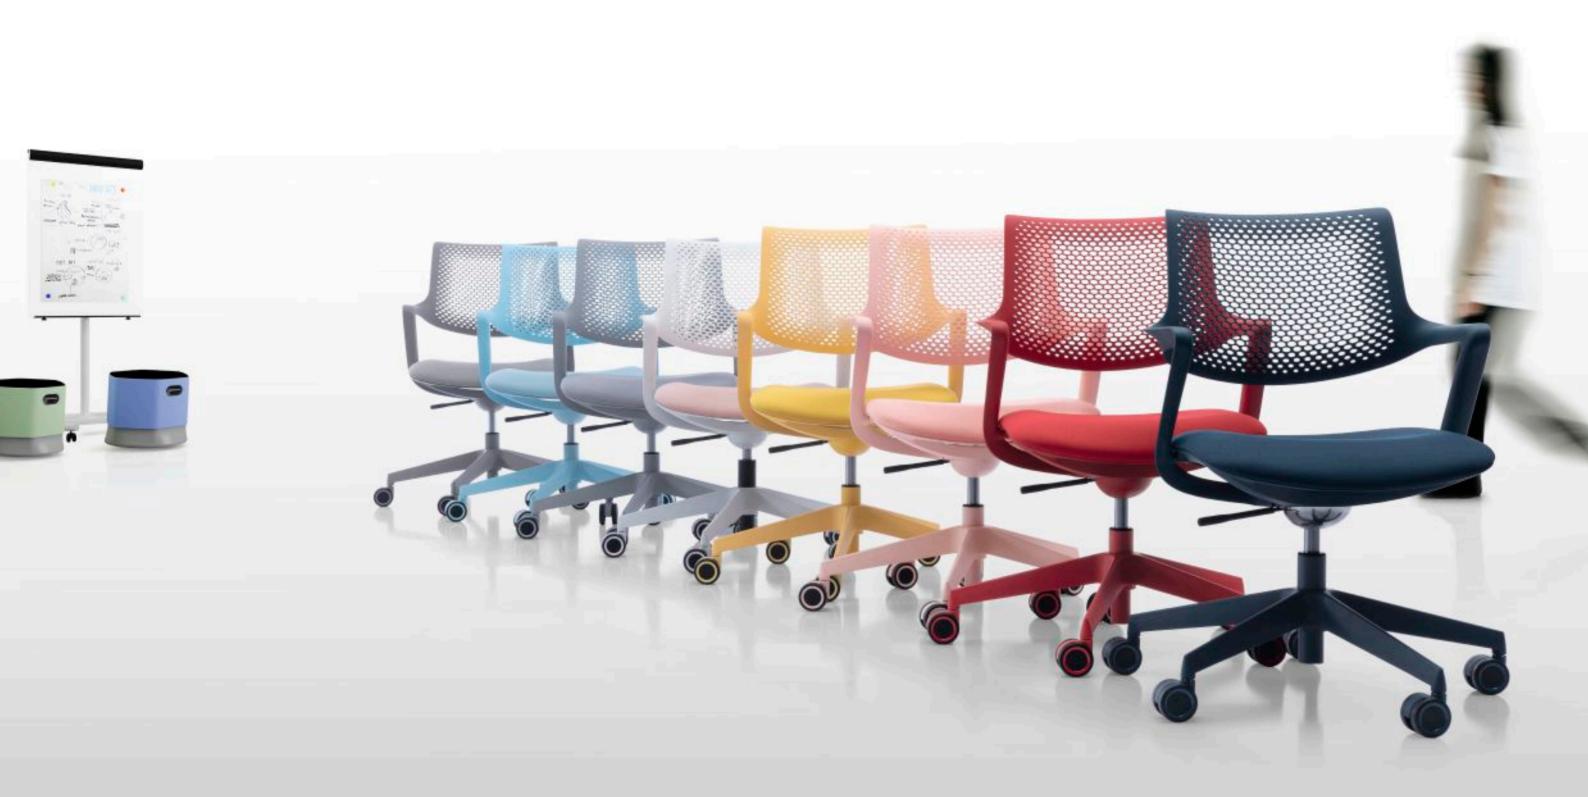

## Succinct design

Elegance is a kind of quality beauty; fashion, popularity is its most brilliant and brightest expression. Style, personality is its most unique expression. And casualty, comfort is its most tender and exquisite face. swivel chair clearly demonstrate the new view of modern office furniture.

# Stylish prime elegant, concise ingenious

With flexible adjustment of angle, the design strives for maximum comfort; ergonomically curved shape make it ideal for user to get relaxed in a shortest period of time.

### Swatches

Black

Plastic Color Card

Dark Gray