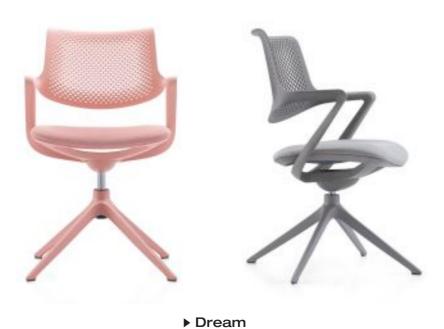

 $\mathsf{DREAM}-5$ 

#### Balance & Relax

Dream, the New Ergonomic Chair - Can support a variery of work states, focus on work or relax communication. Dream's excellent design allows the pelvis to tilt forward naturally and the spine to a naturally balanced position. Meanwhile, the upper body is optimally supported, allowing the body to achieve the best of natural balance and relaxation.

Studies have shown that traditional "right-angle" sitting can lead to poor back support, weaken major muscle groups, and ultimately lead to a variety of lifestyle ailments. The most effective pose for sedentary people is to create an open angle between the thighs and torso, with the hips as a fulcrum. This rotates the pelvis forward until the spine reaches its natural balance.