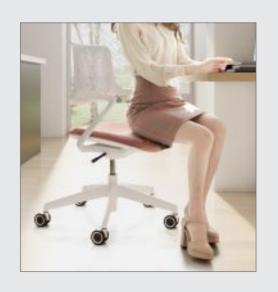

#### Balance & Relax

Dream, the New Ergonomic Chair - Can support a variery of work states, focus on work or relax communication. Dream's excellent design allows the pelvis to tilt forward naturally and the spine to a naturally balanced position. Meanwhile, the upper body is optimally supported, allowing the body to achieve the best of natural balance and relaxation.

Studies have shown that traditional "right-angle" sitting can lead to poor back support, weaken major muscle groups, and ultimately lead to a variety of lifestyle ailments. The most effective pose for sedentary people is to create an open angle between the thighs and torso, with the hips as a fulcrum. This rotates the pelvis forward until the spine reaches its natural balance.