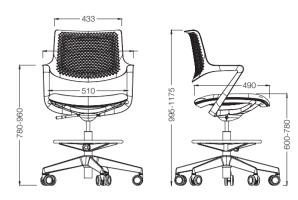

Meticulous craftsmanship, in which every part is finely selected, ensures high standard and high quality.

► Dream B2202-Bar Stool

13