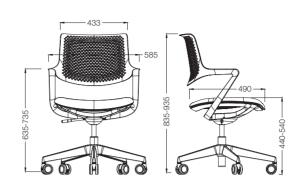

Meticulous craftsmanship, in which every part is finely selected, ensures high standard and high quality.

► Dream B2202-Bar Stool

13