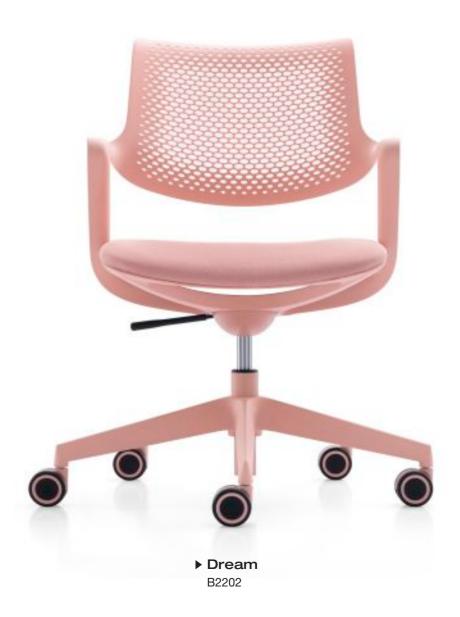

#### Balance & Relax

Dream, the New Ergonomic Chair - Can support a variery of work states, focus on work or relax communication. Dream's excellent design allows the pelvis to tilt forward naturally and the spine to a naturally balanced position. Meanwhile, the upper body is optimally supported, allowing the body to achieve the best of natural balance and relaxation.

Studies have shown that traditional "right-angle" sitting can lead to poor back support, weaken major muscle groups, and ultimately lead to a variety of lifestyle ailments. The most effective pose for sedentary people is to create an open angle between the thighs and torso, with the hips as a fulcrum. This rotates the pelvis forward until the spine reaches its natural balance.

## Succinct design

Elegance is a kind of quality beauty; fashion, popularity is its most brilliant and brightest expression. Style, personality is its most unique expression. And casualty, comfort is its most tender and exquisite face. swivel chair clearly demonstrate the new view of modern office furniture.

# Stylish prime elegant, concise ingenious

With flexible adjustment of angle, the design strives for maximum comfort; ergonomically curved shape make it ideal for user to get relaxed in a shortest period of time.