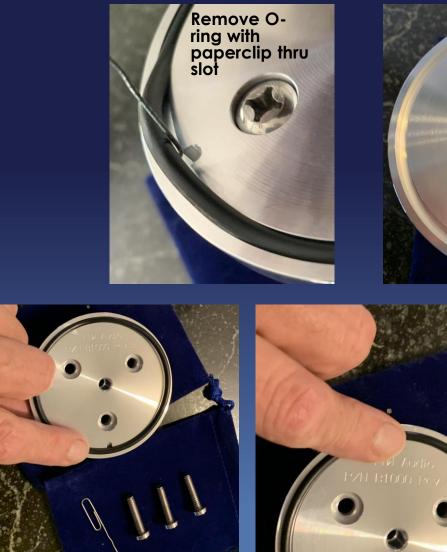

)
- 3 The Universal Base with Stainless Steel Cap (2.39 LBS)
- 4 Each of the Three configurations may be used with or without O-rings for a total of **SIX** different configurations







### WHAT'S INCLUDED IN THE KIT

### TTW AUDIO 3 Piece Kit

#### What is in the Package

- 1 Model B1000 Aluminum Universal Mounting Base and standalone center weight
- 2 Model C1001 Aluminum Damping Cap
- 3 Model C1002 Stainless Steel Damping Cap
- 4 Base component Kit
- (3) Stainless Steel Phillips Head Mounting Screws and(2) centering dowel (1) removable O-Ring
- 5 Note: (2) Precision ground centering pins are included and they are hand pressed in to the cap(s) at the factory Provide perfect concentricity every time.





### CHANGING CONFIGURATIONS IS SIMPLE





# **INSTALLING/REMOVING THE O-RING**