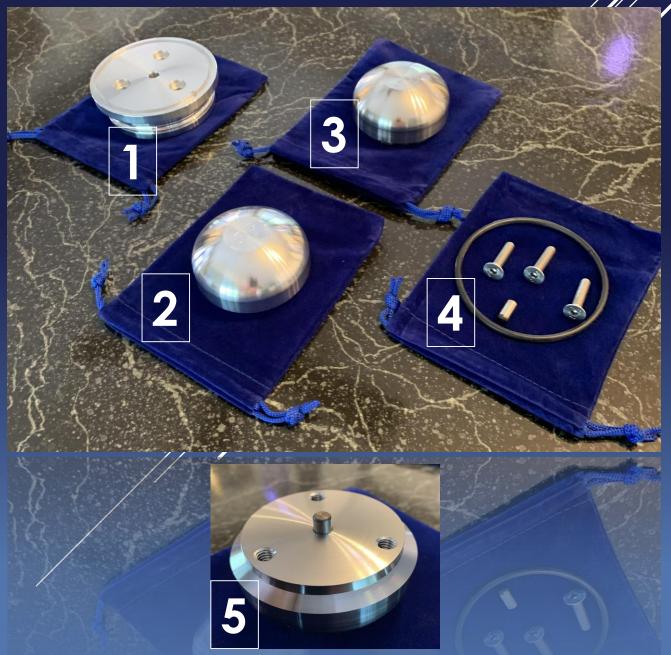

### WHAT'S INCLUDED IN THE KIT

### TTW AUDIO 3 Piece Kit

#### What is in the Package

- 1 Model B1000 Aluminum Universal Mounting Base and standalone center weight
- 2 Model C1001 Aluminum Damping Cap
- 3 Model C1002 Stainless Steel Damping Cap
- 4 Base component Kit
- (3) Stainless Steel Phillips Head Mounting Screws and(2) centering dowel (1) removable O-Ring
- 5 Note: (2) Precision ground centering pins are included and they are hand pressed in to the cap(s) at the factory Provide perfect concentricity every time.