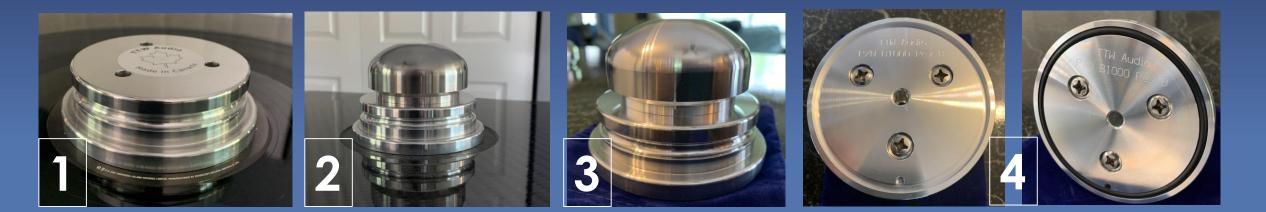

## **3 PIECE KIT PROVIDES 6 CONFIGURATIONS**

- 1 The universal base/standalone center weight (.715 LBS)
- 2 The universal base/standalone center weight with Aluminum Cap (1.27 LBS)
- 3 The Universal Base with Stainless Steel Cap (2.39 LBS)
- 4 Each of the Three configurations may be used with or without O-rings for a total of **SIX** different configurations

#### What is in the Package

- 1 Model B1000 Aluminum Universal Mounting Base and standalone center weight
- 2 Model C1001 Aluminum Damping Cap
- 3 Model C1002 Stainless Steel Damping Cap
- 4 Base component Kit
- (3) Stainless Steel Phillips Head Mounting Screws and(2) centering dowel (1) removable O-Ring
- 5 Note: (2) Precision ground centering pins are included and they are hand pressed in to the cap(s) at the factory Provide perfect concentricity every time.