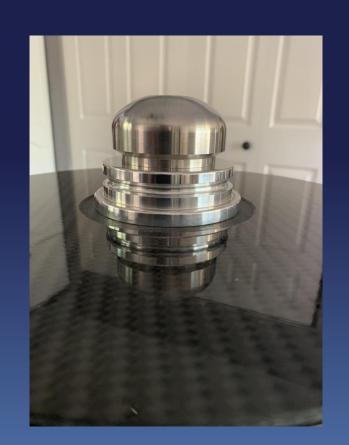

## **3 PIECE KIT PROVIDES 6 CONFIGURATIONS**

- 1 The universal base/standalone center weight (.715 LBS)
- 2 The universal base/standalone center weight with Aluminum Cap (1.27 LBS)
- 3 The Universal Base with Stainless Steel Cap (2.39 LBS)
- 4 Each of the Three configurations may be used with or without O-rings for a total of **SIX** different configurations

### CHANGING CONFIGURATIONS IS SIMPLE