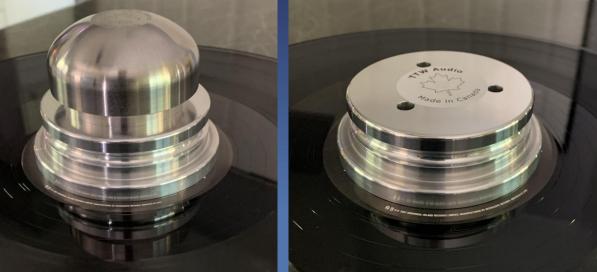

## **3 PIECE KIT PROVIDES 6 CONFIGURATIONS**

- 1 The universal base/standalone center weight (.715 LBS)
- 2 The universal base/standalone center weight with Aluminum Cap (1.27 LBS)
- 3 The Universal Base with Stainless Steel Cap (2.39 LBS)
- 4 Each of the Three configurations may be used with or without O-rings for a total of **SIX** different configurations

#### What is in the Package

- 1 Model B1000 Aluminum Universal Mounting Base and standalone center weight
- 2 Model C1001 Aluminum Damping Cap
- 3 Model C1002 Stainless Steel Damping Cap
- 4 Base component Kit
- (3) Stainless Steel Phillips Head Mounting Screws and(2) centering dowel (1) removable O-Ring
- 5 Note: (2) Precision ground centering pins are included and they are hand pressed in to the cap(s) at the factory Provide perfect concentricity every time.