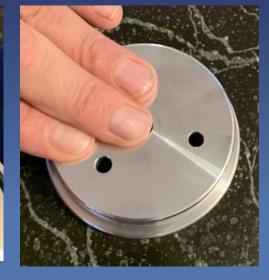

#### What is in the Package

- 1 Model B1000 Aluminum Universal Mounting Base and standalone center weight
- 2 Model C1001 Aluminum Damping Cap
- 3 Model C1002 Stainless Steel Damping Cap
- 4 Base component Kit
- (3) Stainless Steel Phillips Head Mounting Screws and(2) centering dowel (1) removable O-Ring
- 5 Note: (2) Precision ground centering pins are included and they are hand pressed in to the cap(s) at the factory Provide perfect concentricity every time.

# **INSTALLING/REMOVING THE O-RING**