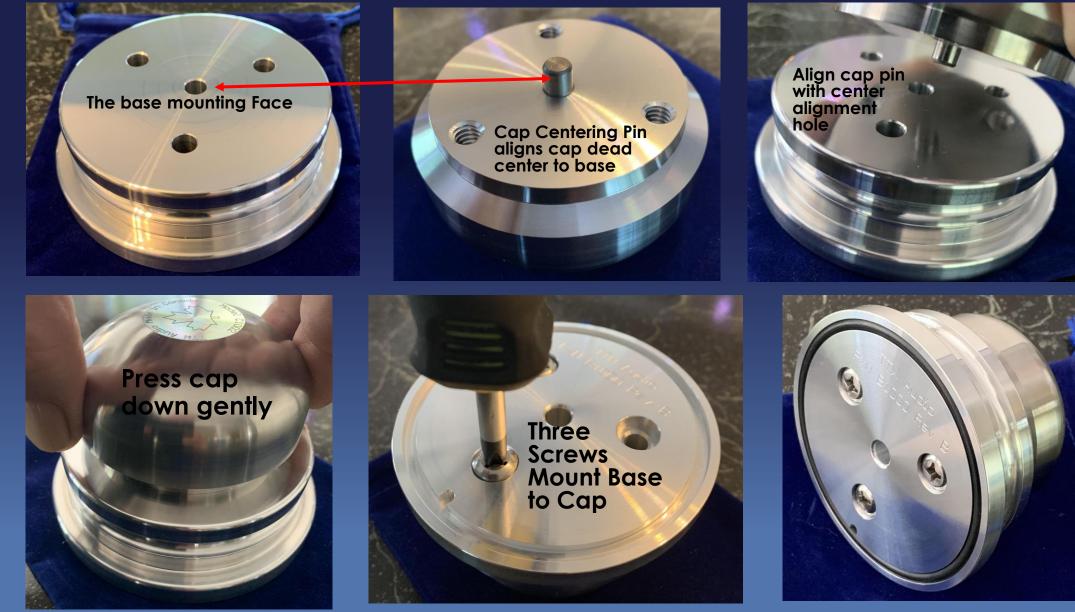

### CHANGING CONFIGURATIONS IS SIMPLE

## **3 PIECE KIT PROVIDES 6 CONFIGURATIONS**

- 1 The universal base/standalone center weight (.715 LBS)
- 2 The universal base/standalone center weight with Aluminum Cap (1.27 LBS)
- 3 The Universal Base with Stainless Steel Cap (2.39 LBS)
- 4 Each of the Three configurations may be used with or without O-rings for a total of **SIX** different configurations