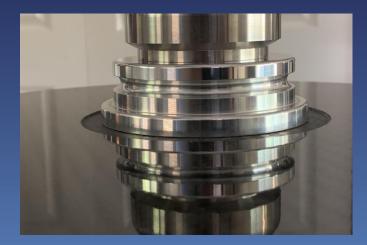

## **3 PIECE KIT PROVIDES 6 CONFIGURATIONS**

- 1 The universal base/standalone center weight (.715 LBS)
- 2 The universal base/standalone center weight with Aluminum Cap (1.27 LBS)
- 3 The Universal Base with Stainless Steel Cap (2.39 LBS)
- 4 Each of the Three configurations may be used with or without O-rings for a total of **SIX** different configurations

### CHANGING CONFIGURATIONS IS SIMPLE