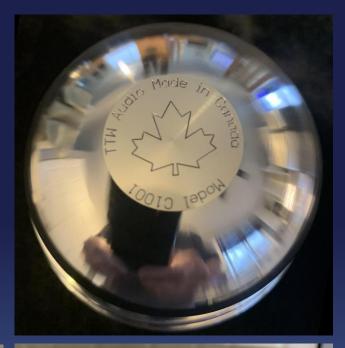

### **MODULAR CENTER STABILIZER**

### 3 Piece Kit Provides 6 Configurations

Performance, Versatility and Value The world's only configurable Center Stabilizer Exquisite Quality

| Configuration              | Part Number   | Grams | Lbs   |
|----------------------------|---------------|-------|-------|
|                            |               |       |       |
| Base Standalone Weight     | B1000         | 325   | 0.715 |
| Base + Aluminum Cap        | B1000 + C1001 | 580   | 1.27  |
| Base + Stainless Steel Cap | B1000 + C1002 | 1086  | 2.39  |