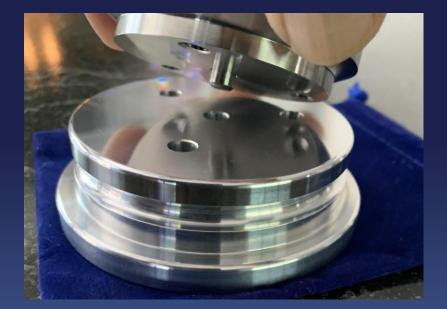

y configurable Center Stabilizer Exquisite Quality





| Configuration              | Part Number   | Grams | Lbs   |
|----------------------------|---------------|-------|-------|
|                            |               |       |       |
| Base Standalone Weight     | B1000         | 325   | 0.715 |
| Base + Aluminum Cap        | B1000 + C1001 | 580   | 1.27  |
| Base + Stainless Steel Cap | B1000 + C1002 | 1086  | 2.39  |



## **3 PIECE KIT PROVIDES 6 CONFIGURATIONS**

- 1 The universal base/standalone center weight (.715 LBS)
- 2 The universal base/standalone center weight with Aluminum Cap (1.27 LBS)
- 3 The Universal Base with Stainless Steel Cap (2.39 LBS)
- 4 Each of the Three configurations may be used with or without O-rings for a total of **SIX** different configurations







### WHAT'S INCLUDED IN THE KIT

### TTW AUDIO 3 Piece Kit

#### What is in the Package

- 1 Model B1000 Aluminum Universal Mounting Base and standalone center weight
- 2 Model C1001 Aluminum Damping Cap
- 3 Model C1002 Stainless Steel Damping Cap
- 4 Base component Kit
- (3) Stainless Steel Phillips Head Mounting Screws and(2) centering dowel (1) removable O-Ring
- 5 Note: (2) Precision ground centering pins are included and they are hand pressed in to the cap(s) at the factory Provide perfect concentricity every time.





### CHANGING CONFIGURATIONS IS SIMPLE





# **INSTALLING/REMOVING THE O-RING**