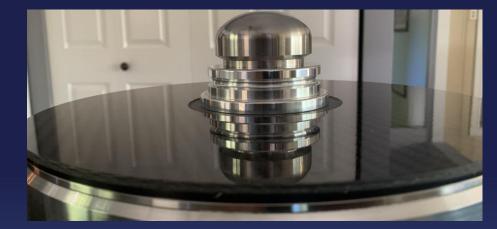

## **3 PIECE KIT PROVIDES 6 CONFIGURATIONS**

- 1 The universal base/standalone center weight (.715 LBS)
- 2 The universal base/standalone center weight with Aluminum Cap (1.27 LBS)
- 3 The Universal Base with Stainless Steel Cap (2.39 LBS)
- 4 Each of the Three configurations may be used with or without O-rings for a total of **SIX** different configurations

### CHANGING CONFIGURATIONS IS SIMPLE