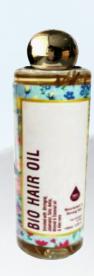

#### **BIO HAIR OIL**

Blend of natural herbal ingredients that helps to control dandruff.

Provides deep nourishment & strengthens hair roots.

Effective in premature greying of hair. Controls hair fall.
Increases hair volume & Nourishes weak,
limp and damage hair.
Makes hair healthy, strong,
thick and shiny.
Helps in promoting hair growth
naturally. Useful in sleeplessness
& headache.

Enriched with 16 Active Ingredients

#### BIO HAIR OIL (100ml):

Amla oil, Bhringraj oil, Jatamansi oil, Khas oil, Tulsi oil, Mehandi Patta, Kapoor, Nagarmotha oil, Brahmi oil, Gunja, Malkangini oil, Almond oil, Coconut oil, Olive oil, Akhrot oil, Sesame oil.