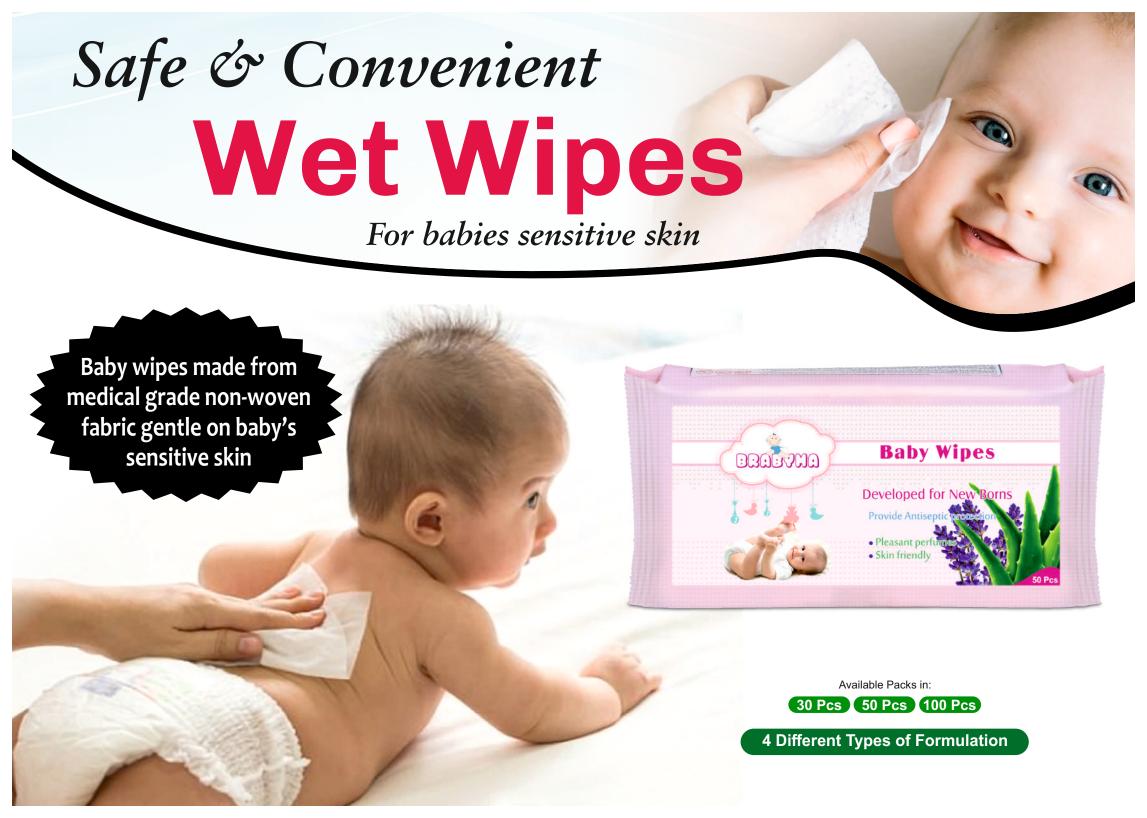

Haldi Ext., Daruhaldi Ext. Aloe Ext., Neem Ext., Harar Ext., Nirgundi Ext., Thyme Ext., Majith Ext., Salai-guggul Ext., Tankan Amla & Yashad Bhasma

Brabyma is committed to provid mothers & cares givers, the highest quality products for their infants.

Manufactured with finest ingredients, our baby products are meant to help foster the comfort, health & well being of infants and babies.

Enriched with Natural oils

NAPPY RASH CREAM FOR BABY IN:-

**Candida Diaper Dermatitis** 