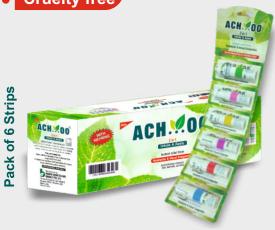

#### All Natural Actives

Immunity Booster HerbsFor All types of Cough

• Non-Drowsy, Non-alcoholic & Non-Narcotic

• Helps to Improve Respiratory System

• Faster onset of Action

with beneficial properties of "Natural Honey"

ACHOO COUGH SYRUP (100ml) / BRUCUF HERBAL SYRUP (100ml) Honey, Mulethi, Adusa, Tulsi, Pippali, Sunthi, Haritaki, Amlaki, Vibhitaki,

ACHOO COUGH SPRAY 10ml Honey, Mulethi, Adusa, Tulsi, Pippali, Sunthi & Menthol.

ACHOO LOZENGES (1x6) PACK: Honey, Tulsi, amla, Menthol, Yastimadhu. Sunthi IVY-SPAN SYRUP (100ml): Dry Ivy Leavs (Hedera helix L.) ALTIN SYRUP / MARSHMALLOW SYRUP

(100ml): Marsh Mallow, Peppermint, Tulsi & Ginger.