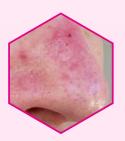

# Herbal Soap Bar

An astringent cleansing bar with antimicrobial and anti-bacterial properties helps

> to clears acne, scars, blemishes, black heads & white heads.

\*Can be used by all skin types.

#### Specially formulated

 Helps to combats acne prone oily skin & also reduce redness and swelling.

#### for Acne & Oily Skin

 Helps to prevent & reduce acne. scars, smooth & clear skin.

#### Removing ACNE From

- Face
- Chin
- Nose

TRANSPARENT SOAP HANDCRAFTED

ACNEDIS HERBAL SOAP (75g): Tea Tree Oil.

Non-Sticky Faster Penetration

Broad Spectrum Antimicrobial & Antifungal

ACNEDIS SERUM 10ML: Tea Tree Oil.