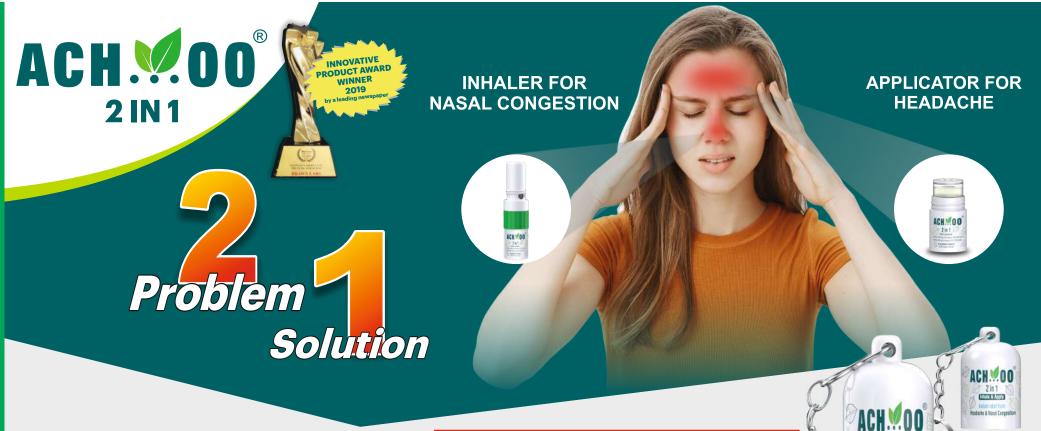

Inhale & Apply

Headache & Nasal Congestion

ACHOO 2in1 (2ml):

Menthol, Wintergreen oil, Eucalyptus oil, Camphor,

#### All Natural Actives

Immunity Booster HerbsFor All types of Cough

• Non-Drowsy, Non-alcoholic & Non-Narcotic

• Helps to Improve Respiratory System

• Faster onset of Action

with beneficial properties of "Natural Honey"

#### Composition:

Menthol, Wintergreen oil, Eucalyptus oil, Camphor, Thymol crystal & Clove oil.

100% ACHOO PAIN GEL (50gm): Methyl salicylate, Menthol, Linseed oil, Clove oil, Ginger oil, Nutmeg oil, Thyme oil.