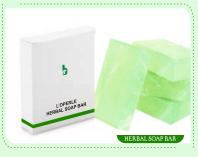

# Natural way of Refreshing Clean & Clearer skin

Luxurious Natural Herbal Formula with Touch of Vitamin E

L'OPERLE COOL SOAP BAR

For Body Freshness with Natural Cooling Effects

Ingredients: Menthol & Wheatgerm oil (As Vitamin-E)

L'OPERLE HERBAL SOAP BAR

For Wrinkle Free Glowing Skin

Ingredients: Sandalwood oil, Jasmine oil & Lavender oil

L'OPERLE ALOEVERA SOAP BAR

For moisturized & Blemished - Free Skin.

Ingredients: Aloe Vera Ext. & Wheatgerm oil as Vitamin E

BAVITRA SOAP BAR

For Fresh & Glowing Skin

Ingredients: Aloe Vera Ext. & Wheatgerm oil as Vitamin E

SHOEWR GEL Moisturize

& Soothing Effect

Ingredients:
Aloe Vera Ext.
& Lemon Ext.

Wide Range of Handcrafted Herbal Soaps