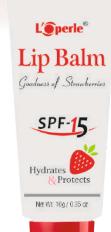

# L'Operle LIP BALM

Added with 4 Active Ingredients
Blended with natural ingredients for soft and supple lips.

**Hydrate and Protect lips with SPF-15** 

100% Natural actives

Enriched with Vitamin -'E'

Best natural lip therapy for all age group

Available in delicious Strawberry Flavour

Easy to carry in Pocket