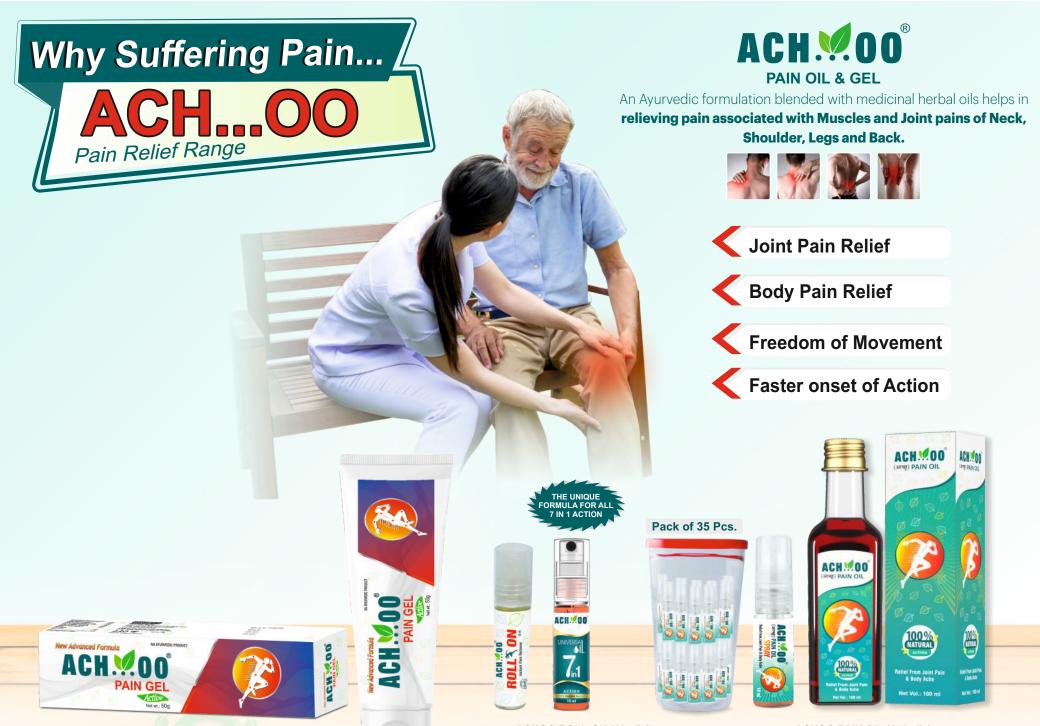

# Natural & Effective

**Best Natural Composition** for Quick Pain Relief

HEADACHE

22ml

3ml

10ml

10ml

40gm

#### **Key Benefits**

- Strong formulation for Strong Body Pain, Joint Pain & Muscle Pain.
- Fast absorption & Rapid action
   100% Natural, No side effects.
- Skin-friendly & Non-sticky in nature

#### Composition:

Menthol, Wintergreen oil, Eucalyptus oil, Camphor, Thymol crystal & Clove oil.

100% ACHOO PAIN GEL (50gm): Methyl salicylate, Menthol, Linseed oil, Clove oil, Ginger oil, Nutmeg oil, Thyme oil.

Natural Actives

ACHOO ROLL-ON (10ml) & ACHOO UNIVERSAL OIL SPRAY (10ml): Menthol, Camphor, Eucalyptus oil & Wintergreen oil, ACHOO PAIN OIL (100ml) / **ACHOO PAIN OIL SPRAY (10ml)** Menthol, Camphor, Turpentine oil, Eucalyptus oil, Nutmeg oil, Clove oil, Methyl Salicylate, Ratanjot,