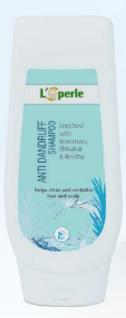

#### LICERUN Band (2 Pcs) Rosemary, Teatree, Eucalyptus,

Peppermint, Citronella, Lavender

Anti-Dandruff Shampoo

Specially formulated with natural herbal actives. This anti-bacterial and anti-fungal shampoo provides relief from dandruff and dry, itchy scalp. Cleans and conditions hair naturally. Prevents recurring, Reduces hair fall.

Use daily in acute cases.

Enriched with 7
Active Ingredients

#### ANTI-DANDRUFF SHAMPOO (100ml/200ml): Neem, Tea tree, Shikakai,

Neem, Tea tree, Shikakai, Reetha, Gajar, Papaya & Soya protein.