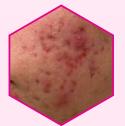

# Herbal Soap Bar

An astringent cleansing bar with antimicrobial and anti-bacterial properties helps

> to clears acne, scars, blemishes, black heads & white heads.

\*Can be used by all skin types.

#### Specially formulated

 Helps to combats acne prone oily skin & also reduce redness and swelling.

#### for Acne & Oily Skin

 Helps to prevent & reduce acne. scars, smooth & clear skin.

#### Removing ACNE From

- Face
- Chin
- Nose

TRANSPARENT SOAP HANDCRAFTED

ACNEDIS HERBAL SOAP (75g): Tea Tree Oil.

Non-Sticky Faster Penetration

Broad Spectrum Antimicrobial & Antifungal

ACNEDIS SERUM 10ML: Tea Tree Oil.