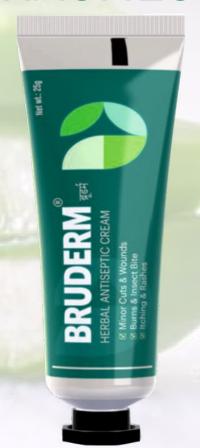

## BRUDERM R gen

HERBAL ANTISEPTIC CREAM

Blended with natural ingredients for minor cuts, wounds, minor burn, itching, skin rashes, insect bites, spots and pimples.

Advantage of 11 Active Ingredients

Feel SAFE from BURN, MINOR CUTS & RASHES

Haldi Ext., Daruhaldi Ext. Aloe Ext., Neem Ext., Harar Ext., Nirgundi Ext., Thyme Ext., Majith Ext., Salai-guggul Ext., Tankan Amla & Yashad Bhasma

Brabyma is committed to provid mothers & cares givers, the highest quality products for their infants.