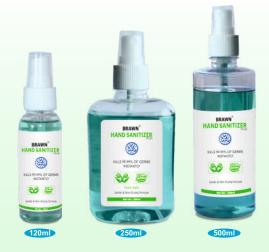

BRAWN<sup>®</sup>
HAND SANITIZER

PLUS

Kills 99.99% Germs Instantly

Unique herbal formulation blended with 100% Natural actives that gives

Effective protection against disease causing germs

including bacteria and viruses and

Natural Way to
GET ASSURED
PROTECTION

70%
Isopropyl alcohol
(IPA)

100% Natural Actives

Brawn Hand Sanitizer: 120ml / 250ml / 500ml / 1 Liter / 5 Liter

Neem Ext., Tulsi Ext., Aloe Ext., Lemon Ext., Mulethi Ext., Thyme Ext., Daruhaldi Ext., Nirgundi Ext. & Isopropyl Alcohol

Available in Dispenser (500ml) & Mist Spray (120ml / 250ml / 500ml)