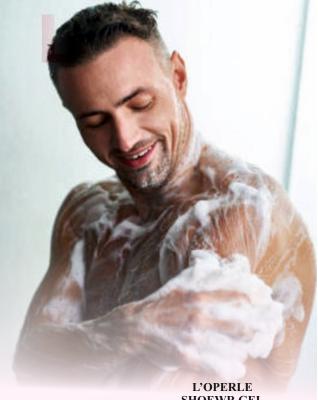

# Natural way of Refreshing Clean & Clearer skin

Luxurious Natural Herbal Formula with Touch of Vitamin E

L'OPERLE COOL SOAP BAR

For Body Freshness with Natural Cooling Effects

Ingredients: Menthol & Wheatgerm oil (As Vitamin-E)

BAVITRA SOAP BAR

For Fresh & Glowing Skin

Ingredients: Aloe Vera Ext. & Wheatgerm oil as Vitamin E

SHOEWR GEL Moisturize

& Soothing Effect

Ingredients:
Aloe Vera Ext.
& Lemon Ext.

Wide Range of Handcrafted Herbal Soaps