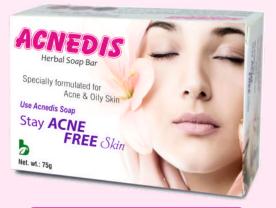

# Herbal Soap Bar

An astringent cleansing bar with antimicrobial and anti-bacterial properties helps

> to clears acne, scars, blemishes, black heads & white heads.

\*Can be used by all skin types.

#### Specially formulated

 Helps to combats acne prone oily skin & also reduce redness and swelling.

#### for Acne & Oily Skin

 Helps to prevent & reduce acne. scars, smooth & clear skin.

## Use Acnedis Soap StayACNE FREESkin

#### Removing ACNE From

- Face
- Chin
- Nose

TRANSPARENT SOAP HANDCRAFTED

ACNEDIS HERBAL SOAP (75g): Tea Tree Oil.

Non-Sticky Faster Penetration

Broad Spectrum Antimicrobial & Antifungal

ACNEDIS SERUM 10ML: Tea Tree Oil.