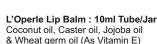

# Natural way of Refreshing Clean & Clearer skin

Luxurious Natural Herbal Formula with Touch of Vitamin E

L'OPERLE COOL SOAP BAR

For Body Freshness with Natural Cooling Effects

Ingredients: Menthol & Wheatgerm oil (As Vitamin-E)

L'OPERLE HERBAL SOAP BAR

For Wrinkle Free Glowing Skin

Ingredients: Sandalwood oil, Jasmine oil & Lavender oil

L'OPERLE ALOEVERA SOAP BAR

For moisturized & Blemished - Free Skin.

Ingredients: Aloe Vera Ext. & Wheatgerm oil as Vitamin E