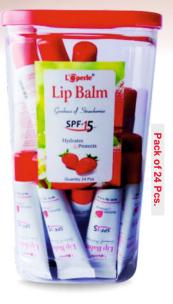

# Natural CARE For DRY, CRACKED & CHAPPED Lips

# L'Operle LIP BALM

Added with 4 Active Ingredients
Blended with natural ingredients for soft and supple lips.

**Hydrate and Protect lips with SPF-15** 

100% Natural actives

Enriched with Vitamin -'E'

Best natural lip therapy for all age group

Available in delicious Strawberry Flavour

Easy to carry in Pocket