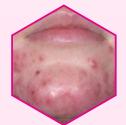

# Herbal Soap Bar

An astringent cleansing bar with antimicrobial and anti-bacterial properties helps

> to clears acne, scars, blemishes, black heads & white heads.

\*Can be used by all skin types.

#### Specially formulated

 Helps to combats acne prone oily skin & also reduce redness and swelling.

#### for Acne & Oily Skin

 Helps to prevent & reduce acne. scars, smooth & clear skin.

#### Removing ACNE From

- Face
- Chin
- Nose

TRANSPARENT SOAP HANDCRAFTED

ACNEDIS HERBAL SOAP (75g): Tea Tree Oil.

Non-Sticky Faster Penetration

Broad Spectrum Antimicrobial & Antifungal

ACNEDIS SERUM 10ML: Tea Tree Oil.