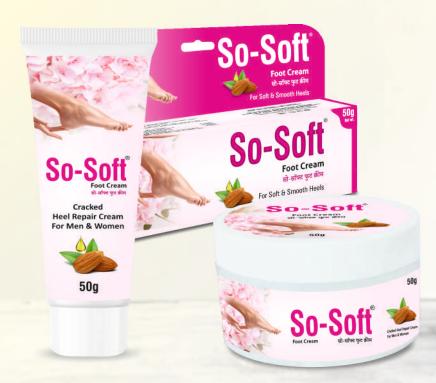

# SO-SOff® Foot Spray & Foot Cream

Blended with natural ingredients to

keep your feet Infection free, Smooth, Soft & also show hydrating & healing action.

Safe, Effective & Perfect for daily uses on all skin types.

# Herbal SOLUTION for DRY & CRACKED

• Take cares of painful heals, rough & dry skin on feet

 Extremely beneficial for skin conditions like Dry, Itchy & Scalpy skin

Heels

#### Natural solution for skin related problems