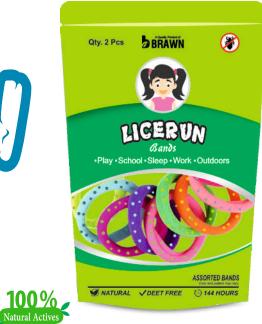

#### Shampoo & Band

This unique blend of herbal extracts is very effective in

- Effective and Lethal to Lice infestation.
- It is child safe and has no side effect on the scalp or hair.
  - Helps to enhance the hair health.
  - Helps to preserve the moisture content in the hair

#### LICERUN Band (2 Pcs) Rosemary, Teatree, Eucalyptus,

Peppermint, Citronella, Lavender

Anti-Dandruff Shampoo

Specially formulated with natural herbal actives. This anti-bacterial and anti-fungal shampoo provides relief from dandruff and dry, itchy scalp. Cleans and conditions hair naturally. Prevents recurring, Reduces hair fall.