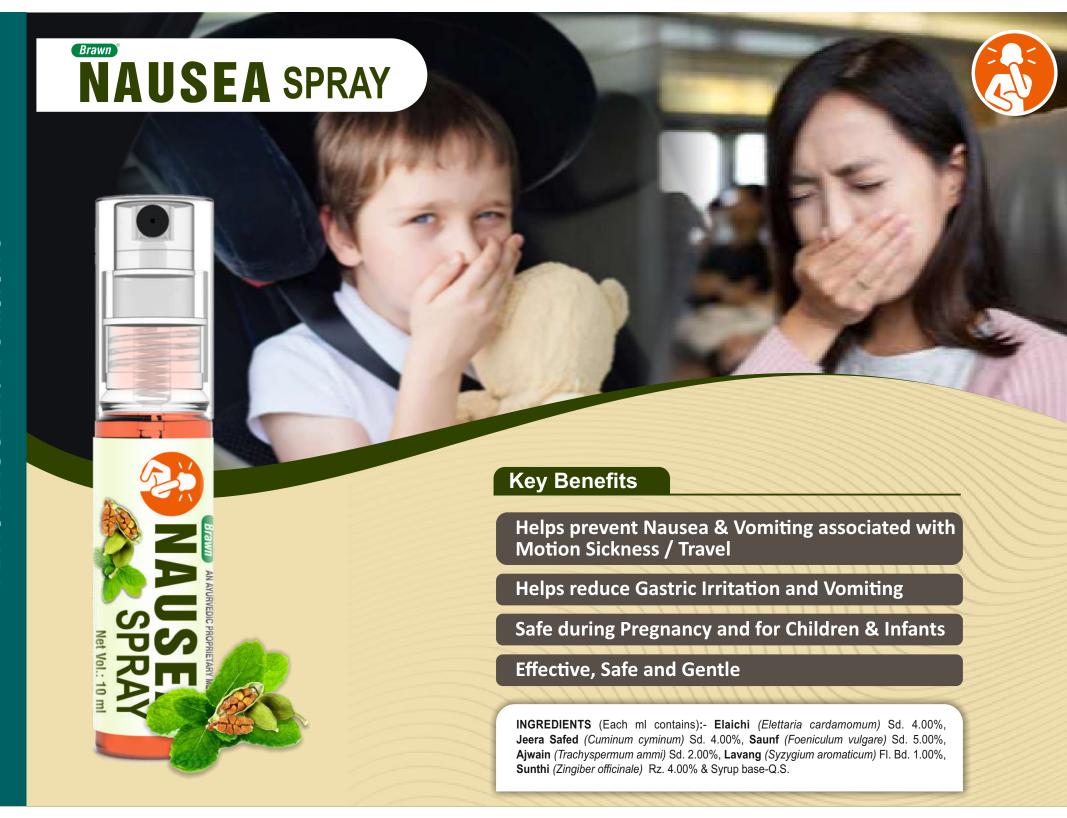

er Back Pain, Shoulder Pain, Sprain
and Cramps, Loosen Up Tense Knotted
Muscles, Release Stress and
Muscle Tension

Circulation & Flexibility

Helps to relieve Pain & Inflammation

Rejuvenation & Detoxification

Lower Back Pain, Sprain & Cramps

Arthritic Pain & Frozen Shoulders

100% Natural Actives

ACH.MOO

PAIN MASSAGE POTLI

elief From Joint Pain & Body Ache

ACHOO PAIN MASSAGE POTLI:

Nirgundi, Salai guggal, Ajmoda, Saunthi, Rosemary, Dalchini, Lavender, Peppermint, Aloe Vera जब दुर्द सहा न जाये तो

ACH....00 अपनाइये Pain Syrup &

Pain Powder

















ACHOO PAIN SYRUP 200ml
Bhunimba, Rasna, Haridra, Shallaki, Mulethi,
Pipali, Ashwagandha, Arand, Nirgundi.

ACHOO PAIN POWDER 100gm Shudh Guggulu, Salai Guggal, Saunthi, Alsi, Methi, Haldi, Dalchini, Ajmoda, Ashwagandha & Sugar



### **Get rid of Constipation, Acidity** or Gas-related issues





Natural laxatives formula for Adults. Regularize bowel movements, Relief from Constipation, Indigestion, **Bloating** and digestion associated problems.



TUMYCOOL SYRUP+ (100ml) Anjeer, Sanaya, Revandchini, Amaltas. Amla.



#### **NON-HABIT FORMING**

Natural laxatives formula for Adults. Regularize bowel movements. Relief from Constipation, Indigestion, **Acidity** & digestion

associated problems.



**TUMYCOOL POWDER (100gm)** Sanava, Harad, Bael, Isabgol, Amla, Kaladana, Gulab, Sendha Namak, Saunf, Bahera, Ajwain & Black Salt.



**Fiber Rich Get Relief In CONSTIPATION** 

Natural laxatives formula for kids. Rich & Pleasant taste of honey, Herbal preparation to get relief from Helps to improve digestion system

**