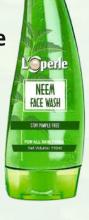

#### Feel as good as you look

- Soothing
- Moisturizing
- Nourishing

- Deep Clean
- Moisturizing
- Hydrating

- Reduce Pimple
- ✓ Clear Skin
- Nourishing

Aloe Vera Gel 92% (110ml) Aloe vera 92% Aloe Neem Face Wash-110ml Aloe vera & Neem Neem Face Wash-110ml Neem

- Safe and gentle on skin
- Daily natural protection
- ✓ Long lasting freshness
- ✓ Pleasing fragrance

Welfem Befresh Foam Wash (100ml) Aloe Vera, Neem & Lactic Acid.

Hommasse Foam Wash (100ml) Aloe Vera & Neem