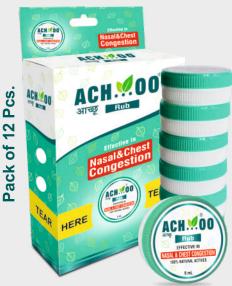

#### CERTIFICATES

ACHOO Rub (9ml):
Menthol, Camphor, Turpentine oil,
Eucalyptus oil, Ajwain ka phool
& Aloe Vera.

- Easy to carry in pocket; attractive packing
- Available in multiple colour; family friendly
- 100% Natural actives in all products
- Gently comforts & Soothing smell
- No Artificial preservative
- Cruelty free