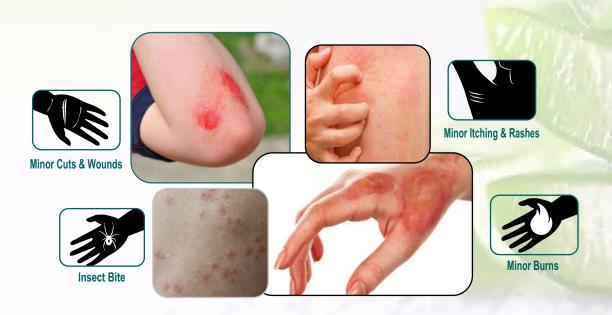

## BRUDERM R gen

HERBAL ANTISEPTIC CREAM

Blended with natural ingredients for minor cuts, wounds, minor burn, itching, skin rashes, insect bites, spots and pimples.

Advantage of 11 Active Ingredients

Feel SAFE from BURN, MINOR CUTS & RASHES