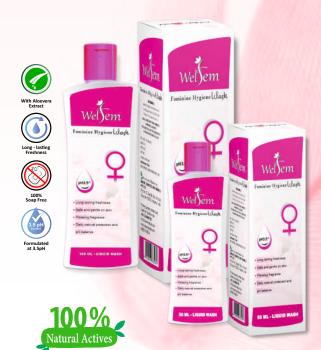

#### Now Offering a Simple, Easy Personal Care

Blended with natural ingredients with Lactic acid formulation for daily usages. Helps prevent

Itchiness, Irritation, Dryness & Bad odour.

Maintains ideal vaginal pH level of 3.5

- Safe and gentle on skin
- Daily natural protection
- ✓ Long lasting freshness
- ✓ Pleasing fragrance

Welfem Befresh Foam Wash (100ml) Aloe Vera, Neem & Lactic Acid.

Hommasse Foam Wash (100ml) Aloe Vera & Neem