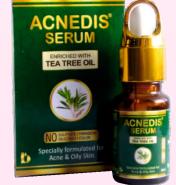

#### Removing ACNE From

- Face
- Chin
- Nose

TRANSPARENT SOAP HANDCRAFTED

ACNEDIS HERBAL SOAP (75g): Tea Tree Oil.

Non-Sticky Faster Penetration

Broad Spectrum Antimicrobial & Antifungal

ACNEDIS SERUM 10ML: Tea Tree Oil.