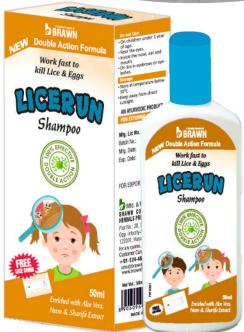

#### LICERUN SHAMPOO (50ml): Aloe Vera, Shikakai, Reetha, Neem, Sharifa & Camphor.

#### Shampoo & Band

This unique blend of herbal extracts is very effective in

- Effective and Lethal to Lice infestation.
- It is child safe and has no side effect on the scalp or hair.
  - Helps to enhance the hair health.
  - Helps to preserve the moisture content in the hair

• Paraben free • Safe & Gentle for regular use