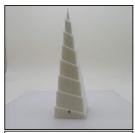

# RECIPE - STEPPED PYRAMID PILLAR CANDLE ENCHANTED FOREST IN HPM

## WHAT YOU WILL NEED

1x Stepped Pyramid - Pillar Candle Mould

6.9g of Enchanted Forest Fragrance Oil

223.1g of HPM Wax

1x LX10 Wick (250mm)

1x 2.5mm Diameter Metal Rod

1x Blu Tack

1x Lolly Stick

#### **IMAGE GALLERY**

End of Burn Front - Sample 2

End of Burn Front - Sample 3

End of Burn Top - Sample 1

End of Burn Top - Sample 2

End of Burn Top - Sample 3

END OF REPORT

Patrycja Krajewska