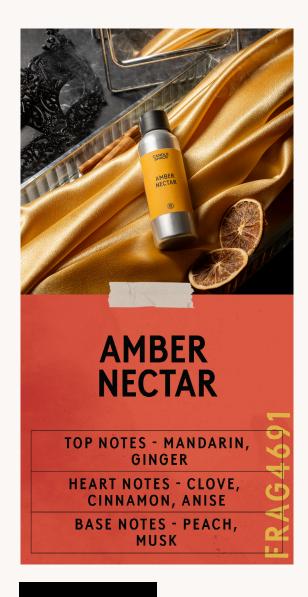

# BRANDING RECOMMENDATIONS

Amber Nectar Fragrance Oil

CANDLE SHACK Found a fragrance you love but unsure how to turn it into candles, diffusers, or wax melts that will stand out in the busy home fragrance market? We've all been there and we're here to help. The Candle Shack team has prepared both professional recipes and top branding ideas to help you market your products in a distinctive way that'll have your customer coming back for more. So download this branding guide, read on, and let yourself be inspired!

### THE FRAGRANCE

The fragrance is initially characterised by the fruity sweetness of mandarin, warmed by fresh fiery ginger before a spicy heart reveals itself with warm clove, comforting cinnamon, and dark anise. Finally, an inviting base of velvety peach and heady musk completes the fragrance.