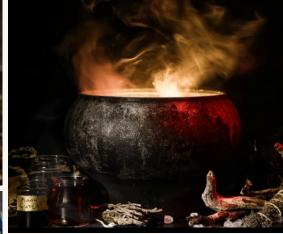

# **HARVEST MAGIC**

**Theme:** Experience the magic of autumn harvest as protective charms of freshly picked spiced citruses are hung by benevolent witches, bathing their houses in a warm and bright aroma. In a corner, dark and mysterious potions bubble away in thick cauldrons, creating an atmosphere thick with the promise of spells and incantations.

**Aesthetics:** Blend autumnal and occult symbols with a warm colour scheme, using wax melt embeds, candle pen designs, and novelty reeds to bring your customers into your thematic experience. When selecting your vessels, opt for apothecary-style glass ones to further emphasize the witchy dimension of your products. Complete the effect with unassuming kraft packaging elevated by subtle hand-written incantations.