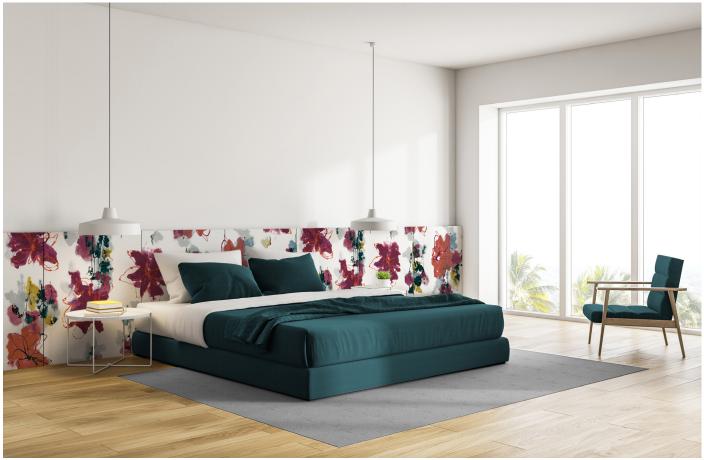

## EFFLORESCENCE

EFFLORESCENCE is inspired by blooming flowers and the colorful bouquets that we see in nature. Using the process of painting saturated pigments onto wet, freshly painted backgrounds, our artists slowly build up layer upon layer of the floral forms; thus allowing a whimsical spirit in the transparency and opacity to become apparent. This delicate process has been carefully adapted to a subtly textured vinyl upholstery fabric.