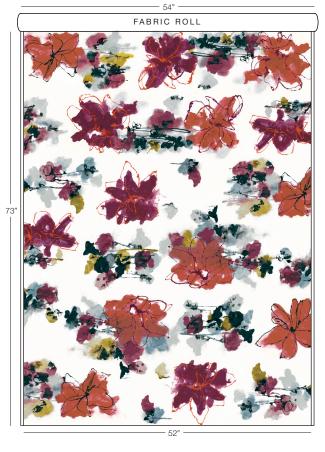

PATTERN: Efflorescence - Cadmium

ROLL WIDTH: 54"

PATTERN WIDTH: 52"

REPEAT: 52" x 73"

TECHNICAL: Conforms to CAL117

LEAD TIME: Strike off: 2-4 weeks
Production: 12-14 weeks