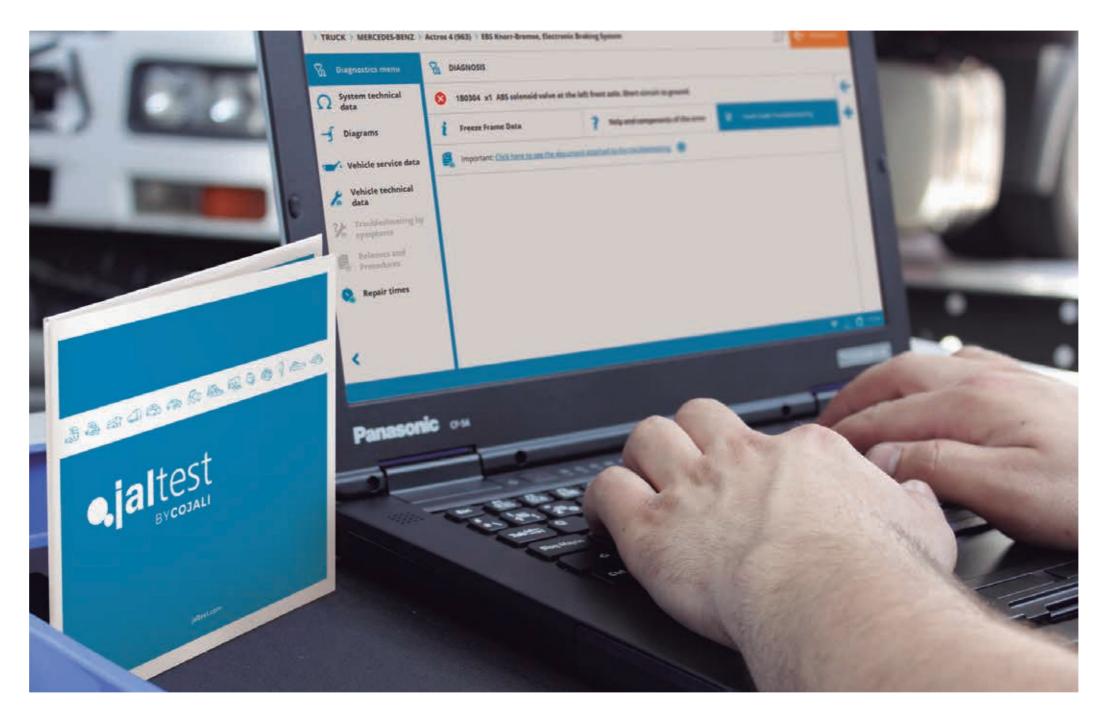

#### **GUIDED DIAGNOSTICS**

Jaltest provides the necessary information to repair vehicle breakdowns in an easy and efficient manner:

- 1. Component technical data.
- 2. Wiring diagrams, system diagrams, and fuse and relay diagrams.
- 3. Vehicle service data for vehicle inspections based on DOT guidelines.
- 4. Vehicle technical data.
- 5. Troubleshooting by symptoms of the most common fault codes on the vehicles.
- Releases and procedures with updated details from the OEM.
- 7. Repair times.

JALTEST GUIDES YOU WITH ADDITIONAL INFORMATION TO ASSIST IN THE REPAIR PROCESSS

16 // SOFTWARE