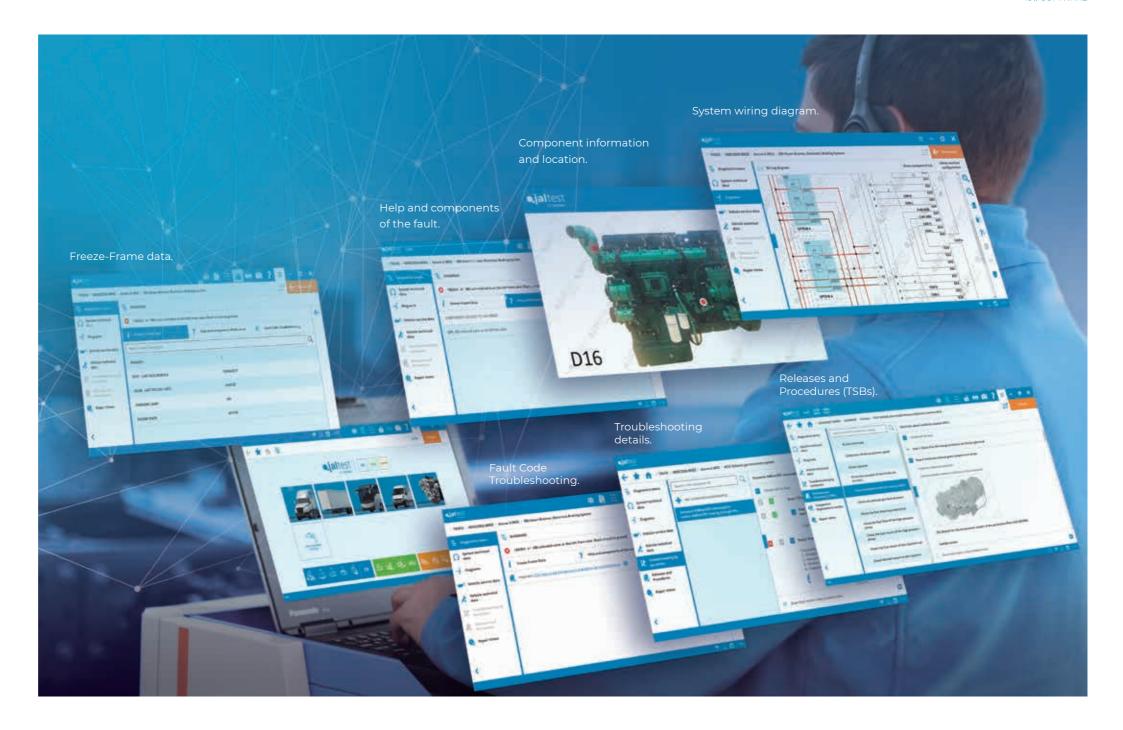

### MORE THAN DIAGNOSTICS

With Jaltest, technicians will have access to a wide range of functionalities which will guide them through the vehicle repair process:

This are some of the features that make Jaltest the Industry's Leading Diagnostics tool:

- **1. GRP** (Garage Resource Planning). Shop and Customer/Vehicle Record Management.
- 2. VIN information.
- $\textbf{3. RP1210} \ \mathsf{Protocol} \ \mathsf{compliant} \ \mathsf{software} \ (\mathsf{OEM}).$
- 4. Diagnostics Menu.
- 5. System technical data.
- 6. Diagrams.

- 7. Vehicle service data
- 8. Vehicle technical data.
- 9. Troubleshooting guides by symptoms.
- 10. Releases and Procedures.
- 11. Component replacement guides.
- 12. Repair times.
- 13. Troubleshooting guides by fault codes.

#### **GUIDED DIAGNOSTICS**

Jaltest provides the necessary information to repair vehicle breakdowns in an easy and efficient manner:

- 1. Component technical data.
- 2. Wiring diagrams, system diagrams, and fuse and relay diagrams.
- 3. Vehicle service data for vehicle inspections based on DOT guidelines.
- 4. Vehicle technical data.
- 5. Troubleshooting by symptoms of the most common fault codes on the vehicles.
- Releases and procedures with updated details from the OEM.
- 7. Repair times.

#### **JALTEST INFO**

Jaltest InfoOnline contains in-depth technical information for all-makes and all-models including images, pictograms, graphics, and diagrams for any vehicle to be diagnosed and repaired. This detailed collection of information will help to identify the fault codes, specific locations, and visualize component images for a timely and successful repair. All just one click away. This complete module includes:

- 1. Diagnostics (troubleshooting by fault code).
- 2. System Technical Data.
- 3. Diagrams.
- 4. Vehicle Technical Data.
- 5. Vehicle Service Data.
- 6. Troubleshooting by symptoms (diagnostics).
- 7. Releases and Procedure.
- 8. Repair Times.
- 9. Manual Diagnostics.