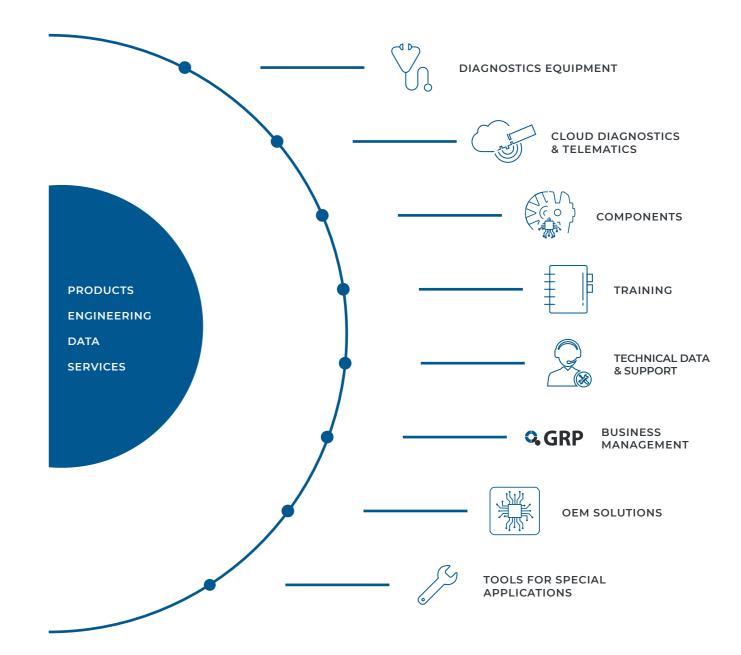

#### **COJALI PRODUCTS**

#### COOLING SYSTEMS.

Cojali is a leading manufacturer of fans and viscous fan clutches for all types of commercial, agricultural equipment and off-highway machinery. Our catalog offers a wide range of brands in the European, Asian and North American markets.

#### **ELECTRONIC & ELECTRICAL COMPONENTS.**

A constant growth within our R+D+i Department allows Cojali to keep investing in the development of this type of product, where electronics covers a large part of the spare part for commercial vehicles and agricultural equipment.

#### AIR BRAKE SYSTEMS.

Cojali manufactures one of the widest ranges of braking systems for commercial and agricultural applications, among which we can find mechanic, pneumatic and electronic systems, such as clutch servos, actuators and other types of valves.

#### RECONDITIONED PRODUCTS.

Reconditioning of elements with electronic control, subject to strict quality controls. It is a complex and thorough process, since all the part components that might be worn are replaced by new ones, in addition to the renewal of the electronic part and the subsequent reprogramming or parameter setting, depending on each case.