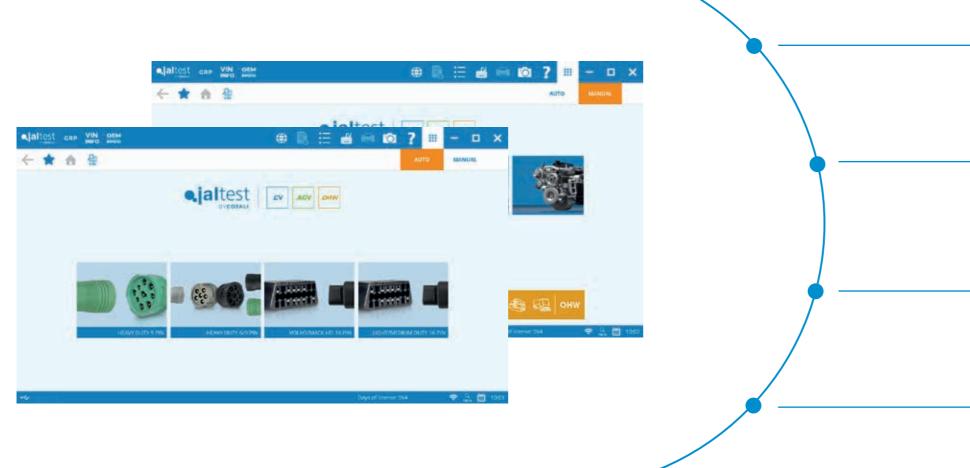

#### FAST INSTALLATION AND HANDLING.

Optimized software to reduce the installation and update time, as well as a shorter response time.

#### CUSTOMIZABLE.

Responsive design that adapts to all screen types and sizes. It enables the user to configure the shortcuts, customize the working area and define the visualization according to the user needs.

#### EVERYTHING IN ONE SINGLE DISPLAY.

It offers the user all the information needed in one single display. It enables them to visualize the maximum number of functions, make a search, etc.

#### ELEGANT DESIGN WITH BRIGHTER COLORS.

Clean, minimalist and elegant design to favor the visualization of graphics, icons and colors.

MORE VISUAL,
MORE INTUITIVE