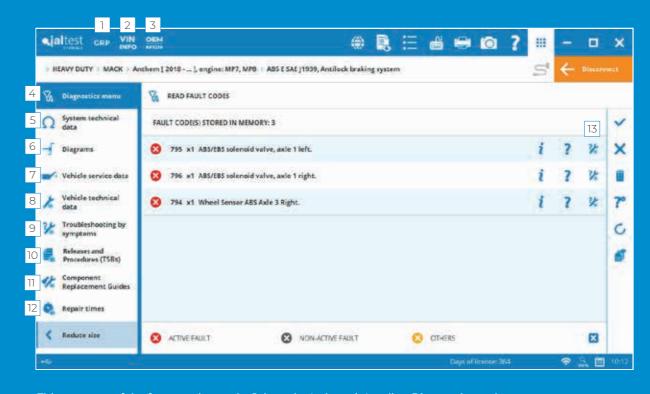

### MORE THAN DIAGNOSTICS

With Jaltest, technicians will have access to a wide range of functionalities which will guide them through the vehicle repair process:

This are some of the features that make Jaltest the Industry's Leading Diagnostics tool:

- **1. GRP** (Garage Resource Planning). Shop and Customer/Vehicle Record Management.
- 2. VIN information.
- $\textbf{3. RP1210} \ \mathsf{Protocol} \ \mathsf{compliant} \ \mathsf{software} \ (\mathsf{OEM}).$
- 4. Diagnostics Menu.
- 5. System technical data.
- 6. Diagrams.

- 7. Vehicle service data
- 8. Vehicle technical data.
- 9. Troubleshooting guides by symptoms.
- 10. Releases and Procedures.
- 11. Component replacement guides.
- 12. Repair times.
- 13. Troubleshooting guides by fault codes.