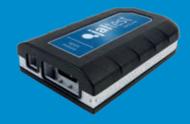

### NEW LINK V9 //

#### FASTER CONNECTION RATE (BAUD RATE).

Improved performance and communication with a speed increase in the data transfer and processing, both in VCI-PC and VCI-system.

#### USB AND SUBD26 CONNECTOR PROTECTION (POKA YOKE MODEL).

Protection and integrity of the connectors that have a mistake-proofing design.

#### ROBUST ELECTRONICS AND ENHANCED COMMUNICATION CAPABILITIES.

Greater connectivity, new supported communication protocols and extended multiplexor.

#### IMPACT ABSORPTION.

Design with a rugged covering that protects against falls and scratches. As an IP40 certified product, when connected, the Jaltest V9 is water and dust resistant

#### COMPACT AND LIGHT.

Reduced weight, Jaltest V9 is 76% lighter than its predecessor. It offers the possibility of attaching a lanyard to facilitate the use of the device.