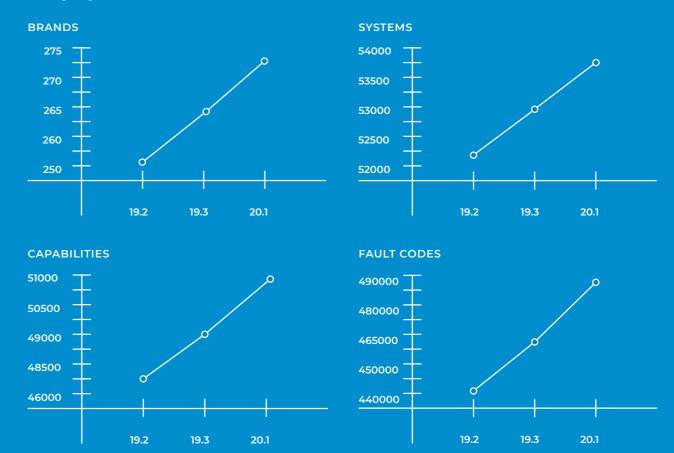

#### **CONSTANT INNOVATION**

New Brands, New Models and New Systems are being developed constantly. In order to be at the forefront of the industry and avoid unexpected updates, Jaltest CV releases three software updates each year, offering your business industry-leading diagnostics solutions.

THREE ANNUAL SOFTWARE UPDATES

26 // COVERAGE