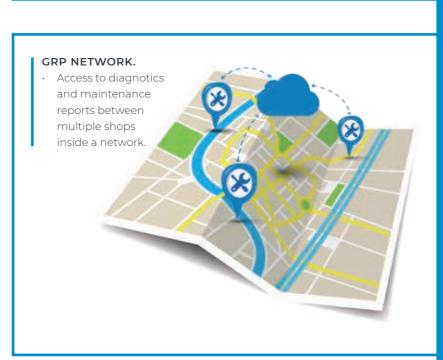

#### **JALTEST GRP**

GRP is an optimized shop management solution that allows you to store customer information and associate it to their vehicle data. With this, you can store the diagnostic reports, per vehicle and customer, as well as access work order management, labor times, and even access the Jaltest Telematics Solution.

#### JALTEST TELEMATICS.

Link between the fleet, shop and truck driver. It allows the user to receive notifications and alarms sent by the fleet manager.

#### **WORKSHOP 4.0**

A set of solutions and services that connects shops, fleets and spare parts supplier in order to perform predictive maintenance and a professional, fast and efficient repair through Jaltest diagnostic tools, Telematics and Cloud Diagnostics, and latest generation components for commercial vehicles.

### TELEMATICS, CLOUD DIAGNOSTICS AND FLEET MANAGEMENT. A SOLUTION FOR EVERYTHING

Jaltest Telematics defines a new concept in the market that improves any current solution by adding technical information obtained directly from the vehicles. With the concept of cloud diagnostics, it is possible to see the health of your vehicle from anywhere in the world in real time

Jaltest Telematics is aimed towards the optimization of fleet efficiency, by reducing the number of breakdowns, measuring the main indicators to support the decision-making process, and providing the necessary information to the users in each role.