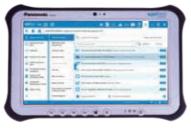

#### JALTEST RUGGED PC.

- · Windows 10 Pro.
- Exclusive design that improves resistance.
- MIL-STD 810G category certification.
- Liquidresistant keyboard/ touchpad.

#### JALTEST RUGGED PAD.

- 10" Rugged Tablet with Windows
   10 Pro.
- Daylight-readable Display with Gloved Multi Touch + waterproof digitizer pen.
- User-replaceable Battery and Optional Long-Life Battery.