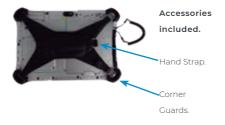

#### JALTEST ACCESSORIES.

Additional equipment offered to the shop in order to perform their daily tasks in an easier and more comfortable way.