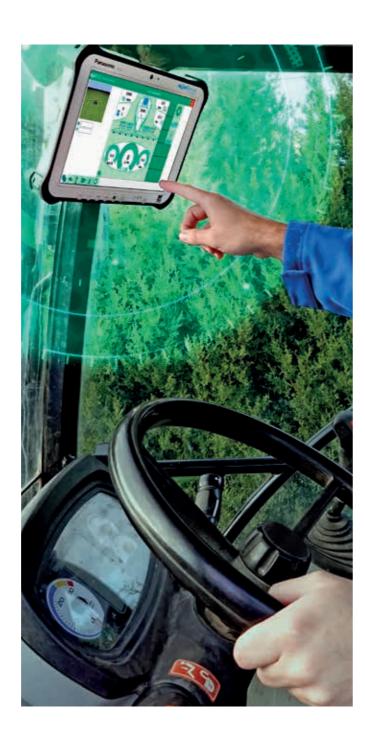

### JALTEST ISOBUS CONTROL

Jaltest ISOBUS CONTROL offers connectivity solutions between implement and tractor for all types of implements. This solution introduces the digitalization of agricultural production processes, in order to manage the resources efficiently and enable the precision agriculture to be more accessible and easier to implement.

Based on ISOBUS technology (ISO 11783), this solution has the following as its main objectives:

- 1. To ensure complete compatibility between tractor and implement regardless of the manufacturer.
- 2. Automation of agricultural processes.
- 3. Optimization of time, resources and machines.
- Maximizing of agricultural production and cost reduction.
- 5. Acquisition of efficient data to aid in the decisionmaking process and in future season planning.
- 6. Real-time control of farming and agricultural machines.

Jaltest ISOBUS CONTROL is a flexible and functional solution, which helps to achieve the maximum performance of agricultural machinery, to successfully and comfortably manage a productive and efficient business adapted to new technologies.