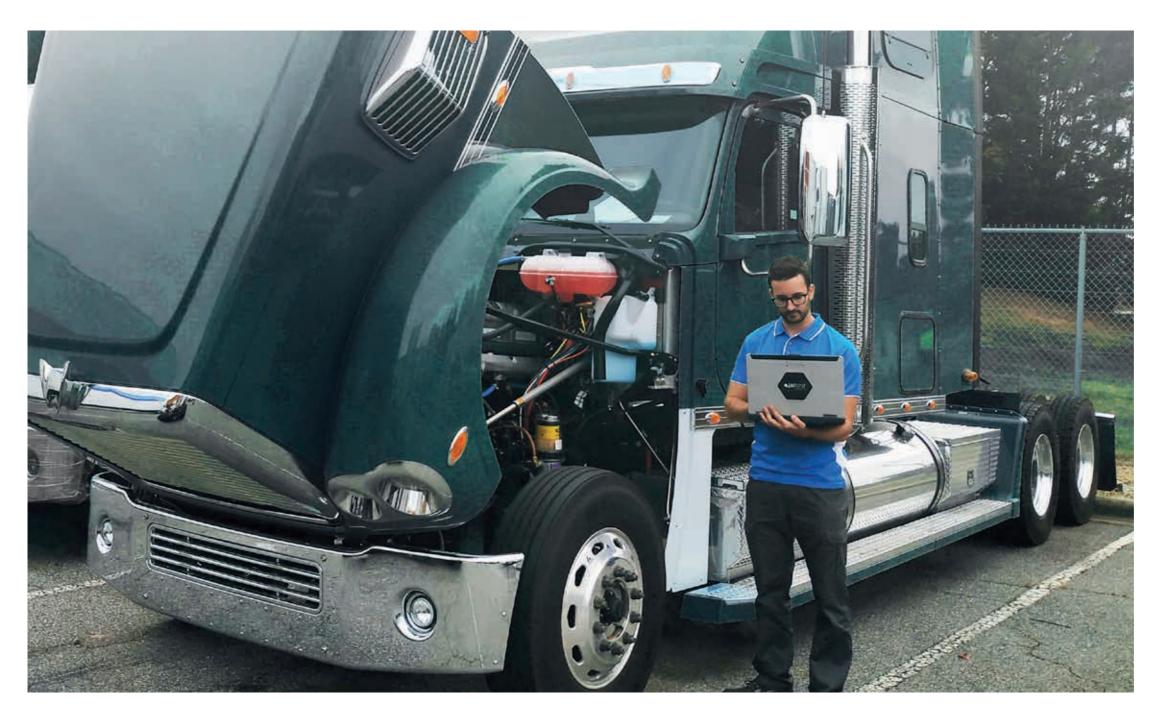

### JALTEST //

Jaltest is an All-Makes, All-Models, All-System diagnostics solution developed to perform the most advanced vehicle diagnostics and maintenance tasks in an easy and intuitive way.

Jaltest is much more than just reading fault codes on your vehicle, it also has all necessary bidirectional controls, parameter settings, and step-by-step troubleshooting guides.

#### VEHICLE SYSTEM SCAN

The VSS or Vehicle System Scan is what sets us apart. By identifying the vehicles connector on the software, Jaltest scans Every System, regardless of the manufacturer, and connects to each specific ECM, all under one user interface.