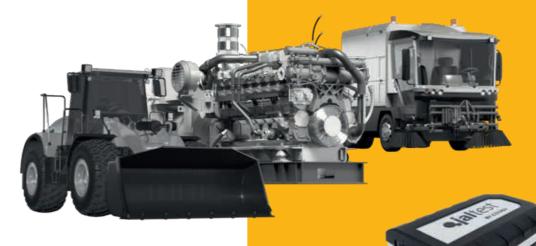

# ALL-SYSTEMS COVERAGE

Jaltest is the Industry-leading All-makes and All-systems diagnostics tool for commercial vehicles. It also offers diagnostic capabilities beyond on-road vehicles, allowing technicians to connect to trailer, light-medium commercial vehicle, construction, mining and earth-moving equipment, among others.

#### **JALTEST OHW**

This Jaltest kit has been developed to perform diagnostics in special and construction vehicles such as cranes, excavators, dumpers, stationary engines or stree sweepers and road maintenance equipment.

The wide coverage, the technical information and the repair guides make Jaltest OHW the reference tool in the sector