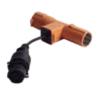

#### JALTEST SAE J560 PLC ADAPTER

Our Jaltest PLC Adapter helps the technician connect and diagnose trailers in two distinctive ways:

- 1. Tractor head is attached (Power supply via vehicle connection).
- 2. Tractor head not attached (External power supply is necessary).