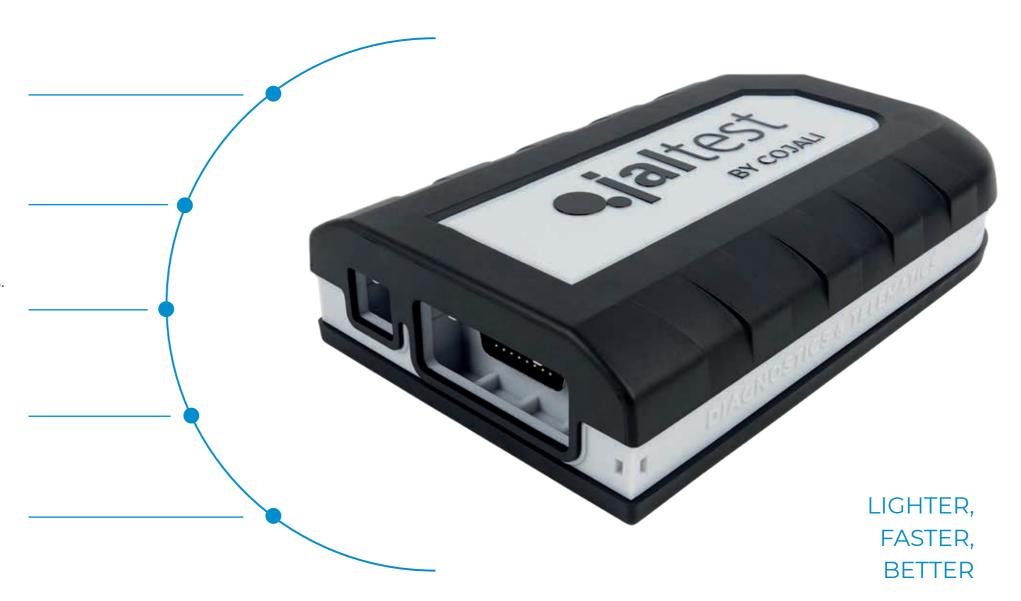

#### FASTER CONNECTION RATE (BAUD RATE).

Improved performance and communication with a speed increase in the data transfer and processing, both in VCI-PC and VCI-system.

#### USB AND SUBD26 CONNECTOR PROTECTION (POKA YOKE MODEL).

Protection and integrity of the connectors that have a mistake-proofing design.

#### ROBUST ELECTRONICS AND ENHANCED COMMUNICATION CAPABILITIES.

Greater connectivity, new supported communication protocols and extended multiplexor.

#### IMPACT ABSORPTION.

Design with a rugged covering that protects against falls and scratches. As an IP40 certified product, when connected, the Jaltest V9 is water and dust resistant

#### COMPACT AND LIGHT.

Reduced weight, Jaltest V9 is 76% lighter than its predecessor. It offers the possibility of attaching a lanyard to facilitate the use of the device.