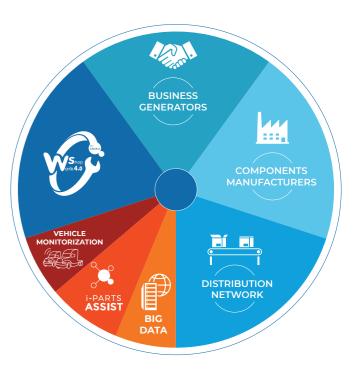

#### **WORKSHOP 4.0**

A set of solutions and services that connects shops, fleets and spare parts supplier in order to perform predictive maintenance and a professional, fast and efficient repair through Jaltest diagnostic tools, Telematics and Cloud Diagnostics, and latest generation components for commercial vehicles.

Workshop 4.0. is distinguished by offering Training services, Vehicle Fix support, Consulting and Support for the installation and reprogramming of components (i-Parts ASSIST).