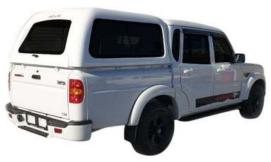

Mahindra Pik Up Double Cab Roadrunner

Mahindra Pik Up Single Cab High Roof Roadrunner

Mahindra Pik Up Single Cab High Roof Roadrunner Blankside

Mahindra Pik Up Single Cab Low Roof Roadrunner

**Mahindra Pik Up Courier Canopy** 

## **Roadrunner Features**

- Rubber glazed side windows
- Fibreglass rear door