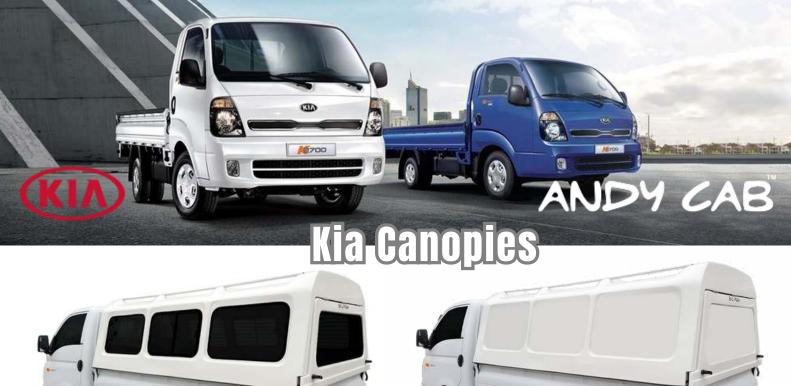

Kia Single Cab Roadrunner Blankside







Kia Workers Cab

## **Standard Features**

- Automotive toughened glass
- UV resistant gel coat
- Colour matching to vehicle
- Lockable slam latches

## **Roadrunner Features**

- Rubber glazed side windows
- Fibreglass rear door

## **Platinum Features**

- Full curved rear glass door
- High level brake light
- Battery operated interior light
- Frameless plant on glass side sliding windows

## Extra's

Convert any canopy to blankside Roof racks Doggy bars Cab slider windows Polyurethane bin lining Smash and grab Much more

Fibreglass Shell comes with a 3 year warranty and a 1 year Warranty included on mechanical parts