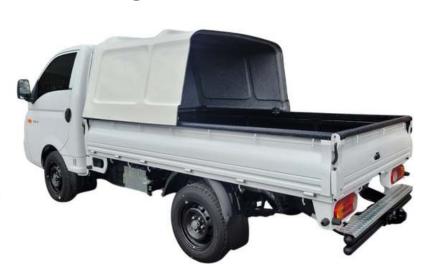

Kia Single Cab Roadrunner Blankside

Kia Workers Cab

## **Standard Features**

- Automotive toughened glass
- UV resistant gel coat
- Colour matching to vehicle
- Lockable slam latches

## **Roadrunner Features**

- Rubber glazed side windows
- Fibreglass rear door