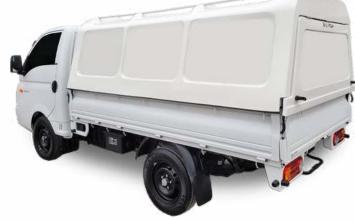

Kia Single Cab Roadrunner Blankside







Kia Workers Cab

## **Standard Features**

- Automotive toughened glass
- UV resistant gel coat
- Colour matching to vehicle
- Lockable slam latches

## **Roadrunner Features**

- Rubber glazed side windows
- Fibreglass rear door

## **Platinum Features**

- Full curved rear glass door
- High level brake light
- Battery operated interior light
- Frameless plant on glass side sliding windows

## Extra's

Convert any canopy to blankside Roof racks Doggy bars Cab slider windows Polyurethane bin lining Smash and grab Much more

Fibreglass Shell comes with a 3 year warranty and a 1 year Warranty included on mechanical parts