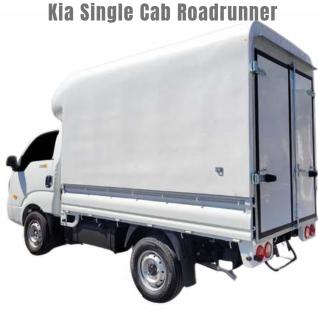

Kia Single Cab Roadrunner Blankside







Kia Workers Cab

## **Standard Features**

- Automotive toughened glass
- UV resistant gel coat
- Colour matching to vehicle
- Lockable slam latches

## **Roadrunner Features**

- Rubber glazed side windows
- Fibreglass rear door

## **Platinum Features**

- Full curved rear glass door
- High level brake light
- Battery operated interior light
- Frameless plant on glass side sliding windows

## Extra's

Convert any canopy to blankside Roof racks Doggy bars Cab slider windows Polyurethane bin lining Smash and grab Much more

Fibreglass Shell comes with a 3 year warranty and a 1 year Warranty included on mechanical parts