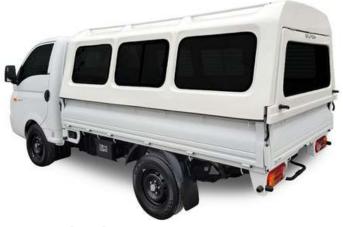

Kia Single Cab Roadrunner Blankside







Kia Workers Cab

## **Standard Features**

- Automotive toughened glass
- UV resistant gel coat
- Colour matching to vehicle
- Lockable slam latches

## **Roadrunner Features**

- Rubber glazed side windows
- Fibreglass rear door

## **Platinum Features**

- Full curved rear glass door
- High level brake light
- Battery operated interior light
- Frameless plant on glass side sliding windows

## Extra's

Convert any canopy to blankside Roof racks Doggy bars Cab slider windows Polyurethane bin lining Smash and grab Much more

Fibreglass Shell comes with a 3 year warranty and a 1 year Warranty included on mechanical parts