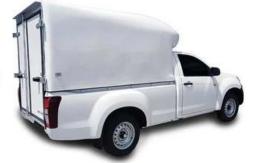

#### **Roadrunner Features**

- Rubber glazed side windows
- Fibreglass rear door

Isuzu 6G Single Cab Courier Canopy