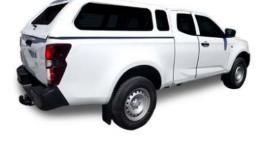

# Ĥ

DAMAX

Isuzu Gen 7 Double Cab Platinum

Isuzu Gen 7 Single Cab Roadrunner Low Roof Blankside Isuzu Gen 7 Single Cab Roadrunner High Roof

Isuzu Gen 7 Double Cab Roadrunner

Isuzu Gen 7 Single Cab Roadrunner Low Roof

## **Standard Features**

- Automotive toughened glass
- UV resistant gel coat
- Colour matching to vehicle
- Lockable slam latches

Isuzu Gen 7 Extended Cab Roadrunner

# **Roadrunner Features**

- Rubber glazed side windows
- Fibreglass rear door