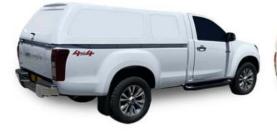

#### www.andycab.co.za | 021 531 6299

Isuzu 6G Double Cab Roadrunner

Isuzu 6G Single Cab Roadrunner Low Roof

Isuzu 6G Single Cab Roadrunner Low Roof Blankside

Isuzu 6G Single Cab Roadrunner High Roof

Isuzu 6G Single Cab Roadrunner High Roof Blankside

# **Standard Features**

- Automotive toughened glass
- UV resistant gel coat
- Colour matching to vehicle
- Lockable slam latches

Isuzu 6G Extended Cab Roadrunner

#### **Roadrunner Features**

- Rubber glazed side windows
- Fibreglass rear door

Isuzu 6G Single Cab Courier Canopy