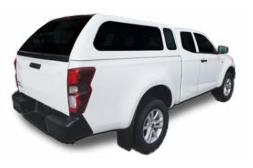

# Ĥ

DAMAX

Isuzu Gen 7 Double Cab Platinum

Isuzu Gen 7 Single Cab Roadrunner Low Roof Blankside Isuzu Gen 7 Single Cab Roadrunner High Roof

Isuzu Gen 7 Double Cab Roadrunner

Isuzu Gen 7 Single Cab Roadrunner Low Roof

## **Standard Features**

- Automotive toughened glass
- UV resistant gel coat
- Colour matching to vehicle
- Lockable slam latches

Isuzu Gen 7 Extended Cab Roadrunner

# **Roadrunner Features**

- Rubber glazed side windows
- Fibreglass rear door