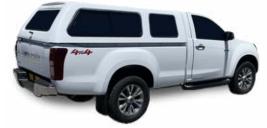

# Ĥ

DAMAX

Isuzu Gen 7 Double Cab Platinum

Isuzu Gen 7 Single Cab Roadrunner Low Roof Blankside Isuzu Gen 7 Single Cab Roadrunner High Roof

Isuzu Gen 7 Double Cab Roadrunner

Isuzu Gen 7 Single Cab Roadrunner Low Roof

## **Standard Features**

- Automotive toughened glass
- UV resistant gel coat
- Colour matching to vehicle
- Lockable slam latches

Isuzu Gen 7 Extended Cab Roadrunner

# **Roadrunner Features**

- Rubber glazed side windows
- Fibreglass rear door