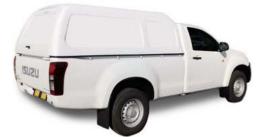

Isuzu Gen 7 Single Cab Roadrunner High Roof Blankside

Isuzu Gen 7 Single Cab Courier Canopy

Isuzu Gen 7 Extended Cab Platinum

#### **Roadrunner Features**

- Rubber glazed side windows
- Fibreglass rear door

Isuzu 6G Single Cab Courier Canopy