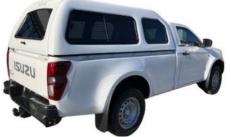

#### **Roadrunner Features**

- Rubber glazed side windows
- Fibreglass rear door

Isuzu 6G Single Cab Courier Canopy