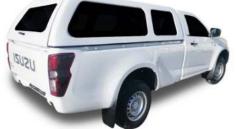

# Ĥ

DAMAX

Isuzu Gen 7 Double Cab Platinum

Isuzu Gen 7 Single Cab Roadrunner Low Roof Blankside Isuzu Gen 7 Single Cab Roadrunner High Roof

Isuzu Gen 7 Double Cab Roadrunner

Isuzu Gen 7 Single Cab Roadrunner Low Roof

## **Standard Features**

- Automotive toughened glass
- UV resistant gel coat
- Colour matching to vehicle
- Lockable slam latches

Isuzu Gen 7 Extended Cab Roadrunner

# **Roadrunner Features**

- Rubber glazed side windows
- Fibreglass rear door