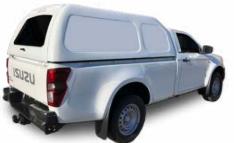

# Ĥ

DAMAX

Isuzu Gen 7 Double Cab Platinum

Isuzu Gen 7 Single Cab Roadrunner Low Roof Blankside Isuzu Gen 7 Single Cab Roadrunner High Roof

Isuzu Gen 7 Double Cab Roadrunner

Isuzu Gen 7 Single Cab Roadrunner Low Roof

## **Standard Features**

- Automotive toughened glass
- UV resistant gel coat
- Colour matching to vehicle
- Lockable slam latches

Isuzu Gen 7 Extended Cab Roadrunner

# **Roadrunner Features**

- Rubber glazed side windows
- Fibreglass rear door