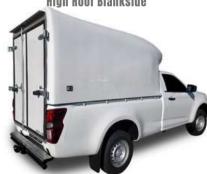

## Extra's

Convert any canopy to blankside Roof racks Doggy bars Cab slider windows Polyurethane bin lining Smash and grab Much more

Fibreglass Shell comes with a 3 year warranty and a 1 year Warranty included on mechanical parts