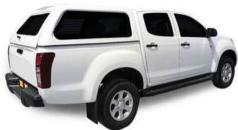

Isuzu Gen 7 Double Cab Platinum

Isuzu Gen 7 Double Cab Roadrunner

Isuzu Gen 7 Single Cab Roadrunner Low Roof

Isuzu Gen 7 Single Cab Roadrunner Low Roof Blankside Isuzu Gen 7 Single Cab Roadrunner High Roof

# Standard / Roadrunner Features

- Automotive toughened glass
- UV resistant gel coat
- Colour matching to vehicle
- Lockable slam latches
- Rubber glazed side windows
- Fibreglass rear door

# **Platinum Features**

- Full curved rear glass door
- High level brake light
- Battery operated interior light
- Frameless plant on glass side sliding windows