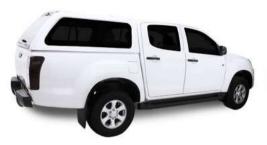

Isuzu 6G Double Cab Platinum

Isuzu 6G Double Cab Roadrunner

Isuzu 6G Single Cab Roadrunner Low Roof

Isuzu 6G Single Cab Roadrunner Low Roof Blankside

Isuzu 6G Single Cab Roadrunner High Roof

Isuzu 6G Single Cab Roadrunner High Roof Blankside

# Standard / Roadrunner Features

- Automotive toughened glass
- UV resistant gel coat
- Colour matching to vehicle
- Lockable slam latches
- Rubber glazed side windows
- Fibreglass rear door

# **Platinum Features**

- Full curved rear glass door
- High level brake light
- Battery operated interior light
- Frameless plant on glass side sliding windows