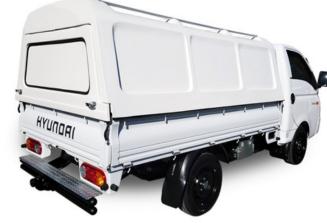

**H100 Single Cab Roadrunner** 

**H100 Courier Canopy** 

H100 Single Cab Roadrunner Blankside

H100 Single Cab Roadrunner Workers Cab

## Standard / Roadrunner Features

- Automotive toughened glass
- UV resistant gel coat
- Colour matching to vehicle
- Lockable slam latches
- Rubber glazed side windows
- Fibreglass rear door