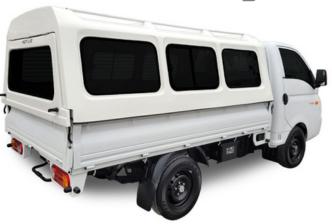

**H100 Single Cab Roadrunner** 

**H100 Courier Canopy** 

H100 Single Cab Roadrunner Blankside

H100 Single Cab Roadrunner Workers Cab

## Standard / Roadrunner Features

- Automotive toughened glass
- UV resistant gel coat
- Colour matching to vehicle
- Lockable slam latches
- Rubber glazed side windows
- Fibreglass rear door