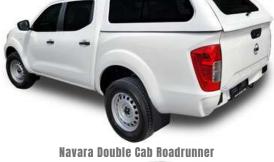

Navara Double Cab Platinum

**Navara Single Cab Platinum** 

Navara Single Cab Low Roof Blankside

**Navara Courier Canopy** 

Nissan NP200 Half ton Roadroadrunner

## **Roadrunner Features**

- Rubber glazed side windows
- Fibreglass rear door