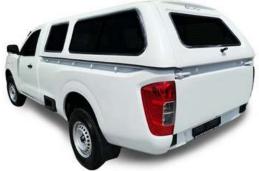

Navara Double Cab Platinum

**Navara Single Cab Platinum** 

Navara Single Cab Low Roof Blankside

**Navara Courier Canopy** 

Nissan NP200 Half ton Roadroadrunner

## Platinum Features

- Full curved rear glass door
- High level brake light
- Battery operated interior light
- Frameless plant on glass side sliding windows