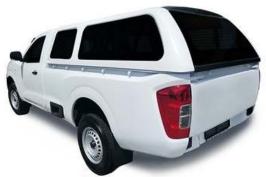

Navara Double Cab Platinum

**Navara Single Cab Platinum** 

Navara Single Cab Low Roof Blankside

**Navara Courier Canopy** 

Nissan NP200 Half ton Roadroadrunner

## **Standard Features**

- Automotive toughened glass
- UV resistant gel coat
- Colour matching to vehicle
- Lockable slam latches