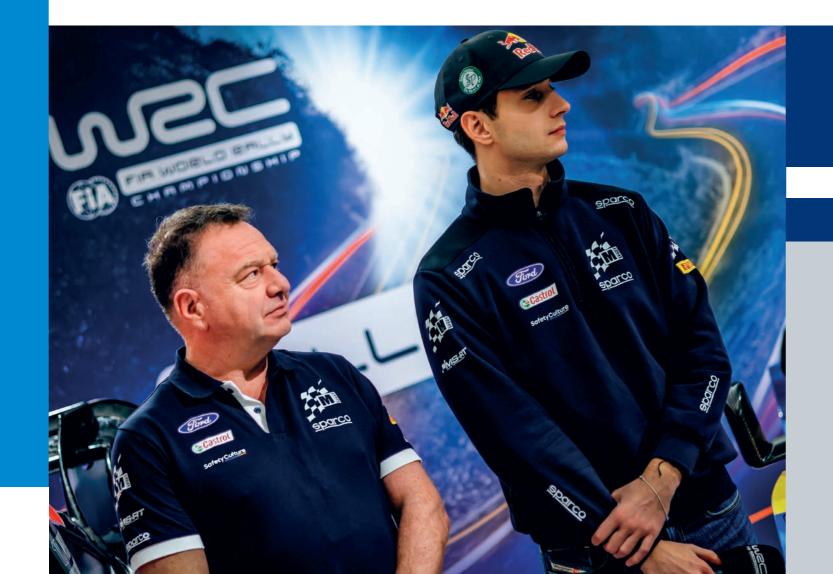

## WORLD RALLY TEAM SPARCO | M-SPORT

SIZE: XS-3XL COMPOSITION: 65% COTTON, 35% POLYESTER

## T-SHIRT WRT WORLD RALLY TEAM SPARCO | M-SPORT

SIZE: XS-3XL COMPOSITION: 95% COTTON 5% ELASTANE

HIGHLIGHTS

• Made in Italy T-shirt. Customized M-SPORT

World Rally Team.

• Made in Italy Hoodie.

HIGHLIGHTS

Customized M-SPORT World Rally Team.