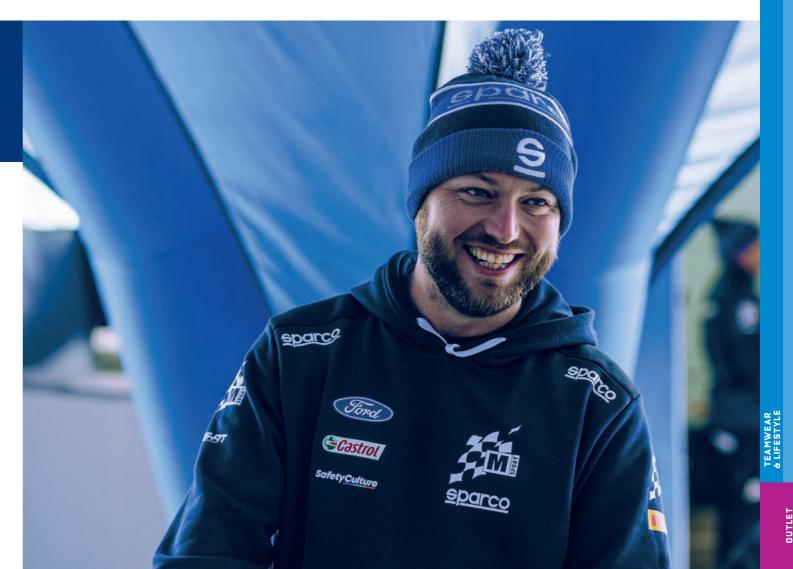

## HIGHLIGHTS

- MADE in ITALY Hoodie replica of teamwear supplied to the M-SPORT team.
- Available in men's and women's fit.

SOFT SHELL NEW **M-SPORT TEAMWEAR REPLICA** 

SIZE: XS-3XL COMPOSITION: 100% POLYESTER