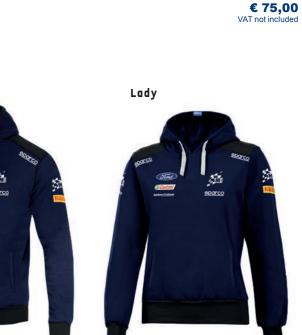

## HIGHLIGHTS

- MADE in ITALY Hoodie replica of teamwear supplied to the M-SPORT team.
- Available in men's and women's fit.

SOFT SHELL NEW **M-SPORT TEAMWEAR REPLICA** 

SIZE: XS-3XL COMPOSITION: 100% POLYESTER