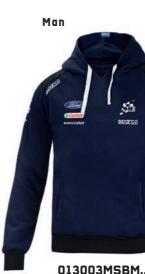

#### HIGHLIGHTS

- Teamwear replica softshell jacket supplied to the M-SPORT team.
- 3-layer fabric ,waterproof, windproof, with laminated inner fleece.
- Stretch side inserts for comfort and superior fitting.
- Collar strap with magnetic closure.
- Coated zippers.
- Elasticized cuff inserted in sleeve bottom.

013006MSBM.

013004MSBM