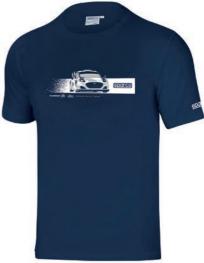

## T-SHIRT WRT WORLD RALLY TEAM SPARCO | M-SPORT

SIZE: XS-3XL COMPOSITION: 95% COTTON 5% ELASTANE

HIGHLIGHTS

• Made in Italy T-shirt. Customized M-SPORT

World Rally Team.

• Made in Italy Hoodie.

HIGHLIGHTS

Customized M-SPORT World Rally Team.