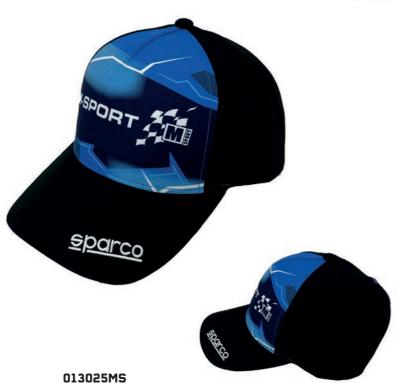

# BASEBALL CAP

**COMPOSITION:** 100% POLYESTER TECHNICAL FABRIC

€ 23,00 VAT not included

€ 16,00 VAT not included

## HIGHLIGHTS

• Five-panel cap.

**9**°

- Embroidered logo embossed on visor.
- Sublimated graphics.
- PVC snapback closure.