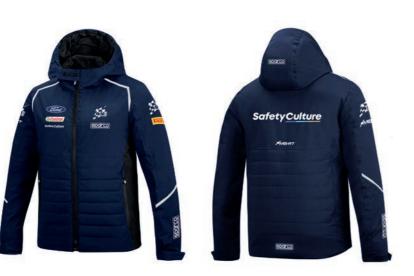

## HIGHLIGHTS

- MADE in ITALY Hoodie replica of teamwear supplied to the M-SPORT team.
- Available in men's and women's fit.

SOFT SHELL NEW **M-SPORT TEAMWEAR REPLICA** 

SIZE: XS-3XL COMPOSITION: 100% POLYESTER