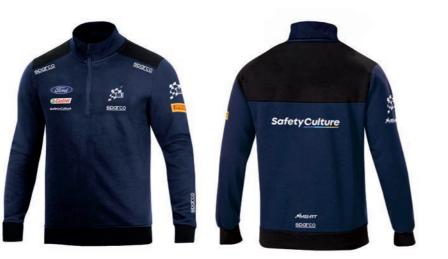

#### SIZE: XS-3XL COMPOSITION: FINE COTTON PIQUE (100% COTTON 200GR. SQ. M.)

MADE in ITALY 1/4 zipper sweatshirt replica of teamwear supplied to the M-SPORT team.

€ 85,00

VAT not included

013001MSBM..