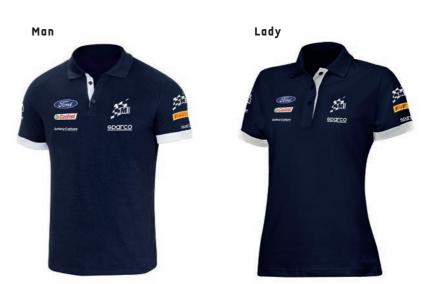

## POLO CORPORATE **M-SPORT TEAMWEAR REPLICA**

## HIGHLIGHTS

- MADE in ITALY Polo replica of teamwear supplied to the M-SPORT team.
- Available in men's and women's fit.

013007MSBM..