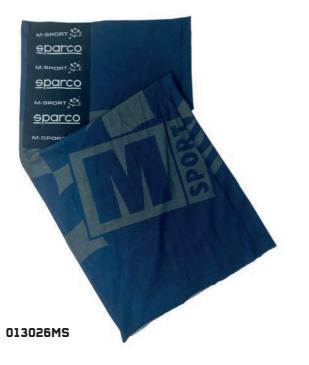

# 

**COMPOSITION:** 100% POLYESTER

## HIGHLIGHTS

 Multipurpose printed neck warmer.