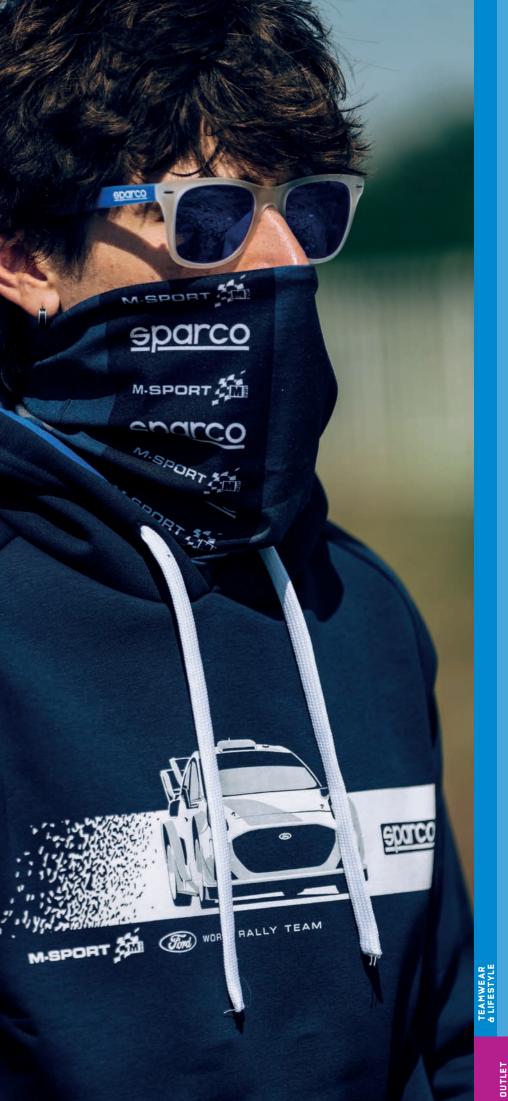

## WORLD RALLY TEAM SPARCO | M-SPORT

SIZE: XS-3XL COMPOSITION: 65% COTTON, 35% POLYESTER

## T-SHIRT WRT WORLD RALLY TEAM SPARCO | M-SPORT

SIZE: XS-3XL COMPOSITION: 95% COTTON 5% ELASTANE

HIGHLIGHTS

• Made in Italy T-shirt. Customized M-SPORT

World Rally Team.

• Made in Italy Hoodie.

HIGHLIGHTS

Customized M-SPORT World Rally Team.