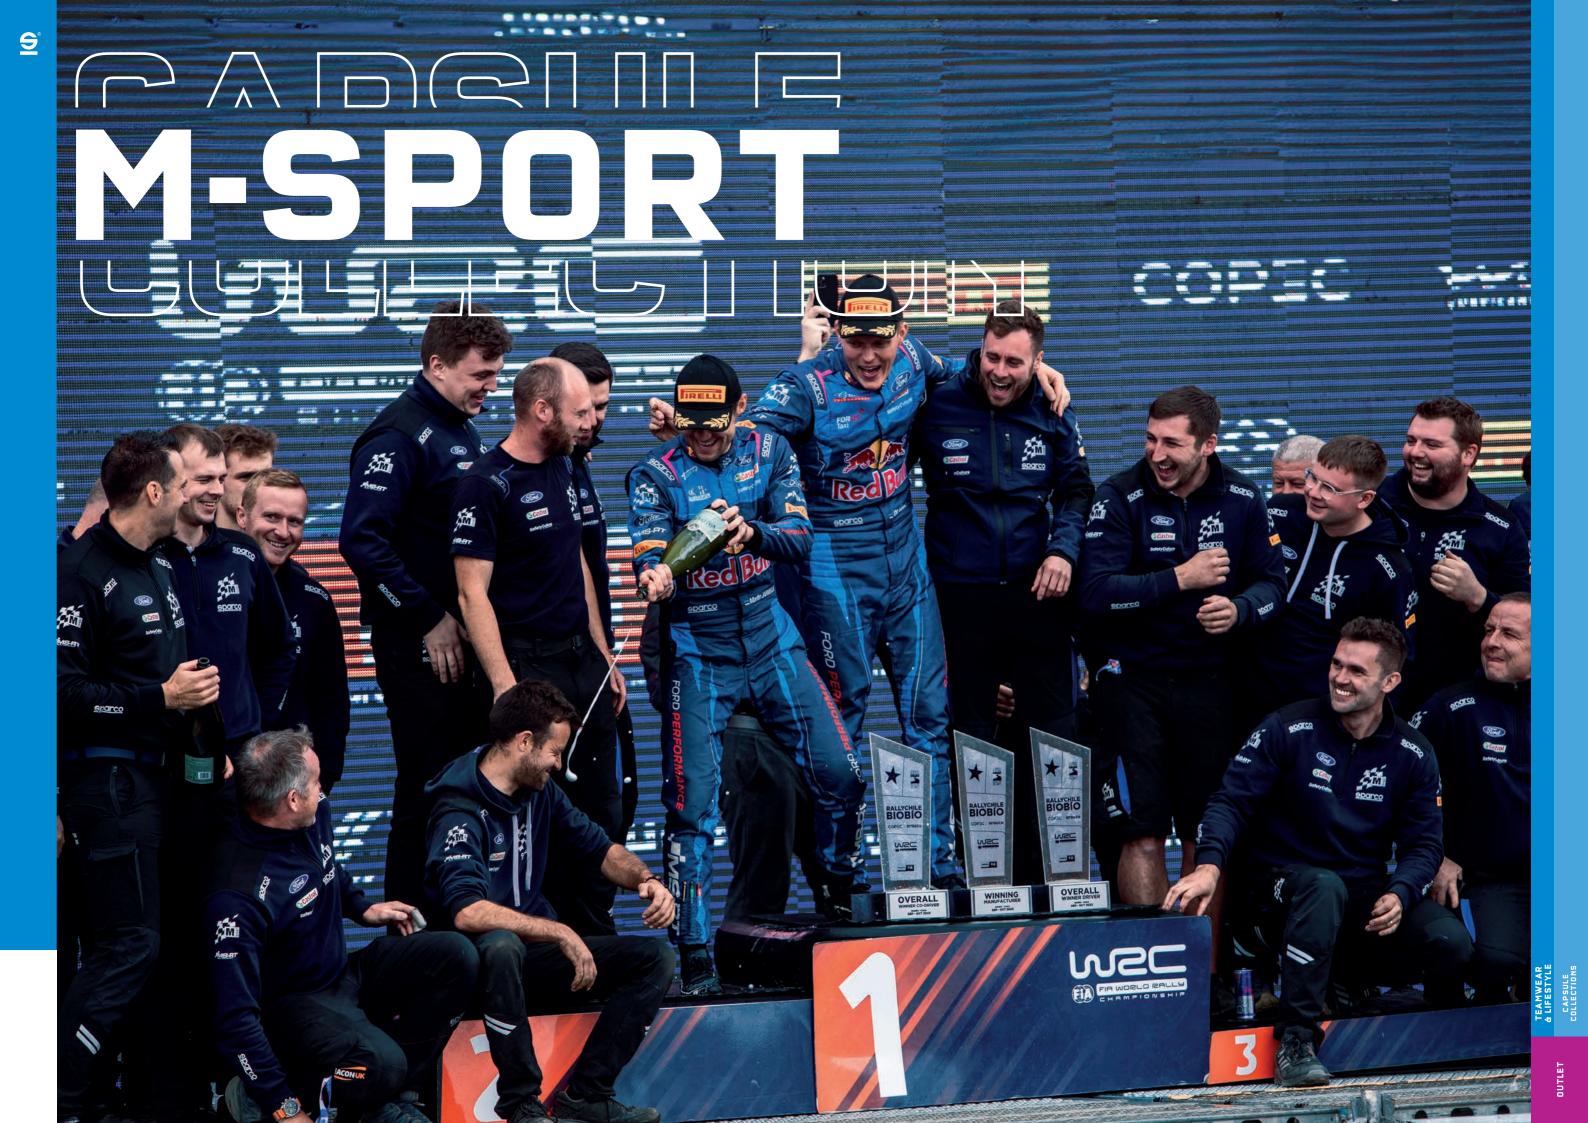

## WINTER JACKET **M-SPORT TEAMWEAR REPLICA**

#### SIZE: XS-3XL COMPOSITION: 100% POLYESTER

#### SIZE: XS-3XL COMPOSITION: 65% COTTON, 35% POLYESTER

HIGHLIGHTS

5

- Winter jacket Replica of teamwear supplied to the M-SPORT team with special THERMORE® padding.
- 2-layer fabric, waterproof and windproof.
- Double density THERMORE® padding layering, optimized for extreme weather conditions.
- Central zipper with high-strength #9 chain.
- Neck frog with magnetic closure.
- Elasticized cuff inserted into sleeve bottom.