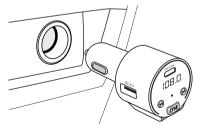

#### 1. PLUG INTO LIGHTER SOCKET

Insert Neon Instant Handsfree into your vehicle's cigarette lighter socket and the device will power on automatically with your vehicle, then briefly display the vehicle's battery voltage. It will then flash "BT" indicating it is ready to pair via Bluetooth.