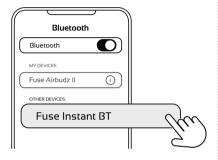

#### 2. CONNECT YOUR PHONE

Turn **Bluetooth** on in your phone's settings and select **Fuse Instant BT** from the available Bluetooth devices.