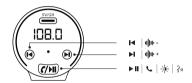

## 5. ENJOY YOUR MUSIC AND CALLS WITH FUSE INSTANT HANDSFREE!

| Play/pause               | Press (/)II              |
|--------------------------|--------------------------|
| Previous track           | Press I◀                 |
| Next track               | Press ▶I                 |
| Activate voice assistant | Press C/NI for 2 seconds |
| Answer/Hang up call      | Press C/>II              |
| Reject incoming call     | Press (/) for 2 seconds  |

| Change light mode<br>(RGB/White/OFF)          | Press | <i>C</i> /≯II | twice                            |
|-----------------------------------------------|-------|---------------|----------------------------------|
| Adjust FM frequency<br>(Frequency will flash) | Press | l∢ or ▶l      | for 2 seconds                    |
| Frequency up                                  | Press | ►I            | when<br>frequency is<br>flashing |
| Frequency down                                | Press | I⁴            | when<br>frequency is<br>flashing |