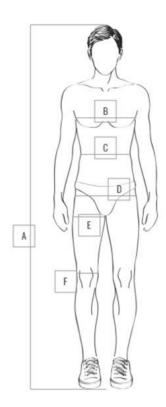

## MAN The measurements refer to the model size M. If you have already buy a product of our brand, we suggest you use the same size. The measures are expressed in cm. HEIGHT 180,00 CM CHEST 104,00 CM WAIST CIRCUMFERENCE 94,00 CM 104,00 CM THIGH CIRCUMFERENCE 59,00 CM KNEE CIRCUMFERENCE 40,00 CM The table below shows the equivalence sizes products Conte of Florence top man as jackets, sweaters, sweatshirts, polo-shirts, T-shirt etc.. LABEL S M L XL 2XL 3XL ITA SIZE 48 50 52 54 56 58