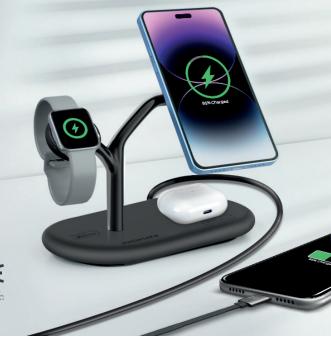

Charge up to 4 devices simultaneously with Synergy. This sleek and stylish MagSafe charging station with 45W total output, both cleans up your desk and provides high-speed charging for your devices. No more tangled charging cables, using multiple adapters, or hunting for sockets, this wireless charging station is the ultimate 4-in-1 charging solution for all your devices. Upgrade to convenient fast charging and complete wireless freedom with Synergy.

### 4-in-1 Charging

Charge your everyday accessories with dedicated wireless charging for your Apple Devices and an additional 24W PD Port

### MagSafe Charger:

Wirelessly charge your iPhone 13 and other compatible devices by simply placing them on the charging module

## **Quick Alignment:**

The anti-slip silicone and strong magnets align automatically with your Apple Watch, ensuring a secure hold

Fast charging supported: Charge your smartphone quicker with 25% faster wireless charging