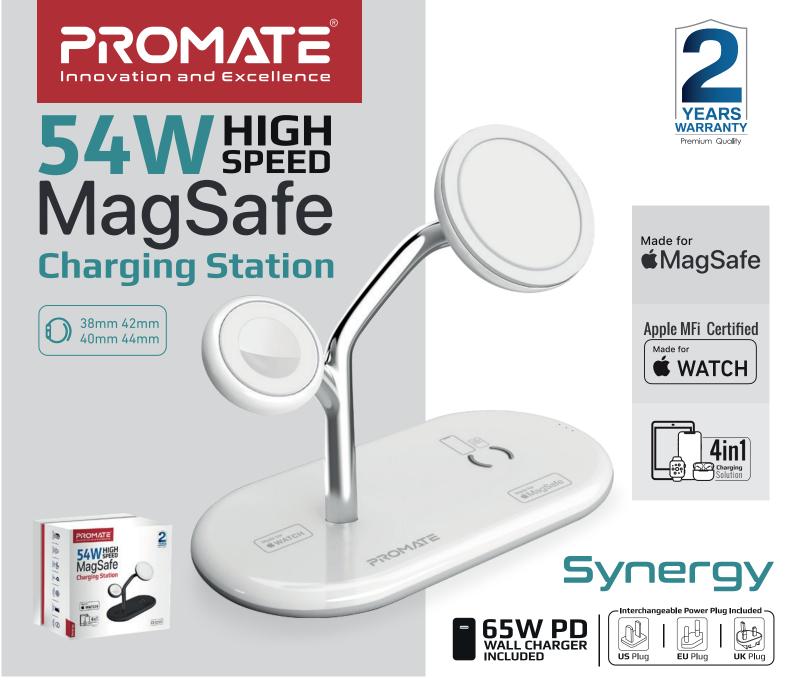

Charge up to 4 devices simultaneously with Synergy. This sleek and stylish MagSafe charging station with 45W total output, both cleans up your desk and provides high-speed charging for your devices. No more tangled charging cables, using multiple adapters, or hunting for sockets, this wireless charging station is the ultimate 4-in-1 charging solution for all your devices. Upgrade to convenient fast charging and complete wireless freedom with Synergy.

### 4-in-1 Charging

Charge your everyday accessories with dedicated wireless charging for your Apple Devices and an additional 24W PD Port

## Specification

Apple PPID: 248857-553246

Input Power: AC 100-240V, 50-60Hz

Chipset Solution: Blande D9622

Wireless Coils: 3 Coils

Watch Charger: 5V/1A (5W)

MagSafe Wireless Charger: 5V/1A, 9V/1.12A, 9V/1.67A (15W) 110-205kHz

Wireless Charger (Mobile/TWS: 9V/1.2A (10W)

Wireless Charging Distance: **≤**8mm

Wireless Charging Efficiency: ≥72%

**Power Delivery USB-C Port:** 5V/3A, 9V/2.22A, 12V/2A (24W PD)

Total Power Output: 54W

**Power Frequency:** 

Wireless Compatibility: -All Wireless Charging Smartphones -AirPods and All Wireless Chargeable TWS Headsets -Apple Watch: All Generations

Included Wall Charger: 5V/3A 9V/3A 12V/3A 15V/3A, 20V/3.25A (65W Power Delivery)

Power Plug Type: UK, EU, US Interchangeable Plug

Included Cable Length: 150 CM

## Packaging Content

4-in-1 Charging Dock 65W DC Adapter User Guide