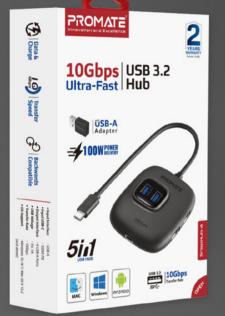

# **511**<sub>10Gbps</sub> USB **3.2** Hub

#### SnapHub-4

## Superspeed Data Transfer...

Turn one of your computer's USB ports into 4 USB 3.2 ports to sync & charge at the fastest speeds. This hub provides 10Gbps transfer speeds. SnapHub-4 is perfect for peripherals like USB 3.2 hard drives, flash drives and other devices that require high speed data transfer.

Data & Charge