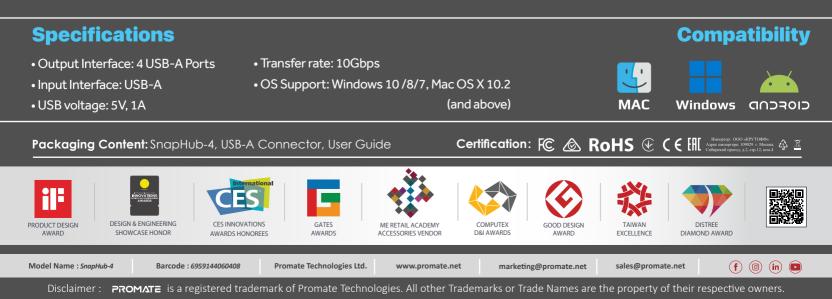

USB ports into 4 USB 3.2 ports to sync & charge at the fastest speeds. This hub provides 10Gbps transfer speeds. SnapHub-4 is perfect for peripherals like USB 3.2 hard drives, flash drives and other devices that require high speed data transfer.

Data & Charge









#### More Ports

Turn one of your computer's USB ports into 4 USB 3.2 ports to sync & charge at the fastest speeds.

#### **Backwards** Compatible

It is also backwards compatible with USB 3.0 devices.

### Plug And Play

Plug & play setup requires no software and is ready to go right out of the box

#### Versatile Hub

SnapHub-4 is perfect for peripherals like USB 3.2 hard drives, flash drives and other devices that require high speed data transfer.

#### SuperSpeed Transfer Rate

This hub provides 10Gbps transfer speeds