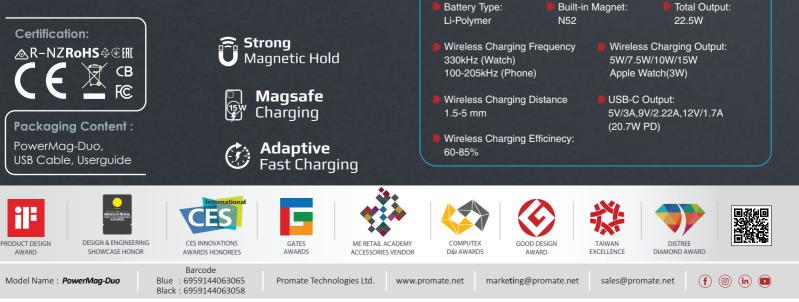

#### **Convenience Guaranteed**

Just place your device on the charger and you are good to go. No fumbling with cases or cables

**Specifications** 

10000mAh

Battery Capacity:

#### Safety Protection

Multi-protect safety system with hightemperature, over-current, and short-circuit protection

USB-C Input:

5V/3A,9V/2A(18W)