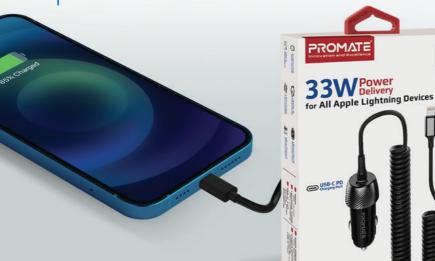

PowerDrive-33PDI

33W Power Delivery

**Car Charger**for All Apple

**Lightning Devices** 

Lightning Connector Equipped with a 20W Lightning Connector Power Delivery, the PowerDrive-33PDi car charger can charge up to 6X faster than standard chargers. The built-in Lightning Connector coiled cable can stretch from 1 to 3-feet. SuperSpeed Charging for every adventure.

## **Coiled Lightning** Cable

The built-in Lightning Connector coiled cable can stretch from 1 to 3-feet.