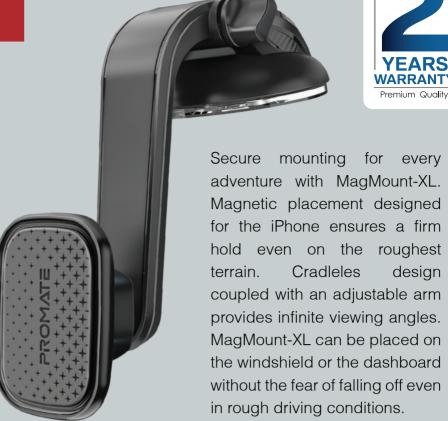

#### Strong **Magnetic Hold**

Magnetic placement designed for the iPhone ensures a firm hold even on the roughest terrain

## Optimal **Viewing Angle**

Cradleless design coupled with an adjustable arm provides infinite viewing angles

#### Secure **Mounting**

MagMount-XL can be placed on the windshield or the dashboard without the fear of falling off even in rough driving conditions

Windshield **Dashboard** Compatible

Barcode : 6959144060507 Promate Technologies Ltd. www.promate.net marketing@promate.net