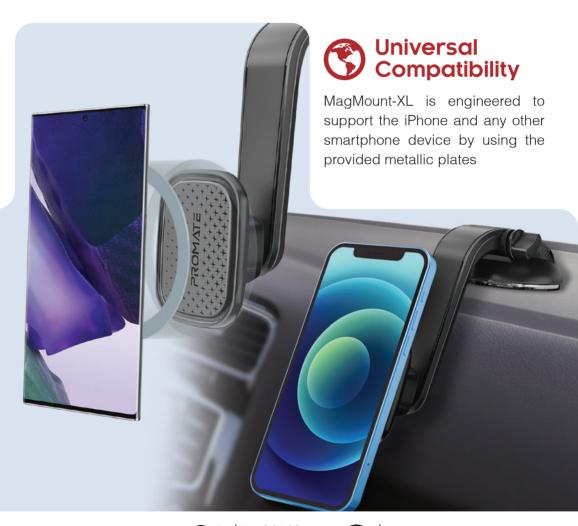

#### Secure **Mounting**

MagMount-XL can be placed on the windshield or the dashboard without the fear of falling off even in rough driving conditions

Windshield **Dashboard** Compatible

Barcode : 6959144060507 Promate Technologies Ltd. www.promate.net marketing@promate.net