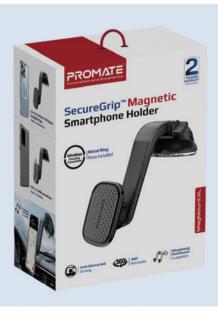

# SecureGrip™ Magnetic **Smartphone** Holder

Perfect for iPhone 13/12 Series & MagSafe Case Work w/out Metal Ring

Perfect for All Phones and Cases Work w/ Metal Ring