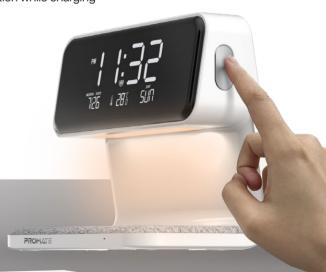

311 Multi-Function ED Alarm Clock with

15W Wireless Charger

Lumix-15W combines convenience, elegance, and technology, featuring a 15W wireless charger and an alarm clock with an LED night light. Basic and easy to use, Lumix-15W digital clock supports 12-hour and 24-hour time clock displays along with time, date, and temperature displays. The LED night lamp with 3 modes lets you create the best soothing and relaxing ambiance. The elegant and sleek design adds a touch of style to your bedside table and the anti-slip wireless charging pad aligns perfectly with your devices to make Lumix-15W the perfect all-in-one bedside addition.

### **Intuitive Alarm Clock**

Basic and easy to use, this alarm clock features a gentle ramping tone and has a snooze function

Lumix-15W supports a 12-hour and 24-hour clock display along

with a time, date, and temperature display. The brightness on the

Lumix-15W has an LED night lamp with 3 modes that let you create

Wireless Charging Efficiency: ≥70%