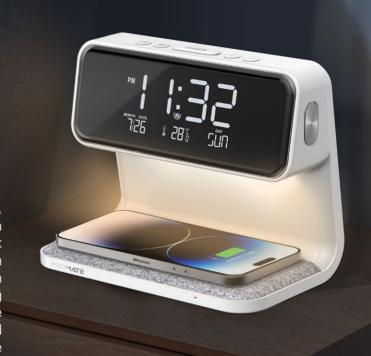

311 Multi-Function ED Alarm Clock with

15W Wireless Charger

Lumix-15W combines convenience, elegance, and technology, featuring a 15W wireless charger and an alarm clock with an LED night light. Basic and easy to use, Lumix-15W digital clock supports 12-hour and 24-hour time clock displays along with time, date, and temperature displays. The LED night lamp with 3 modes lets you create the best soothing and relaxing ambiance. The elegant and sleek design adds a touch of style to your bedside table and the anti-slip wireless charging pad aligns perfectly with your devices to make Lumix-15W the perfect all-in-one bedside addition.

# ((f)) 15W Wireless Charging

Lumix-15W has a wireless charging pad that charges your compatible smartphone and other devices at 15W ultra-fast speeds

# Anti-Slip Charging Base

**Multi-Functional Display** 

LCD is also adjustable for better sleeping

**Soothing LED Light** 

the best soothing and relaxing ambiance

The fabric base on the wireless charger promotes an anti-slip function while charging