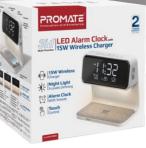

311 Multi-Function ED Alarm Clock with

15W Wireless Charger

Lumix-15W combines convenience, elegance, and technology, featuring a 15W wireless charger and an alarm clock with an LED night light. Basic and easy to use, Lumix-15W digital clock supports 12-hour and 24-hour time clock displays along with time, date, and temperature displays. The LED night lamp with 3 modes lets you create the best soothing and relaxing ambiance. The elegant and sleek design adds a touch of style to your bedside table and the anti-slip wireless charging pad aligns perfectly with your devices to make Lumix-15W the perfect all-in-one bedside addition.

### **Packaging Content:**

Lumix-15W, Power Cable, Userguide