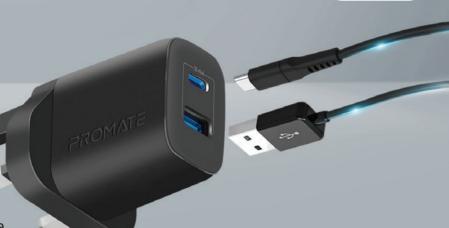

# Dual Fast Port Fast Charger

BiPlug-2 combines 2 USB ports into a sleek portable design to deliver optimum speed charging through multiple outputs. Its universal adaptability ensures this is the only charger you need for any smartphone or tablet device.

#### **Dual USB Ports**

The super-speed USB-C and USB-A charging ports lets you charge 2 devices simultaneously

**USB-C** Port

Safe and Reliable

**Smartphones** & Tablets

**Over-Charging** Protection

**Over-Heating** Protection