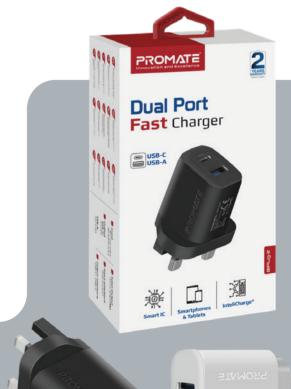

# Dual Fast Port Fast Charger

BiPlug-2 combines 2 USB ports into a sleek portable design to deliver optimum speed charging through multiple outputs. Its universal adaptability ensures this is the only charger you need for any smartphone or tablet device.

#### **Dual USB Ports**

The super-speed USB-C and USB-A charging ports lets you charge 2 devices simultaneously

**USB-C** Port

Safe and Reliable

**Smartphones** & Tablets

**Over-Charging** Protection

**Over-Heating** Protection