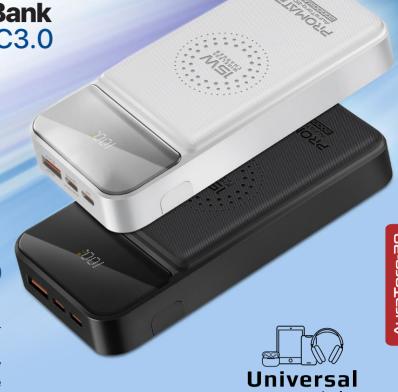

WIRELESS CHARGING

Charge on the go with AuraTorq-20, an ultra slim 20000mAh power bank with 15W Wireless Charger, 20W power delivery, 18W USB-C, and 22.5W Quick Charge 3.0 ports. Adaptive charging technology ensures the right amount of current is supplied as per the device being charged.

# **Powerful Backup Battery**

AuraTorq-20 boasts a powerful 20000mAh Li-Polymer backup battery, so you can keep your devices powered up, anywhere anytime.

## Multi-Device Charging

Charge 4 devices simultaneously via the 2 USB-C, USB-A, and wireless charger.

#### Smart LED Screen

Featuring an LED screen, it will keep you informed on the charge left on your AuraTorq-20 power bank.