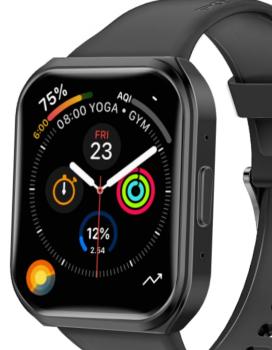

# 110+ Sports Modes

110+ brilliant sports modes, dedicated to delivering precise metrics of your daily fitness and workout regime with complete efficiency

#### 2.01 Inch TFT Display 1.8<sup>7</sup>

The TFT display with 240X296 Resolution makes everything easier to see and use on the XWatch-TF2