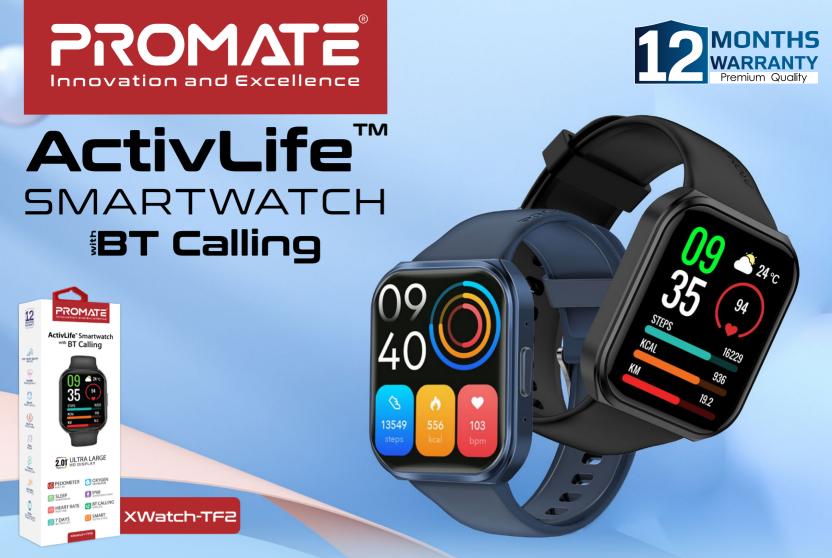

Revel in uninterrupted connectivity with the dual Bluetooth Versions BT 3.0 + BLE 5.2 and take advantage of the hands-free calling feature. XWatch-TF2 has a heart rate sensor, pedometer sensor, blood oxygen level sensor, sleep tracker, and 110+ sports modes, this smartwatch is designed to help you lead a healthier and more active lifestyle. Its bigger 2-inch TFT display and higher 240X296 resolution showcases the stunning design of this watch and makes it easier to see and use. Designed to withstand water and dust with IP68 and a stunning 7-day battery life, the XWatch-TF2 is the perfect companion for all your adventures. Smart on the inside, and fashionable on the outside, the XWatch-TF2 is everything you need, in one brilliant device

#### 2.01 Inch TFT Display 1.8<sup>7</sup>

The TFT display with 240X296 Resolution makes everything easier to see and use on the XWatch-TF2

### ActivLife<sup>™</sup> Health Management ~~

Headlining a heart rate sensor, pedometer sensor, blood oxygen level sensor, and sleep tracker, the XWatch-TF2 is designed to help you lead a healthy life. You can use the wellness app to track all your progress