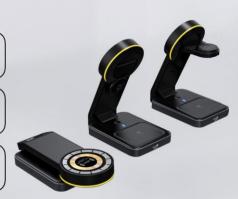

### Foldable Structure

TransFold has a foldable design that opens up to offer stable multi-device charging as well as maintains its lightweight form factor for enhanced portability