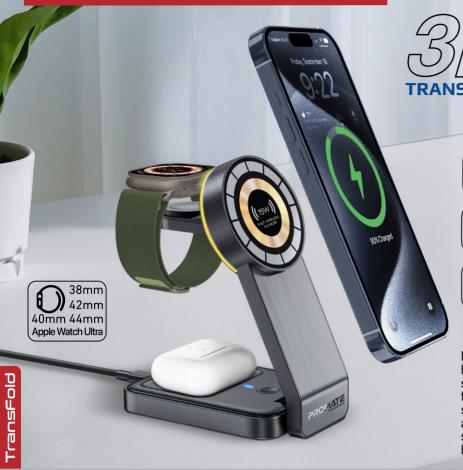

Foldable MagSafe Wireless Charging Station with Night Light

No more tangled charging cables, using multiple adapters, or hunting for sockets, TransFold is the ultimate 3-in-1 charging solution for your devices. Boasting dedicated charging modules for your smartphone, Apple Watch, and AirPods/AirPods Pro in a stunning transparent and unique foldable design TransFold offers a one-of-a-kind charging experience. This wireless charging station has an LED ring light with 3 modes that let you create the best soothing and relaxing ambiance

# 3-in-1 Charging Solution

Featuring dedicated charging modules for your iPhone, Apple Watch, and AirPods/AirPods Pro, TransFold is a stylish charging solution for your everyday devices

# Transparent Design

TransFold has a transparent design with tempered glass that adds a touch of style and uniqueness to give you a one-of-a-kind charging experience

## 15W MagSafe Compatible Charger

Wirelessly charges your latest iPhone device by simply placing them on the charging module

## 3W Apple Watch Charger

The 3W magnetic wireless charging pad provides quick magnetic alignment and fast charging for your Apple Watches

# AirPods Wireless Charger

Charge your Apple AirPods via the 5W wireless charging pad at the base

### Foldable Structure

TransFold has a foldable design that opens up to offer stable multi-device charging as well as maintains its lightweight form factor for enhanced portability

# LED Night Light

TransFold has an LED ring light with 3 modes that let you create the best soothing and relaxing ambiance