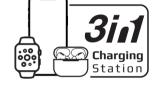

Foldable MagSafe Wireless Charging Station with Night Light

No more tangled charging cables, using multiple adapters, or hunting for sockets, TransFold is the ultimate 3-in-1 charging solution for your devices. Boasting dedicated charging modules for your smartphone, Apple Watch, and AirPods/AirPods Pro in a stunning transparent and unique foldable design TransFold offers a one-of-a-kind charging experience. This wireless charging station has an LED ring light with 3 modes that let you create the best soothing and relaxing ambiance

# 3-in-1 Charging Solution

Featuring dedicated charging modules for your iPhone, Apple Watch, and AirPods/AirPods Pro, TransFold is a stylish charging solution for your everyday devices