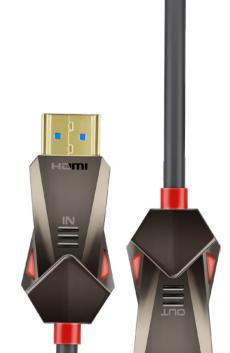

### **Unidirectional Signal**

ProLink4K60-20M is designed to carry signals in one direction from the source to the display

#### **Gold Plated Connectors**

The gold-plated, corrosion-resistant connectors of the ProLink4K60-20M, deliver optimal signal transfer with lower distortion at the point of contact